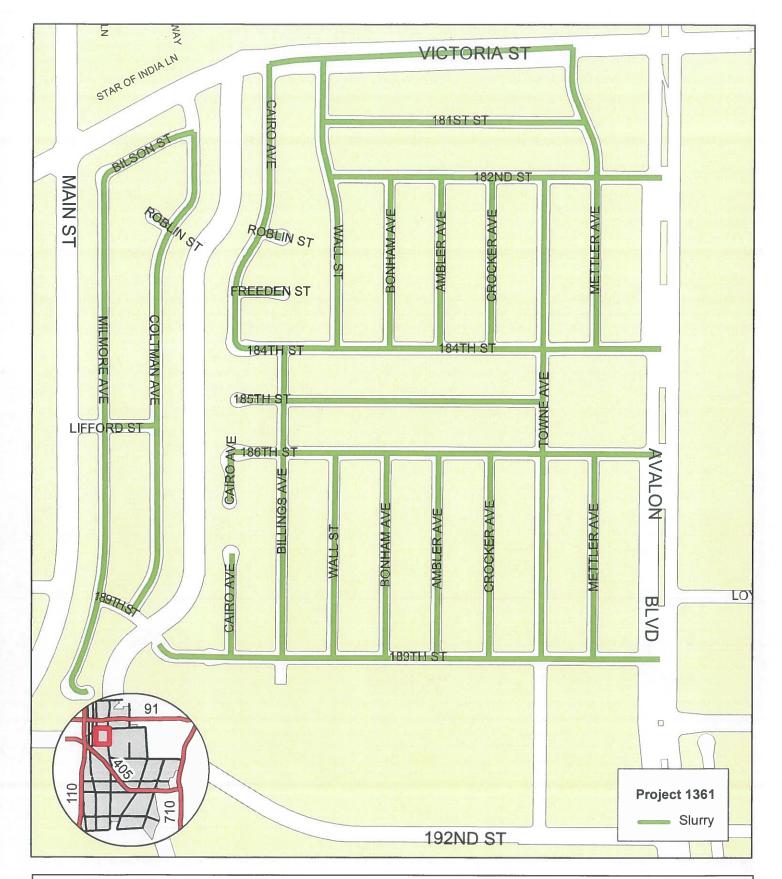

Location Map Project No. 1361 Citywide Annual Slurry Seal Program FY 2013/14

## Citywide Annual Slurry Seal Program FY 2013/14- Project No. 1361

|                | LEGEND   | P= PRIMARY   | O = RESIDENTIAL |                 | S= SECO | NDARY    | C= COLI | ECTOR     |
|----------------|----------|--------------|-----------------|-----------------|---------|----------|---------|-----------|
| Section<br>No. | Name     | From         | То              | Section<br>Rank | Surface | Length   | Width   | True Area |
| 1              | 181ST ST | WALL ST      | METTLER AVE     | 0               | AC      | 1,220.00 | 30      | 36,600    |
| 2              | 182ND ST | WALL ST      | BONHAM AVE      | 0               | AC      | 275      | 36      | 9,900     |
| 3              | 182ND ST | BONHAM AVE   | AMBLER AVE      | 0               | AC      | 255      | 36      | 9,180     |
| 4              | 182ND ST | AMBLER AVE   | CROCKER AVE     | 0               | AC      | 255      | 36      | 9,180     |
| 5              | 182ND ST | CROCKER AVE  | TOWNE AVE       | 0               | AC      | 250      | 36      | 9,000     |
| 6              | 182ND ST | TOWNE AVE    | METTLER AVE     | 0               | AC      | 255      | 36      | 9,180     |
| 7              | 182ND ST | METTLER AVE  | AVALON BL       | 0               | AC      | 275      | 36      | 9,900     |
| 8              | 184TH ST | CAIRO AVE    | BILLINGS AVE    | 0               | AC      | 250      | 36      | 9,000     |
| 9              | 184TH ST | BILLINGS AVE | WALL ST         | 0               | AC      | 265      | 36      | 9,540     |
| 10             | 184TH ST | WALL ST      | BONHAM AVE      | 0               | AC      | 260      | 36      | 9,360     |
| 11             | 184TH ST | BONHAM AVE   | AMBLER AVE      | 0               | AC      | 255      | 36      | 9,180     |
| 12             | 184TH ST | AMBLER AVE   | CROCKER AVE     | 0               | AC      | 255      | 36      | 9,180     |
| 13             | 184TH ST | CROCKER AVE  | TOWNE AVE       | 0               | AC      | 255      | 36      | 9,180     |
| 14             | 184TH ST | TOWNE AVE    | METTLER AVE     | 0               | AC      | 250      | 36      | 9,000     |
| 15             | 184TH ST | METTLER AVE  | AVALON BL       | 0               | AC      | 275      | 36      | 9,900     |
| 16             | 185TH ST | END (W)      | BILLLINGS AVE   | 0               | AC      | 240      | 26      | 6,240     |
| 17             | 185TH ST | BILLINGS AVE | TOWNE AVE       | 0               | AC      | 1,245.00 | 30      | 37,350    |
| 18             | 186TH ST | CAIRO AVE    | BILLINGS AVE    | 0               | AC      | 270      | 36      | 9,720     |
| 19             | 186TH ST | BILLINGS AVE | WALL ST         | 0               | AC      | 255      | 36      | 9,180     |
| 20             | 186TH ST | WALL ST      | BONHAM AVE      | 0               | AC      | 260      | 36      | 9,360     |
| 21             | 186TH ST | BONHAM AVE   | AMBLER AVE      | 0               | AC      | 260      | 36      | 9,360     |
| 22             | 186TH ST | AMBLER AVE   | CROCKER AVE     | 0               | AC      | 255      | 36      | 9,180     |
| 23             | 186TH ST | CROCKER AVE  | TOWNE AVE       | 0               | AC      | 255      | 36      | 9,180     |
| 24             | 186TH ST | TOWNE AVE    | METTLER AVE     | 0               | AC      | 255      | 36      | 9,180     |
| 25             | 186TH ST | METTLER AVE  | AVALON BL       | 0               | AC      | 270      | 36      | 9,720     |
| 26             | 189TH ST | MILMOR AVE   | COLTMAN AVE     | 0               | AC      | 155      | 36      | 5,580     |

## Citywide Annual Slurry Seal Program FY 2013/14- Project No. 1361

|                | LEGEND       | P= PRIMARY   | O = RESIDENTIAL  |                 | S= SECO | NDARY  | C= COLI | LECTOR    |
|----------------|--------------|--------------|------------------|-----------------|---------|--------|---------|-----------|
| Section<br>No. | Name         | From         | То               | Section<br>Rank | Surface | Length | Width   | True Area |
| 27             | 189TH ST     | END (W)      | CAIRO AVE        | 0               | AC      | 390    | 36      | 14,040    |
| 28             | 189TH ST     | COLTMAN AVE  | END (E)          | 0               | AC      | 65     | 36      | 2,340     |
| 29             | 189TH ST     | CAIRO AVE    | BILLINGS AVE     | 0               | AC      | 260    | 36      | 9,360     |
| 30             | 189TH ST     | BILLINGS AVE | WALL ST          | 0               | AC      | 250    | 36      | 9,000     |
| 31             | 189TH ST     | WALL ST      | BONHAM AVE       | 0               | AC      | 250    | 36      | 9,000     |
| 32             | 189TH ST     | BONHAM AVE   | AMBLER AVE       | 0               | AC      | 250    | 36      | 9,000     |
| 33             | 189TH ST     | AMBLER AVE   | CROCKER AVE      | 0               | AC      | 250    | 36      | 9,000     |
| 34             | 189TH ST     | CROCKER AVE  | TOWNE AVE        | 0               | AC      | 260    | 36      | 9,360     |
| 35             | 189TH ST     | TOWNE AVE    | METTLER AVE      | 0               | AC      | 250    | 36      | 9,000     |
| 36             | 189TH ST     | METTLER AVE  | AVALON BL        | 0               | AC      | 285    | 36      | 10,260    |
| 37             | AMBLER AVE   | 189TH ST     | 186TH ST         | 0               | AC      | 950    | 30      | 28,500    |
| 38             | AMBLER AVE   | 184TH ST     | 182ND ST         | 0               | AC      | 775    | 30      | 23,250    |
| 39             | BILLINGS AVE | END (S)      | 189TH ST         | 0               | AC      | 100    | 30      | 3,000     |
| 40             | BILSON AVE   | MILMOR AVE   | COLTMAN AVE      | 0               | AC      | 490    | 30      | 14,700    |
| - 41           | BILLINGS AVE | 189TH ST     | 186TH ST         | 0               | AC      | 940    | 30      | 28,200    |
| 42             | BILLINGS AVE | 186TH ST     | 185TH ST         | 0               | AC      | 240    | 30      | 7,200     |
| 43             | BILLINGS AVE | 185TH ST     | 184TH ST         | 0               | AC      | 235    | 30      | 7,050     |
| 44             | BONHAM AVE   | 189TH ST     | 186TH ST         | 0               | AC      | 960    | 30      | 28,800    |
| 45             | BONHAM AVE   | 184TH ST     | 182ND ST         | 0               | ss      | 775    | 30      | 23,250    |
| 46             | CAIRO AVE    | 189TH ST     | END (N)          | 0               | AC      | 520    | 30      | 15,600    |
| 47             | CAIRO AVE    | END (S)      | 186TH ST         | 0               | AC      | 290    | 28      | 8,120     |
| 48             | CAIRO AVE    | 184TH ST     | FREEDEN ST       | 0               | AC      | 270    | 32      | 8,640     |
| 49             | CAIRO AVE    | FREEDEN ST   | ROBLIN ST        | _ 0             | AC      | 320    | 32      | 10,240    |
| 50             | CAIRO AVE    | ROBLIN ST    | VICTORIA (FR) ST | 0               | AC      | 760    | 32      | 24,320    |
| 51             | COLTMAN AVE  | 189TH ST     | LIFFORD ST       | 0               | AC      | 930    | 36      | 33,480    |
| 52             | COLTMAN AVE  | LIFFORD ST   | ROBLIN ST        | 0               | AC      | 975    | 36      | 35,100    |

# Citywide Annual Slurry Seal Program FY 2013/14- Project No. 1361

|                | LEGEND       | P= PRIMARY  | O = RESIDENTIAL |                 | S= SECONDARY |          | C= COLLECTOR |           |
|----------------|--------------|-------------|-----------------|-----------------|--------------|----------|--------------|-----------|
| Section<br>No. | Name         | From        | То              | Section<br>Rank | Surface      | Length   | Width        | True Area |
| 53             | COLTMAN AVE  | ROBLIN ST   | BILSON AVE      | 0               | AC           | 505      | 36           | 18,180    |
| 54             | COLTMAN AVE  | BILSON AVE  | VICTORIA ST     | 0               | AC           | 190      | 36           | 6,840     |
| 55             | CROCKER AVE  | 189TH ST    | 186TH ST        | 0               | AC           | 965      | 30           | 28,950    |
| 56             | CROCKER AVE  | 184TH ST    | 182ND ST        | 0               | AC           | 775      | 30           | 23,250    |
| 57             | FREEDEN ST   | CAIRO AVE   | END (E)         | 0               | AC           | 250      | 28           | 7,000     |
| 58             | LIFFORD ST   | MAIN ST     | MILMOR AVE      | 0               | AC           | 135      | 36           | 4,860     |
| 59             | LIFFORD ST   | MILMOR AVE  | COLTMAN AVE     | 0               | AC           | 235      | 36           | 8,460     |
| 60             | METTLER AVE  | 189TH ST    | 186TH ST        | 0               | AC           | 955      | 30           | 28,650    |
| 61             | METTLER AVE  | 184TH ST    | 182ND ST        | 0               | AC           | 800      | 30           | 24,000    |
| 62             | METTLER AVE  | 182ND ST    | 181ST ST        | 0               | AC           | 260      | 36           | 9,360     |
| 63             | METTLER AVE  | 181ST ST    | VICTORIA ST     | 0               | AC           | 340      | 36           | 12,240    |
| 64             | MILMORE AVE  | END(S)      | 189TH ST        | 0               | AC           | 600      | 30           | 18,000    |
| 65             | MILMORE AVE  | 189TH ST    | LIFFORD ST      | 0               | AC           | 840      | 30           | 25,200    |
| 66             | MILMORE AVE  | LIFFORD ST  | BILSON AVE      | 0               | AC           | 1,210.00 | 30           | 36,300    |
| 67             | PEPERDINE DR | HOWARD AVE  | LOYOLA AVE      | 0               | SS           | 155      | 40           | 6,200     |
| 68             | ROBLIN ST    | COLTMAN AVE | END (E)         | 0               | AC           | 135      | 36           | 4,860     |
| 69             | ROBLIN ST    | CAIRO AVE   | END (E)         | 0               | AC           | 140      | 36           | 5,040     |
| 70             | TOWNE AVE    | 189TH ST    | 186TH ST        | 0               | AC           | 965      | 36           | 34,740    |
| 71             | TOWNE AVE    | 186TH ST    | 185TH ST        | 0               | AC           | 245      | 36           | 8,820     |
| 72             | TOWNE AVE    | 185TH ST    | 184TH ST        | 0               | AC           | 240      | 36           | 8,640     |
| 73             | TOWNE AVE    | 184TH ST    | 182ND ST        | 0               | AC           | 795      | 36           | 28,620    |
| 74             | VICTORIA ST  | COLTMAN AVE | WALL ST         | Р               | SS           | 685      | 33           | 22,605    |
| 75             | VICTORIA ST  | AVALON BL   | METTLER AVE     | Р               | SS           | 390      | 33           | 12,870    |
| 76             | VICTORIA ST  | WALL ST     | METTLER AVE     | Р               | SS           | 1,215.00 | 33           | 40,095    |
| 77             | VICTORIA ST  | METTLER AVE | WALL ST         | Р               | SS           | 1,215.00 | 33           | 40,095    |
| 78             | VICTORIA ST  | WALL ST     | COLTMAN AVE     | Р               | SS           | 700      | 33           | 23,100    |

## Citywide Annual Slurry Seal Program FY 2013/14- Project No. 1361

|                | LEGEND  | P= PRIMARY O = RESIDENTIAL S= SECONDARY |             | NDARY           | C= COLLECTOR |        |       |           |
|----------------|---------|-----------------------------------------|-------------|-----------------|--------------|--------|-------|-----------|
| Section<br>No. | Name    | From                                    | То          | Section<br>Rank | Surface      | Length | Width | True Area |
| 79             | WALL ST | 189TH ST                                | 186TH ST    | 0               | SS           | 965    | 30    | 28,950    |
| 80             | WALL ST | 184TH ST                                | 182ND ST    | 0               | AC           | 810    | 36    | 29,160    |
| 81             | WALL ST | 182ND ST                                | 181ST ST    | 0               | AC           | 275    | 36    | 9,900     |
| 82             | WALL ST | 181ST ST                                | VICTORIA ST | 0               | AC           | 290    | 36    | 10,440    |