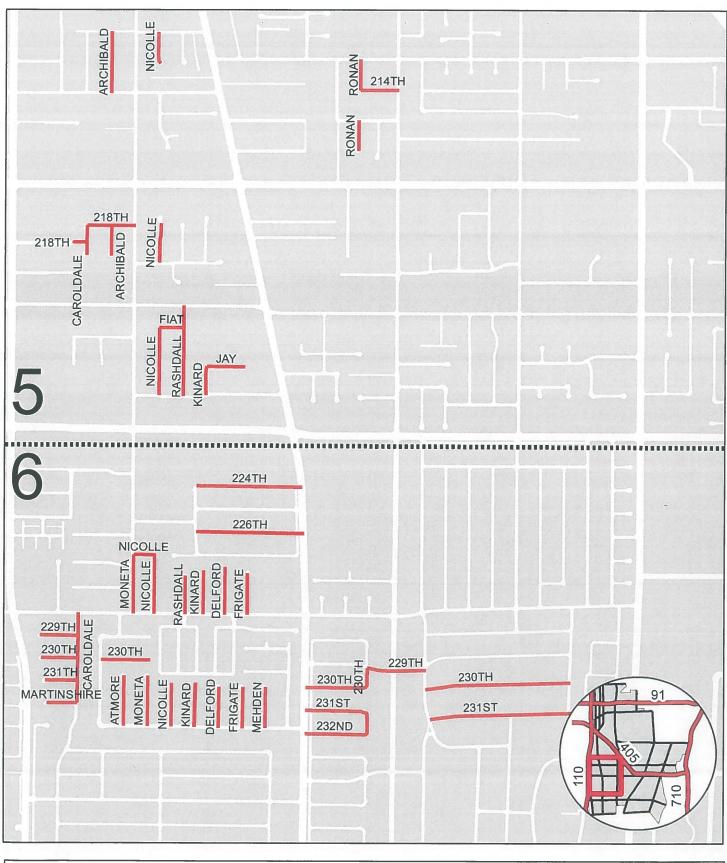

Location Map Project No. 1413 - 2 Annual Slurry Seal Program Project

1413-2
Maintenance
Boundary

## Citywide, Annual Slurry Seal Program FY 2018/19 - Project No. 1413-2

| 04:            |              | LEGEND         | P= PRIMARY     | O = RESIDENTIAL |                 | S= SECONDARY |        | C= COLLECTOR |           |
|----------------|--------------|----------------|----------------|-----------------|-----------------|--------------|--------|--------------|-----------|
| Section<br>No. | ance<br>Zone | Name           | From           | То              | Section<br>Rank | Surface      | Length | Width        | True Area |
| 1              | MZ-3         | TURMONT ST     | FAIRMAN DR     | CENTRAL AVE     | С               | SS           | 2,550  | 32           | 81,600    |
| 2              | MZ-5         | W. 218TH PL    | END(W)         | CAROLDALE AV    | 0               | SS           | 100    | 32           | 3,200     |
| 3              | MZ-5         | W. 218TH ST    | CARODALE AVE   | MONETA AVE      | 0               | SS           | 490    | 30           | 14,700    |
| 4              | MZ-5         | E. 221ST ST    | GRACE AVE.     | ANCHOR AVE      | 0               | SS           | 725    | 32           | 23,200    |
| 5              | MZ-5         | FRIES AVE      | E. 221ST ST    | END (N)         | 0               | SS           | 175    | 30           | 5,250     |
| 6              | MZ-5         | ISLAND AVE     | E. 221ST ST    | END (N)         | 0               | SS           | 175    | 30           | 5,250     |
| 7              | MZ-5         | CAROLDALE AVE  | W. 218TH ST    | END (S)         | 0               | SS           | 275    | 26           | 7,150     |
| 8              | MZ-5         | ARCHIBALD AV   | W. 218TH ST    | END (S)         | 0               | SS           | 300    | 28           | 8,400     |
| 9              | MZ-5         | NICOLLE AV     | W. 219TH ST    | END (N)         | 0               | SS           | 500    | 25           | 12,500    |
| 10             | MZ-5         | NICOLLE AV     | FIAT ST        | 222ND ST        | 0               | SS           | 700    | 26           | 18,200    |
| 11             | MZ-5         | RASHDALL AVE   | 220TH ST       | 222ND ST        | 0               | SS           | 940    | 28           | 26,320    |
| 12             | MZ-5         | FIAT ST        | NICOLLE AVE    | RASHDALL AVE    | 0               | AC           | 230    | 28           | 6,440     |
| 13             | MZ-5         | KINARD AVE     | 222ND ST       | JAY ST          | 0               | SS           | 275    | 26           | 7,150     |
| 14             | MZ-5         | E. 219TH ST    | DOLORES ST     | END (W)         | 0               | SS           | 600    | 26           | 15,600    |
| 15             | MZ-5         | JAY ST         | KINARD AV      | END (E)         | 0               | SS           | 420    | 26           | 10,920    |
| 16             | MZ-5         | ARCHIBALD AVE  | 214TH ST       | END (N)         | 0               | SS           | 615    | 28           | 17,220    |
| 17             | MZ-5         | NICOLLE AV     | CLARION DR     | END (S)         | 0               | SS           | 345    | 25           | 8,625     |
| 18             | MZ-5         | RONAN AVE      | 214TH ST       | 213TH ST        | 0               | SS           | 340    | 30           | 10,200    |
| 19             | MZ-5         | RONAN AVE      | 215TH ST       | END (S)         | 0               | SS           | 325    | 24           | 7,800     |
| 20             | MZ-5         | 214TH ST       | RONAN AVE      | DOLORES ST      | 0               | SS           | 380    | 27           | 10,260    |
| 21             | MZ-5         | GRACE AVE.     | E. CARSON ST.  | 213TH ST        | C               | SS           | 1,310  | 36           | 47,160    |
| 22             | MZ-5         | MONETA AVE     | W.CARSON ST.   | 212TH ST        | C               | SS           | 1,450  | 36           | 52,200    |
| 23             | MZ-6         | 224TH PL       | KINARD AVE     | MAIN ST         | 0               | SS           | 1,070  | 27           | 28,890    |
| 24             | MZ-6         | 226TH ST       | KINARD AVE     | MAIN ST         | 0               | SS           | 1,060  | 27           | 28,620    |
| 25             | MZ-6         | MONETA AVE     | 228TH ST       | NICOLLE AVE     | C               | SS           | 615    | 36           | 22,140    |
| 26             | MZ-6         | NICOLLE AVE    | 228TH ST       | MONETA AVE      | 0               | SS           | 815    | 28           | 22,820    |
| 27             | MZ-6         | RASHDALL AVE   | 228TH ST       | END (N)         | 0               | SS           | 510    | 33           | 16,830    |
| 28             | MZ-6         | KINARD AVE     | 228TH ST       | END (N)         | 0               | SS           | 445    | 30           | 13,350    |
| 29             | MZ-6         | DELFORD AVE    | 228TH ST       | END (N)         | 0               | SS           | 490    | 33           | 16,170    |
| 30             | MZ-6         | FRIGATE AVE    | 228TH ST       | END (N)         | 0               | SS           | 455    | 24           |           |
| 31             | MZ-6         | W. 230TH ST    | ARCHIBALD AVE  | END(E)          | 0               | SS           | 510    | 33           | 10,920    |
| 32             | MZ-6         | W. 229TH ST    | ARCHIBALD AVE  |                 | 0               | SS           |        |              | 16,830    |
| 33             | MZ-6         | ATMORE AVE     | W. 229TH ST    | END (E)         | 0               | SS           | 510    | 33           | 16,830    |
|                | MZ-6         | ARCHIBALD AVE  | 231ST ST       | W. 228TH ST     | C               |              | 330    | 33           | 10,890    |
| 34             | MZ-6         | CAROLDALE AVE  |                | W. 229TH ST     |                 | SS           | 890    | 30           | 26,700    |
| 36             | MZ-6         | 229TH ST       | MARTINSHIRE ST | 228TH ST        | 0               | SS           | 865    | 30           | 25,950    |
|                |              |                | CARODALE AVE   | END (W)         |                 | SS           | 410    | 26           | 10,660    |
| 37             |              | 230TH ST       | CARODALE AVE   | END (W)         | 0               | SS           | 350    | 26           | 9,100     |
| 39             |              | 231ST ST       | CARODALE AVE   | END (W)         | 0               | SS           | 350    | 26           | 9,100     |
|                |              | W 230TH ST     | FIGUEROA ST    | END (W)         | 0               | SS           | 275    | 24           | 6,600     |
| 40             | MZ-6         | W 231ST ST     | FIGUEROA ST    | END (W)         | 0               | SS           | 275    | 24           | 6,600     |
| 42             |              | W 235Th ST     | FIGUEROA ST    | ORCHARD AVE     | 0               | SS           | 280    | 32           | 8,960     |
|                |              | MARTINSHIRE ST | CARODALE AVE   | END (W)         | 0               | SS           | 320    | 26           | 8,320     |
| 43             | MZ-6         | ATMORE AVE     | 231ST ST       | END (N)         | 0               | SS           | 490    | 32           | 15,680    |
| 44             |              | MONETA AVE     | 231ST ST       | END (N)         | 0               | SS           | 490    | 32           | 15,680    |
|                | MZ-6         | NICOLLE AV     | 231ST ST       | END (N)         | 0               | SS           | 435    | 30           | 13,050    |
| 46             | MZ-6         | KINARD AVE     | 231ST ST       | END (N)         | 0               | SS           | 435    | 30           | 13,050    |
| 47             | MZ-6         | DELFORD AVE    | 231ST ST       | END (N)         | 0               | SS           | 430    | 30           | 12,900    |
| 48             | MZ-6         | FRIGATE AVE    | 231ST ST       | END (N)         | 0               | SS           | 490    | 30           | 14,700    |
| 49             |              | MEHDEN AVE     | 231ST ST       | END (N)         | 0               | SS           | 490    | 30           | 14,700    |
| 50             | MZ-6         | 230TH ST       | MAIN ST        | 229TH PL        | 0               | SS           | 760    | 27           | 20,520    |
| 51             |              | 231ST ST       | MAIN ST        | 232ST ST        | 0               | SS           | 680    | 27           | 18,360    |
| 52             | MZ-6         | 232ND ST       | MAIN ST        | 231ST ST        | 0               | SS           | 685    | 27           | 18,495    |