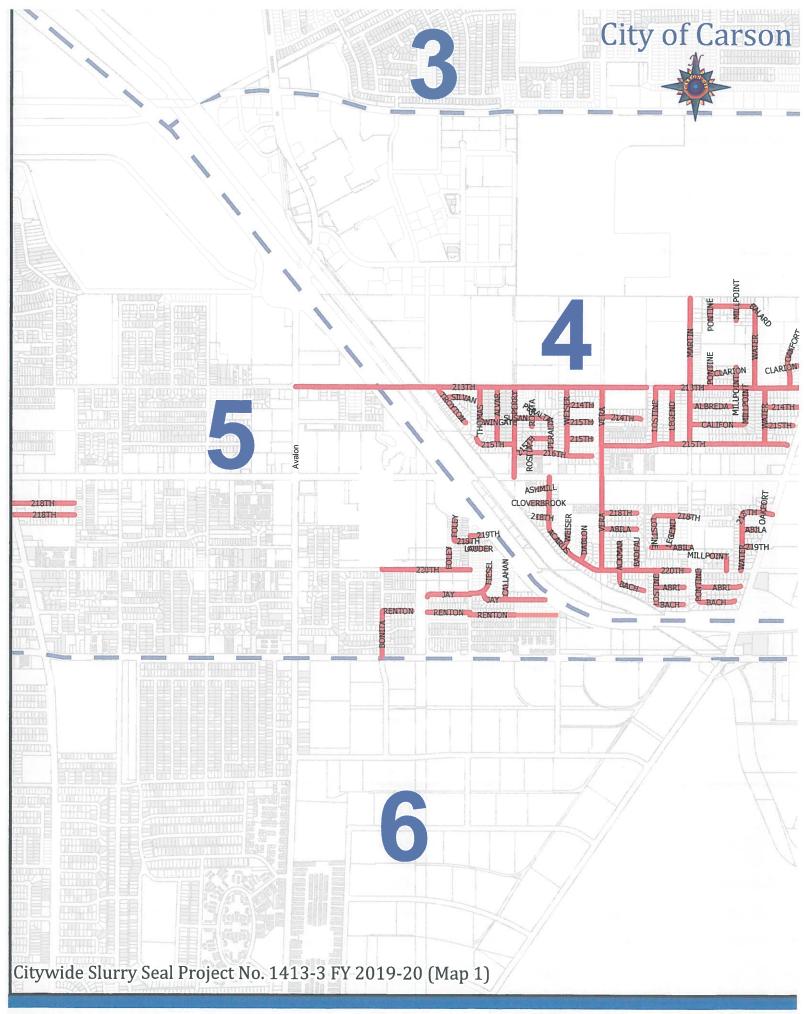

**EXHIBIT NO. 4** 

| Street Name   | From        | То             | S.F.    | Туре     |
|---------------|-------------|----------------|---------|----------|
| E. 213th st   | Avolon bl   | Wilmington Ave | 286,850 |          |
| E. 219th st   | Water st    | E. End         | 5,230   |          |
| Jay st        | Cluff st    | Edgar st       | 19,750  | I        |
| Renton st     | Edgar st    | Beck           | 17,000  | I        |
| E. 218th pl   | Main        | E. End         | 26,690  | 1        |
| E. 218th st   | Main        | E. End         | 29,143  | I        |
|               | Acarus ave  | W. End         | 5,632   | 1        |
|               | Vera        | E. End         | 15,550  | 1        |
| Oakford ave   | 213th st    | N. End         | 18,675  | 1        |
| Water st      | 218th st    | Albia st       | 17,430  | 1        |
| Abila st      | Martin      | E. End         | 16,465  | 1        |
|               | Vera        | E. End         | 15,550  | 1        |
| Millpoint ave | 213th st    | N. End         | 8,990   | 1        |
|               | Balard      | S. End         | 5,985   | 1        |
|               | 213th st    | Califon        | 19,277  | i        |
| Lostine ave   | 218th st    | S. End         | 7,850   |          |
|               | 215th pl    | 213th st       | 21,475  | <br>     |
| Legend ave    | 218th st    | S. End         | 8,115   | <br>     |
| 0             | 213th st    | 215th pl       | 21,895  |          |
| Pontine ave   | Balard      | S. End         | 9,715   | <br>     |
|               | 213th st    | N. End         | 10,125  |          |
| Abri st       | Pontine ave | E. End         | 16,405  |          |
| Abrist        | Lostine ave | E. End         | 14,172  |          |
| Bach st       | Pontine ave | E. End         | 14,769  |          |
|               | Lostine ave | E. End         | 17,112  |          |
| E. 220th st   | Martin      | Lostine        | 18,120  |          |
|               | Lostine ave | Badeau         | 10,730  |          |
|               | Badeau      | Bach           | 9,480   |          |
|               | Bach        | Vera           | 22,253  |          |
|               | Bonita st   | Edgar st       | 43,060  |          |
| Acarus ave    | Vera        | Carson         |         |          |
| Ashmill st    | Acarus ave  | W. End         | 63,095  |          |
| Cloverbrook   | Acarus ave  | W. End         | 5,715   |          |
| Weiser ave    | Acarus ave  | N. End         | 9,181   | <u> </u> |
|               | 213th st    | 216th          | 7,032   | <u> </u> |
| Martin st     | 213th st    | N. End         | 32,357  |          |
|               | 213th st    |                | 48,500  |          |
|               |             | Albreda st     | 9,805   |          |
| Classian da   | Albreda st  | 215th pl       | 20,435  |          |
| Clarion dr    | Pontine ave | E. End         | 5,575   |          |
|               | Oakford ave | E. End         | 3,515   |          |
| Water st      | Balard st   | 213th st       | 38,895  |          |
|               | 213th       | 215th          | 26,513  |          |
| Balard st     | Water st    | Pontine        | 19,680  | I        |
| 215th pl      | Vera st     | E. End         | 86,362  | 11       |

|                | Rosita        | Peralta          | 7,512     | I  |
|----------------|---------------|------------------|-----------|----|
|                | Weiser        | E. End           | 9,850     | 1  |
|                | Perry         | W. End           | 19,150    | I  |
| 215thst        | Water st      | E. End           | 12,317    | Ι  |
|                | Weiser        | E. End           | 9,850     | 1  |
| 214th st       | Water st      | E. End           | 13,700    | I  |
|                | Weiser        | E. End           | 9,850     | I  |
|                | Vera          | E. End           | 18,750    | I  |
| Califon st     | Millpoint     | Martin           | 22,027    | 1  |
| Albreda st     | Martin        | E. End           | 19,835    | 1  |
| Susan dr       | Perry         | Peralta          | 16,161    | I  |
| Rosita dr      | Susan         | S. End           | 5,127     | 1  |
|                | 215th         | 216th            | 8,691     | 1  |
| Peralta dr     | Susan         | S. End           | 7,507     | 1  |
|                | 215th         | 216th            | 8,691     | 1  |
| Vera st        | 213th st      | 214th st         | 34,086    | 11 |
|                | 214th st      | 215th pl         | 23,357    | H  |
| Troyton In     | 213th st      | S. End           | 23,248    | 1  |
| Silvan pl      | Troyton       | E. End           | 12,690    |    |
| Thomas dr      | 213th         | Wingate          | 22,313    | 1  |
| Wingate dr     | Thomas        | Alvar            | 7,911     | 1  |
| Alvar pl       | 213th         | 215th            | 28,740    | 1  |
| Perry st       | 213th         | Susan            | 16,918    |    |
|                | Susan         | Carson           | 31,333    | I  |
| 216th st       | Perry         | Weiser           | 23,855    | Ι  |
|                | Weiser        | E. End           | 10,476    | I  |
| Bonita st      | Renton        | 223rd st         | 24,465    | 11 |
|                | Carson        | 220th st         | 48,968    | 11 |
| Dablon         | Acarus ave    | N. End           | 11,208    | 1  |
| Vera st        | 220th st      | Carson           | 49,240    | П  |
| Ackmar ave     | 220th st      | N. End           | 12,175    | I  |
| Stevenson Park | Parking lot A |                  | 10,676    | I  |
| Stevenson Park | Parking lot B |                  | 22,779    | I  |
| Dominguez Park | Parking lot   |                  | 30,348    | l  |
| Calas          | Parking Lot   |                  | 7,505     | I  |
| Del Amo        | Parking lot   |                  | 21,021    |    |
|                | 1,072         | On Schedule S.F. | 1,792,483 |    |

Type I / II S.F.

1,072,417 720,066