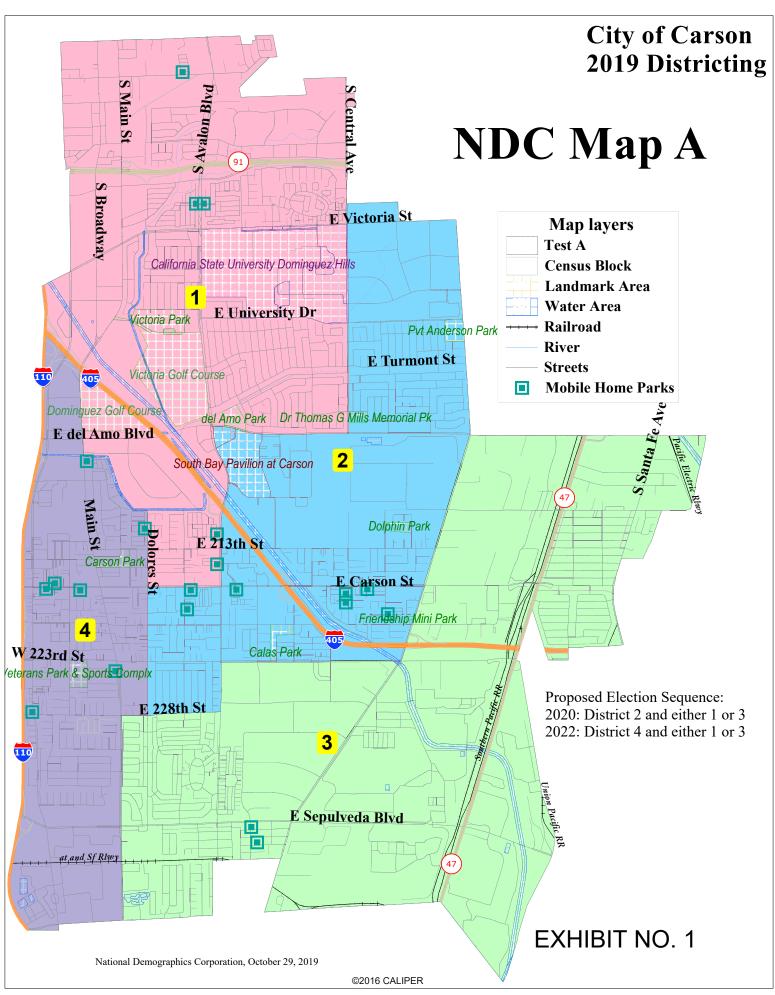

| Total Pop   23,200   23,494   23,040   21,980   91,714     Deviation from ideal   71   565   111   349   1,514     % Deviation   11,8%   2.46%   0.48%   4.14%   6.60%     % Hisp   25%   30%   63%   37%   37%   37%     % Hisp   25%   30%   63%   37%   37%   37%     % Nil White   8%   6%   8%   6%   6%   6%   24%     % Nil White   8%   6%   6%   6%   24%     % Nil White   8%   6%   6%   6%   24%     % Nil White   8%   9%   19%   43%   26%     % Hisp   17%   28%   519%   36%   32%     % Nil White   8%   9%   9%   12%   9%     % Sain-Surnamed   22%   31%   55%   56%   55%   37%     % Sain-Surnamed   3%   2%   2%   57%   33%     % Nil White est   9%   18%   17%   309%   18%     % Nil White est   9%   18%   17%   30%   18%     % Nil White est   9%   18%   17%   30%   18%     % Nil White est   9%   18%   17%   30%   18%     % Nil White est   9%   18%   17%   30%   18%     % Nil White est   9%   18%   17%   30%   18%     % Spanish-Surnamed   22%   22%   25%   37%     % Spanish-Surnamed   22%   22%   22%   23%   33%   66%   47%   33%     % Spanish-Surnamed   22%   22%   23%   33%   66%   47%   33%     % Spanish-Surnamed   22%   22%   23%   33%   66%   47%   33%     % Spanish-Surnamed   22%   22%   23%   33%   66%   47%   33%     % Spanish-Surnamed   22%   22%   22%   23%   33%   66%   47%   33%     % Spanish-Surnamed   22%   22%   23%   33%   66%   62%   43%   34%     % Nil White est   9%   18%   17%   30%   18%     % Spanish-Surnamed   22%   22%   22%   23%   33%   66%   62%   63%   33%   63%   63%   63%   63%   63%   63%   63%   63%   63%   63%   63%   63%   63%   63%   63%   63%   63%   63%   63%   63%   63%   63%   63%   63%   63%   63%   63%   63%   63%   63%   63%   63%   63%   63%   63%   63%   63%   63%   63%   63%   63%   63%   63%   63%   63%   63%   63%   63%   63%   63%   63%   63%   63%   63%   63%   63%   63%   63%   63%   63%   63%   63%   63%   63%   63%   63%   63%   63%   63%    |                                                          | City of Carson -                                                                                                                  | <u>NDC</u>                                                       | Map A                                                             | <u>\</u>                                                          |                                                            |                                                            |
|--------------------------------------------------------------------------------------------------------------------------------------------------------------------------------------------------------------------------------------------------------------------------------------------------------------------------------------------------------------------------------------------------------------------------------------------------------------------------------------------------------------------------------------------------------------------------------------------------------------------------------------------------------------------------------------------------------------------------------------------------------------------------------------------------------------------------------------------------------------------------------------------------------------------------------------------------------------------------------------------------------------------------------------------------------------------------------------------------------------------------------------------------------------------------------------------------------------------------------------------------------------------------------------------------------------------------------------------------------------------------------------------------------------------------------------------------------------------------------------------------------------------------------------------------------------------------------------------------------------------------------------------------------------------------------------------------------------------------------------------------------------------------------------------------------------------------------------------------------------------------------------------------------------------------------------------------------------------------------------------------------------------------------------------------------------------------------------------------------------------------------|----------------------------------------------------------|-----------------------------------------------------------------------------------------------------------------------------------|------------------------------------------------------------------|-------------------------------------------------------------------|-------------------------------------------------------------------|------------------------------------------------------------|------------------------------------------------------------|
| Deviation from ideal   271   565   111   9.49   1,514     % Deviation   1.8%   2.46%   0.48%   -4,14%   6.60%     % I Hisps   25%   30%   63%   37%   33%     % NIH White   8%   6%   8%   6%   6%   6%   6%     % NIH White   1.7%   28%   19%   43%   26%     % Asian-American   14%   28%   19%   43%   26%     % Hisp   17%   28%   19%   36%   32%     % Hisp   17%   28%   5%   36%   22%     % NIH White   8%   9%   9%   12%   9%     % NIH Back   54%   32%   31%   66%   28%     % Asian-Yancian   14%   28%   19%   36%   32%     % Hisp   17%   28%   51%   36%   32%     % NIH White   8%   9%   9%   12%   9%     % NIH White   8%   9%   9%   12%   9%     % NIH Back   54%   32%   11%   6%   28%     % Asian-Surnamed   22%   31%   59%   45%   29%     % Spanish-Surnamed   3%   2%   22%   5%   37%     % Spanish-Surnamed   3%   2%   2%   5%   37%     % NiH Back   61%   43%   15%   15%   36%     % Asian-Surnamed   99%   28%   59%   44%   43%     % Asian-Surnamed   19%   22%   22%   5%   3%     % NiH Back   65%   65%   49%   14%   16%   77%     % NiH Back   65%   65%   49%   14%   17%   30%     % NiH White est.   96%   17%   18%   17%   30%     % NiH White est.   96%   17%   18%   17%   30%     % NiH White est.   96%   17%   18%   17%   30%     % NiH White est.   96%   17%   18%   17%   30%     % NiH White est.   96%   17%   18%   17%   30%     % NiH White est.   96%   17%   18%   17%   30%     % NiH White est.   96%   17%   18%   17%   30%     % NiH White est.   96%   17%   18%   17%   30%     % NiH White est.   96%   17%   18%   17%   30%     % NiH White est.   9   | District                                                 |                                                                                                                                   | 1                                                                | 2                                                                 | 3                                                                 | 4                                                          | Total                                                      |
| Total Pop  Total Pop Pop  NNI White St. Pop  NNI White St. Pop  NNI Black St. St. |                                                          | Total Pop                                                                                                                         | 23,200                                                           | 23,494                                                            | 23,040                                                            | 21,980                                                     | 91,714                                                     |
| Total Pop                                                                                                                                                                                                                                                                                                                                                                                                                                                                                                                                                                                                                                                                                                                                                                                                                                                                                                                                                                                                                                                                                                                                                                                                                                                                                                                                                                                                                                                                                                                                                                                                                                                                                                                                                                                                                                                                                                                                                                                                                                                                                                                      |                                                          | Deviation from ideal                                                                                                              | 271                                                              | 565                                                               | 111                                                               | -949                                                       | 1,514                                                      |
| Mathematics                                                                                                                                                                                                                                                                                                                                                                                                                                                                                                                                                                                                                                                                                                                                                                                                                                                                                                                                                                                                                                                                                                                                                                                                                                                                                                                                                                                                                                                                                                                                                                                                                                                                                                                                                                                                                                                                                                                                                                                                                                                                                                                    |                                                          | % Deviation                                                                                                                       | 1.18%                                                            | 2.46%                                                             | 0.48%                                                             | -4.14%                                                     | 6.60%                                                      |
| Section   Sect   |                                                          | % Hisp                                                                                                                            | 25%                                                              | 30%                                                               | 63%                                                               | 37%                                                        | 39%                                                        |
| Washin Marcian   Washin Sance   Surgio   Surgi   | Total Don                                                | % NH White                                                                                                                        | 8%                                                               | 6%                                                                | 8%                                                                | 9%                                                         | 8%                                                         |
| Citizen Voting Age Pop  Citizen Voting Age Pop  Citizen Voting Age Pop  Citizen Voting Age Pop  Shi Hisp  Shi Hisp  Shi Hisp  For Asian/Pac.Isl.  For Asian/Pac.Isl.  For Asian/Pac.Isl.  For Asian-Surmamed  Shi Hisp  Shi Hisp  For NH Black  For Asian-Surmamed  For Hispino-Surmamed  Shi Hisp  For Hispino-Surmamed  Shi Hisp  For Hispino-Surmamed  For Hispino-Surmamed  Shi Hispino-Surmamed  For Hispino-Surmamed  Shi Hispino-Surmamed  Shi Hispino-Surmamed  For Hispino-Surmamed  For Hispino-Surmamed  Shi Hispino-Surmamed  Shi Hispino-Surmamed  For Hispino-Surmamed  Shi Hi | 1 otal Pop                                               | % NH Black                                                                                                                        | 50%                                                              | 31%                                                               | 6%                                                                | 6%                                                         | 24%                                                        |
| Selisp                                                                                                                                                                                                                                                                                                                                                                                                                                                                                                                                                                                                                                                                                                                                                                                                                                                                                                                                                                                                                                                                                                                                                                                                                                                                                                                                                                                                                                                                                                                                                                                                                                                                                                                                                                                                                                                                                                                                                                                                                                                                                                                         |                                                          | % Asian-American                                                                                                                  | 14%                                                              | 28%                                                               | 19%                                                               | 43%                                                        | 26%                                                        |
| White   Section   Sectio   |                                                          |                                                                                                                                   | 17,761                                                           | 16,599                                                            | 13,848                                                            | 13,863                                                     | 62,071                                                     |
| White   Section   Sectio   |                                                          | % Hisp                                                                                                                            | 17%                                                              | 28%                                                               | 51%                                                               | 36%                                                        | 32%                                                        |
| Voter Registration (Nov 2018)                                                                                                                                                                                                                                                                                                                                                                                                                                                                                                                                                                                                                                                                                                                                                                                                                                                                                                                                                                                                                                                                                                                                                                                                                                                                                                                                                                                                                                                                                                                                                                                                                                                                                                                                                                                                                                                                                                                                                                                                                                                                                                  | Citizen Voting Age Pop                                   |                                                                                                                                   | 8%                                                               | 9%                                                                | 9%                                                                | 12%                                                        |                                                            |
| Voter Registration (Nov 2018)                                                                                                                                                                                                                                                                                                                                                                                                                                                                                                                                                                                                                                                                                                                                                                                                                                                                                                                                                                                                                                                                                                                                                                                                                                                                                                                                                                                                                                                                                                                                                                                                                                                                                                                                                                                                                                                                                                                                                                                                                                                                                                  |                                                          | % NH Black                                                                                                                        | 54%                                                              | 32%                                                               | 11%                                                               | 6%                                                         | 28%                                                        |
| Voter Registration (Nov 2018)                                                                                                                                                                                                                                                                                                                                                                                                                                                                                                                                                                                                                                                                                                                                                                                                                                                                                                                                                                                                                                                                                                                                                                                                                                                                                                                                                                                                                                                                                                                                                                                                                                                                                                                                                                                                                                                                                                                                                                                                                                                                                                  |                                                          | % Asian/Pac.Isl.                                                                                                                  | 16%                                                              | 29%                                                               | 27%                                                               | 45%                                                        | 29%                                                        |
| Voter Registration (Nov 2018)                                                                                                                                                                                                                                                                                                                                                                                                                                                                                                                                                                                                                                                                                                                                                                                                                                                                                                                                                                                                                                                                                                                                                                                                                                                                                                                                                                                                                                                                                                                                                                                                                                                                                                                                                                                                                                                                                                                                                                                                                                                                                                  |                                                          | '                                                                                                                                 |                                                                  | 16,485                                                            | 12,148                                                            |                                                            | 58,824                                                     |
| Voter Registration (Nov 2018)                                                                                                                                                                                                                                                                                                                                                                                                                                                                                                                                                                                                                                                                                                                                                                                                                                                                                                                                                                                                                                                                                                                                                                                                                                                                                                                                                                                                                                                                                                                                                                                                                                                                                                                                                                                                                                                                                                                                                                                                                                                                                                  |                                                          |                                                                                                                                   |                                                                  |                                                                   |                                                                   |                                                            |                                                            |
| Voter Registration (Nov 2018)                                                                                                                                                                                                                                                                                                                                                                                                                                                                                                                                                                                                                                                                                                                                                                                                                                                                                                                                                                                                                                                                                                                                                                                                                                                                                                                                                                                                                                                                                                                                                                                                                                                                                                                                                                                                                                                                                                                                                                                                                                                                                                  |                                                          |                                                                                                                                   |                                                                  |                                                                   |                                                                   |                                                            |                                                            |
| West                                                                                                                                                                                                                                                                                                                                                                                                                                                                                                                                                                                                                                                                                                                                                                                                                                                                                                                                                                                                                                                                                                                                                                                                                                                                                                                                                                                                                                                                                                                                                                                                                                                                                                                                                                                                                                                                                                                                                                                                                                                                                                                           | ,                                                        |                                                                                                                                   |                                                                  |                                                                   |                                                                   |                                                            |                                                            |
| Voter Turnout 2018    Voter Turnout 2016     | 2018)                                                    |                                                                                                                                   |                                                                  |                                                                   |                                                                   |                                                            |                                                            |
| Voter Turnout   (Nov 2018)                                                                                                                                                                                                                                                                                                                                                                                                                                                                                                                                                                                                                                                                                                                                                                                                                                                                                                                                                                                                                                                                                                                                                                                                                                                                                                                                                                                                                                                                                                                                                                                                                                                                                                                                                                                                                                                                                                                                                                                                                                                                                                     |                                                          |                                                                                                                                   |                                                                  |                                                                   |                                                                   |                                                            |                                                            |
| Voter Turnout 2018   Voter Turnout 2016   Voter T   |                                                          |                                                                                                                                   |                                                                  |                                                                   |                                                                   |                                                            |                                                            |
| Voter Turnout 2018                                                                                                                                                                                                                                                                                                                                                                                                                                                                                                                                                                                                                                                                                                                                                                                                                                                                                                                                                                                                                                                                                                                                                                                                                                                                                                                                                                                                                                                                                                                                                                                                                                                                                                                                                                                                                                                                                                                                                                                                                                                                                                             |                                                          |                                                                                                                                   |                                                                  |                                                                   |                                                                   |                                                            |                                                            |
| Voter Turnout 2018   Nov 2018   We Spanish-Surnamed 20% 20% 20% 20% 50% 30% 30% NH White est. 90% 17% 180% 300% 17% NH White est. 90% 17% 180% 300% 17% NH White est. 23% 33% 68% 52% 40% 140% 36,148                                                                                                                                                                                                                                                                                                                                                                                                                                                                                                                                                                                                                                                                                                                                                                                                                                                                                                                                                                                                                                                                                                                                                                                                                                                                                                                                                                                                                                                                                                                                                                                                                                                                                                                                                                                                                                                                                                                          |                                                          |                                                                                                                                   |                                                                  | -                                                                 |                                                                   | -                                                          |                                                            |
| Voter Turnout   (Nov 2018)                                                                                                                                                                                                                                                                                                                                                                                                                                                                                                                                                                                                                                                                                                                                                                                                                                                                                                                                                                                                                                                                                                                                                                                                                                                                                                                                                                                                                                                                                                                                                                                                                                                                                                                                                                                                                                                                                                                                                                                                                                                                                                     |                                                          |                                                                                                                                   |                                                                  |                                                                   |                                                                   |                                                            |                                                            |
| Voter Turnout                                                                                                                                                                                                                                                                                                                                                                                                                                                                                                                                                                                                                                                                                                                                                                                                                                                                                                                                                                                                                                                                                                                                                                                                                                                                                                                                                                                                                                                                                                                                                                                                                                                                                                                                                                                                                                                                                                                                                                                                                                                                                                                  | Voter Turnout (Nov                                       |                                                                                                                                   |                                                                  |                                                                   |                                                                   |                                                            |                                                            |
| With White est.   9%   17%   18%   30%   17%   17%   18%   30%   17%   41%   41%   41%   41%   41%   41%   41%   41%   41%   41%   41%   41%   41%   41%   41%   41%   41%   41%   41%   41%   41%   41%   41%   41%   41%   41%   41%   41%   41%   41%   41%   41%   41%   41%   41%   41%   41%   41%   41%   41%   41%   41%   41%   41%   41%   41%   41%   41%   41%   41%   41%   41%   41%   41%   41%   41%   41%   41%   41%   41%   41%   41%   41%   41%   41%   41%   41%   41%   41%   41%   41%   41%   41%   41%   41%   41%   41%   41%   41%   41%   41%   41%   41%   41%   41%   41%   41%   41%   41%   41%   41%   41%   41%   41%   41%   41%   41%   41%   41%   41%   41%   41%   41%   41%   41%   41%   41%   41%   41%   41%   41%   41%   41%   41%   41%   41%   41%   41%   41%   41%   41%   41%   41%   41%   41%   41%   41%   41%   41%   41%   41%   41%   41%   41%   41%   41%   41%   41%   41%   41%   41%   41%   41%   41%   41%   41%   41%   41%   41%   41%   41%   41%   41%   41%   41%   41%   41%   41%   41%   41%   41%   41%   41%   41%   41%   41%   41%   41%   41%   41%   41%   41%   41%   41%   41%   41%   41%   41%   41%   41%   41%   41%   41%   41%   41%   41%   41%   41%   41%   41%   41%   41%   41%   41%   41%   41%   41%   41%   41%   41%   41%   41%   41%   41%   41%   41%   41%   41%   41%   41%   41%   41%   41%   41%   41%   41%   41%   41%   41%   41%   41%   41%   41%   41%   41%   41%   41%   41%   41%   41%   41%   41%   41%   41%   41%   41%   41%   41%   41%   41%   41%   41%   41%   41%   41%   41%   41%   41%   41%   41%   41%   41%   41%   41%   41%   41%   41%   41%   41%   41%   41%   41%   41%   41%   41%   41%   41%   41%   41%   41%   41%   41%   41%   41%   41%   41%   41%   41%   41%   41%   41%   41%   41%   41%   41%   41%   41%   41%   41%   41%   41%   41%   41%   41%   41%   41%   41%   41%   41%   41%   41%   41%   41%   41%   41%   41%   41%   41%   41%   41%   41%   41%   41%   41%   41%   41%   41%   41%   41%   41%   41%   41%   41%   41%   41%   41%   41%   41%   41%     | 2018)                                                    |                                                                                                                                   |                                                                  |                                                                   |                                                                   |                                                            |                                                            |
| Voter Turnout                                                                                                                                                                                                                                                                                                                                                                                                                                                                                                                                                                                                                                                                                                                                                                                                                                                                                                                                                                                                                                                                                                                                                                                                                                                                                                                                                                                                                                                                                                                                                                                                                                                                                                                                                                                                                                                                                                                                                                                                                                                                                                                  |                                                          |                                                                                                                                   |                                                                  |                                                                   |                                                                   |                                                            |                                                            |
| Voter Turnout 2016   Voter T   |                                                          |                                                                                                                                   |                                                                  |                                                                   |                                                                   |                                                            |                                                            |
| Voter Turnout 2016)         (Nov 2016)         % Spanish-Surnamed 20% 30% 61% 47% 36% 30% 61% 47% 36% 30% 61% 47% 36% 30% 61% 67% 141% 7% 567% 61% 61% 61% 61% 61% 61% 61% 61% 61% 61                                                                                                                                                                                                                                                                                                                                                                                                                                                                                                                                                                                                                                                                                                                                                                                                                                                                                                                                                                                                                                                                                                                                                                                                                                                                                                                                                                                                                                                                                                                                                                                                                                                                                                                                                                                                                                                                                                                                          |                                                          |                                                                                                                                   |                                                                  |                                                                   |                                                                   |                                                            |                                                            |
| Voter Turnout 2016                                                                                                                                                                                                                                                                                                                                                                                                                                                                                                                                                                                                                                                                                                                                                                                                                                                                                                                                                                                                                                                                                                                                                                                                                                                                                                                                                                                                                                                                                                                                                                                                                                                                                                                                                                                                                                                                                                                                                                                                                                                                                                             |                                                          |                                                                                                                                   |                                                                  |                                                                   |                                                                   |                                                            |                                                            |
| Voter Turnout         (Nov 2016)         % Asian-Surnamed % Filipino-Surnamed         2%         2%         5%         5%         3%           % Filipino-Surnamed % NH White est.         9%         13%         12%         21%         13%           % NH Black est.         61%         43%         10%         9%         35%           ACS Pop. Est.         Total         24,006         23,639         23,440         21,738         92,824           Age         age0-19         23%         22%         28%         23%         24%           Age         age0-19         23%         54%         56%         55%         54%           Age         age0-19         23%         22%         28%         23%         24%           Age         age0-19         23%         54%         56%         55%         54%           Age         age0-19         23%         22%         22%         22%         22%           Age         age0-19         23%         24%         31%         39%         47%         35%           Age         age0-19         23%         68%         68%         68%         68%         68%         64%           Language spok                                                                                                                                                                                                                                                                                                                                                                                                                                                                                                                                                                                                                                                                                                                                                                                                                                                                                                                                                          |                                                          |                                                                                                                                   |                                                                  |                                                                   |                                                                   |                                                            |                                                            |
| 2016    % Asian-Surnamed   2%   2%   2%   5%   3%   3%   8%   7%   14%   7%   7%   14%   7%   14%   7%   14%   7%   14%   16%   15%   15%   16%   16%   16%   16%   16%   16%   16%   16%   16%   16%   16%   16%   16%   16%   16%   16%   16%   16%   16%   16%   16%   16%   16%   16%   16%   16%   16%   16%   16%   16%   16%   16%   16%   16%   16%   16%   16%   16%   16%   16%   16%   16%   16%   16%   16%   16%   16%   16%   16%   16%   16%   16%   16%   16%   16%   16%   16%   16%   16%   16%   16%   16%   16%   16%   16%   16%   16%   16%   16%   16%   16%   16%   16%   16%   16%   16%   16%   16%   16%   16%   16%   16%   16%   16%   16%   16%   16%   16%   16%   16%   16%   16%   16%   16%   16%   16%   16%   16%   16%   16%   16%   16%   16%   16%   16%   16%   16%   16%   16%   16%   16%   16%   16%   16%   16%   16%   16%   16%   16%   16%   16%   16%   16%   16%   16%   16%   16%   16%   16%   16%   16%   16%   16%   16%   16%   16%   16%   16%   16%   16%   16%   16%   16%   16%   16%   16%   16%   16%   16%   16%   16%   16%   16%   16%   16%   16%   16%   16%   16%   16%   16%   16%   16%   16%   16%   16%   16%   16%   16%   16%   16%   16%   16%   16%   16%   16%   16%   16%   16%   16%   16%   16%   16%   16%   16%   16%   16%   16%   16%   16%   16%   16%   16%   16%   16%   16%   16%   16%   16%   16%   16%   16%   16%   16%   16%   16%   16%   16%   16%   16%   16%   16%   16%   16%   16%   16%   16%   16%   16%   16%   16%   16%   16%   16%   16%   16%   16%   16%   16%   16%   16%   16%   16%   16%   16%   16%   16%   16%   16%   16%   16%   16%   16%   16%   16%   16%   16%   16%   16%   16%   16%   16%   16%   16%   16%   16%   16%   16%   16%   16%   16%   16%   16%   16%   16%   16%   16%   16%   16%   16%   16%   16%   16%   16%   16%   16%   16%   16%   16%   16%   16%   16%   16%   16%   16%   16%   16%   16%   16%   16%   16%   16%   16%   16%   16%   16%   16%   16%   16%   16%   16%   16%   16%   16%   16%   16%   16%   16%   16%   16%   16%   16%   16%   16%   16%   16%   16%   16   | Voter Turnout (Nov                                       | -                                                                                                                                 |                                                                  |                                                                   |                                                                   |                                                            |                                                            |
| We Filipino-Surnamed   3%   8%   7%   14%   7%   7%   14%   7%   14%   7%   14%   12%   11%   13%   12%   11%   13%   12%   12%   13%   12%   12%   13%   12%   12%   13%   12%   12%   13%   12%   12%   13%   12%   12%   13%   12%   12%   13%   12%   12%   13%   12%   12%   13%   12%   12%   13%   12%   12%   12%   13%   12%   12%   12%   12%   12%   12%   12%   12%   12%   12%   12%   12%   12%   12%   12%   12%   12%   12%   12%   12%   12%   12%   12%   12%   12%   12%   12%   12%   12%   12%   12%   12%   12%   12%   12%   12%   12%   12%   12%   12%   12%   12%   12%   12%   12%   12%   12%   12%   12%   12%   12%   12%   12%   12%   12%   12%   12%   12%   12%   12%   12%   12%   12%   12%   12%   12%   12%   12%   12%   12%   12%   12%   12%   12%   12%   12%   12%   12%   12%   12%   12%   12%   12%   12%   12%   12%   12%   12%   12%   12%   12%   12%   12%   12%   12%   12%   12%   12%   12%   12%   12%   12%   12%   12%   12%   12%   12%   12%   12%   12%   12%   12%   12%   12%   12%   12%   12%   12%   12%   12%   12%   12%   12%   12%   12%   12%   12%   12%   12%   12%   12%   12%   12%   12%   12%   12%   12%   12%   12%   12%   12%   12%   12%   12%   12%   12%   12%   12%   12%   12%   12%   12%   12%   12%   12%   12%   12%   12%   12%   12%   12%   12%   12%   12%   12%   12%   12%   12%   12%   12%   12%   12%   12%   12%   12%   12%   12%   12%   12%   12%   12%   12%   12%   12%   12%   12%   12%   12%   12%   12%   12%   12%   12%   12%   12%   12%   12%   12%   12%   12%   12%   12%   12%   12%   12%   12%   12%   12%   12%   12%   12%   12%   12%   12%   12%   12%   12%   12%   12%   12%   12%   12%   12%   12%   12%   12%   12%   12%   12%   12%   12%   12%   12%   12%   12%   12%   12%   12%   12%   12%   12%   12%   12%   12%   12%   12%   12%   12%   12%   12%   12%   12%   12%   12%   12%   12%   12%   12%   12%   12%   12%   12%   12%   12%   12%   12%   12%   12%   12%   12%   12%   12%   12%   12%   12%   12%   12%   12%   12%   12%   12%   12%   12%   12%   12%   12%   12%      | `                                                        |                                                                                                                                   |                                                                  |                                                                   |                                                                   |                                                            |                                                            |
| ACS Pop. Est. Total 24,006 23,639 23,440 21,738 92,824 age0-19 23% 22% 28% 23% 24% age60-19 23% 56% 56% 55% 54% age60-19 24% 16% 22% 22% 22% 28% age0-19 age60-19 33% 56% 56% 55% 54% age60-19 31% 31% 39% 47% 35% age60-19 age60-19 24% 16% 22% 22% 22% immigrants 24% 31% 39% 47% 35% naturalized 68% 68% 54% 68% 64% 64% english 64% 51% 33% 36% 46% english 64% 51% 33% 36% 46% 36% 46% 36% 54% 68% 54% 68% 54% 68% 64% 51% 33% 36% 46% 51% 33% 36% 46% 51% 33% 36% 46% 51% 33% 36% 46% 51% 33% 36% 46% 51% 33% 36% 46% 51% 33% 36% 46% 51% 33% 36% 46% 51% 33% 36% 46% 51% 33% 36% 46% 51% 33% 36% 46% 51% 33% 36% 46% 51% 33% 36% 46% 51% 33% 36% 46% 51% 33% 36% 46% 51% 33% 36% 46% 51% 33% 36% 46% 51% 33% 36% 46% 51% 33% 36% 46% 51% 33% 36% 46% 51% 33% 36% 46% 51% 33% 36% 46% 51% 31% 30% 40% 10% 21% 11% 11% 11% 11% 11% 11% 11% 11% 11                                                                                                                                                                                                                                                                                                                                                                                                                                                                                                                                                                                                                                                                                                                                                                                                                                                                                                                                                                                                                                                                                                                                                                                                                                                                         | /                                                        | •                                                                                                                                 |                                                                  | 8%                                                                |                                                                   |                                                            |                                                            |
| ACS Pop. Est. Total 24,006 23,639 23,440 21,738 92,824 age0-19 23% 22% 28% 23% 24% age0-19 23% 54% 56% 55% 54% age60plus 24% 24% 16% 22% 22% 22% immigration 24% 31% 39% 47% 35% 64% 56% 55% 64% 68% 68% 68% 54% 68% 64% english 64% 51% 33% 36% 46% english 21% 24% 49% 29% 31% asian-lang 12% 21% 18% 34% 21% other lang 3% 4% 0% 22% 22% 22% bachelor graduatedegree 11% 8% 49% 29% 25% 22% 54% 55% 55% 54% 55% 55% 54% 55% 55% 54% 55% 55                                                                                                                                                                                                                                                                                                                                                                                                                                                                                                                                                                                                                                                                                                                                                                                                                                                                                                                                                                                                                                                                                                                                                                                                                                                                                                                                                                                                                                                                                                                                                                                                                                                                                  |                                                          | % NH White est.                                                                                                                   |                                                                  | 13%                                                               | 12%                                                               | 21%                                                        |                                                            |
| Age         age0-19 age20-60 age20-60 age60plus         23% base 24% b                                          |                                                          |                                                                                                                                   | 61%                                                              | 43%                                                               | 10%                                                               | 9%                                                         | 35%                                                        |
| Age         age20-60         53%         54%         56%         55%         54%           age60plus         24%         24%         16%         22%         22%           Immigration         immigrants         24%         31%         39%         47%         35%           naturalized         68%         68%         54%         68%         64%           Language spoken at home         english         64%         51%         33%         36%         46%           spanish         21%         24%         49%         29%         31%           asian-lang         12%         21%         18%         34%         21%           other lang         3%         4%         0%         22%         2%           Language Fluency         Speaks Eng. "Less than Very Well"         14%         21%         29%         25%         22%           Education (among those age 25+)         hs-grad         55%         55%         54%         52%         54%           bachelor         18%         20%         14%         23%         19%           Child in Household         child-under18         26%         28%         38%         31%         30%                                                                                                                                                                                                                                                                                                                                                                                                                                                                                                                                                                                                                                                                                                                                                                                                                                                                                                                                                         | ACS Pop. Est.                                            | Total                                                                                                                             | 24,006                                                           | 23,639                                                            | 23,440                                                            | 21,738                                                     | 92,824                                                     |
| Tammigration   Tammigrants   24%   24%   16%   22%   22%                                                                                                                                                                                                                                                                                                                                                                                                                                                                                                                                                                                                                                                                                                                                                                                                                                                                                                                                                                                                                                                                                                                                                                                                                                                                                                                                                                                                                                                                                                                                                                                                                                                                                                                                                                                                                                                                                                                                                                                                                                                                       |                                                          | age0-19                                                                                                                           | 23%                                                              | 22%                                                               | 28%                                                               | 23%                                                        | 24%                                                        |
| Immigration                                                                                                                                                                                                                                                                                                                                                                                                                                                                                                                                                                                                                                                                                                                                                                                                                                                                                                                                                                                                                                                                                                                                                                                                                                                                                                                                                                                                                                                                                                                                                                                                                                                                                                                                                                                                                                                                                                                                                                                                                                                                                                                    | Age                                                      | age20-60                                                                                                                          | 53%                                                              | 54%                                                               | 56%                                                               | 55%                                                        | 54%                                                        |
| Language spoken at home                                                                                                                                                                                                                                                                                                                                                                                                                                                                                                                                                                                                                                                                                                                                                                                                                                                                                                                                                                                                                                                                                                                                                                                                                                                                                                                                                                                                                                                                                                                                                                                                                                                                                                                                                                                                                                                                                                                                                                                                                                                                                                        |                                                          | age60plus                                                                                                                         | 24%                                                              | 24%                                                               | 16%                                                               | 22%                                                        | 22%                                                        |
| Language spoken at home   english   64%   51%   33%   36%   46%   46%   51%   33%   36%   46%   46%   49%   29%   31%   31%   34%   21%   21%   24%   49%   29%   31%   21%   24%   49%   29%   21%   21%   21%   21%   22%   22%   22%   22%   22%   24%   24%   24%   24%   24%   24%   24%   24%   24%   24%   24%   24%   24%   24%   24%   24%   24%   24%   24%   24%   24%   24%   24%   24%   24%   24%   24%   24%   24%   24%   24%   24%   24%   24%   24%   24%   24%   24%   24%   24%   24%   24%   24%   24%   24%   24%   24%   24%   24%   24%   24%   24%   24%   24%   24%   24%   24%   24%   24%   24%   24%   24%   24%   24%   24%   24%   24%   24%   24%   24%   24%   24%   24%   24%   24%   24%   24%   24%   24%   24%   24%   24%   24%   24%   24%   24%   24%   24%   24%   24%   24%   24%   24%   24%   24%   24%   24%   24%   24%   24%   24%   24%   24%   24%   24%   24%   24%   24%   24%   24%   24%   24%   24%   24%   24%   24%   24%   24%   24%   24%   24%   24%   24%   24%   24%   24%   24%   24%   24%   24%   24%   24%   24%   24%   24%   24%   24%   24%   24%   24%   24%   24%   24%   24%   24%   24%   24%   24%   24%   24%   24%   24%   24%   24%   24%   24%   24%   24%   24%   24%   24%   24%   24%   24%   24%   24%   24%   24%   24%   24%   24%   24%   24%   24%   24%   24%   24%   24%   24%   24%   24%   24%   24%   24%   24%   24%   24%   24%   24%   24%   24%   24%   24%   24%   24%   24%   24%   24%   24%   24%   24%   24%   24%   24%   24%   24%   24%   24%   24%   24%   24%   24%   24%   24%   24%   24%   24%   24%   24%   24%   24%   24%   24%   24%   24%   24%   24%   24%   24%   24%   24%   24%   24%   24%   24%   24%   24%   24%   24%   24%   24%   24%   24%   24%   24%   24%   24%   24%   24%   24%   24%   24%   24%   24%   24%   24%   24%   24%   24%   24%   24%   24%   24%   24%   24%   24%   24%   24%   24%   24%   24%   24%   24%   24%   24%   24%   24%   24%   24%   24%   24%   24%   24%   24%   24%   24%   24%   24%   24%   24%   24%   24%   24%   24%   24%   24%   24%   24%   24%   24%    | Immigration                                              | immigrants                                                                                                                        | 24%                                                              | 31%                                                               | 39%                                                               | 47%                                                        | 35%                                                        |
| Language spoken at home   Spanish   21%   24%   49%   29%   31%   asian-lang   12%   21%   18%   34%   21%   21%   21%   29%   25%   22%   22%   25%   22%   25%   22%   25%   22%   25%   22%   25%   22%   25%   22%   25%   22%   25%   22%   25%   22%   25%   22%   25%   22%   25%   22%   25%   22%   25%   22%   25%   22%   25%   22%   25%   22%   25%   22%   25%   25%   22%   25%   25%   22%   25%   25%   25%   25%   25%   25%   25%   25%   25%   25%   25%   25%   25%   25%   25%   25%   25%   25%   25%   25%   25%   25%   25%   25%   25%   25%   25%   25%   25%   25%   25%   25%   25%   25%   25%   25%   25%   25%   25%   25%   25%   25%   25%   25%   25%   25%   25%   25%   25%   25%   25%   25%   25%   25%   25%   25%   25%   25%   25%   25%   25%   25%   25%   25%   25%   25%   25%   25%   25%   25%   25%   25%   25%   25%   25%   25%   25%   25%   25%   25%   25%   25%   25%   25%   25%   25%   25%   25%   25%   25%   25%   25%   25%   25%   25%   25%   25%   25%   25%   25%   25%   25%   25%   25%   25%   25%   25%   25%   25%   25%   25%   25%   25%   25%   25%   25%   25%   25%   25%   25%   25%   25%   25%   25%   25%   25%   25%   25%   25%   25%   25%   25%   25%   25%   25%   25%   25%   25%   25%   25%   25%   25%   25%   25%   25%   25%   25%   25%   25%   25%   25%   25%   25%   25%   25%   25%   25%   25%   25%   25%   25%   25%   25%   25%   25%   25%   25%   25%   25%   25%   25%   25%   25%   25%   25%   25%   25%   25%   25%   25%   25%   25%   25%   25%   25%   25%   25%   25%   25%   25%   25%   25%   25%   25%   25%   25%   25%   25%   25%   25%   25%   25%   25%   25%   25%   25%   25%   25%   25%   25%   25%   25%   25%   25%   25%   25%   25%   25%   25%   25%   25%   25%   25%   25%   25%   25%   25%   25%   25%   25%   25%   25%   25%   25%   25%   25%   25%   25%   25%   25%   25%   25%   25%   25%   25%   25%   25%   25%   25%   25%   25%   25%   25%   25%   25%   25%   25%   25%   25%   25%   25%   25%   25%   25%   25%   25%   25%   25%   25%   25%   25%   25%   25%   25%   25%   | minigration                                              | naturalized                                                                                                                       | 68%                                                              | 68%                                                               | 54%                                                               | 68%                                                        | 64%                                                        |
| Asian-lang   12%   21%   18%   34%   21%   other lang   3%   4%   0%   2%   2%   2%   2%   2%   2%   2                                                                                                                                                                                                                                                                                                                                                                                                                                                                                                                                                                                                                                                                                                                                                                                                                                                                                                                                                                                                                                                                                                                                                                                                                                                                                                                                                                                                                                                                                                                                                                                                                                                                                                                                                                                                                                                                                                                                                                                                                         | Language spoken at home                                  | english                                                                                                                           | 64%                                                              | 51%                                                               | 33%                                                               | 36%                                                        | 46%                                                        |
| Description of the lang   3%   4%   0%   2%   2%                                                                                                                                                                                                                                                                                                                                                                                                                                                                                                                                                                                                                                                                                                                                                                                                                                                                                                                                                                                                                                                                                                                                                                                                                                                                                                                                                                                                                                                                                                                                                                                                                                                                                                                                                                                                                                                                                                                                                                                                                                                                               |                                                          | spanish                                                                                                                           | 21%                                                              | 24%                                                               | 49%                                                               | 29%                                                        | 31%                                                        |
| Language Fluency                                                                                                                                                                                                                                                                                                                                                                                                                                                                                                                                                                                                                                                                                                                                                                                                                                                                                                                                                                                                                                                                                                                                                                                                                                                                                                                                                                                                                                                                                                                                                                                                                                                                                                                                                                                                                                                                                                                                                                                                                                                                                                               |                                                          | asian-lang                                                                                                                        | 12%                                                              | 21%                                                               | 18%                                                               | 34%                                                        | 21%                                                        |
| Education (among those age 25+)                                                                                                                                                                                                                                                                                                                                                                                                                                                                                                                                                                                                                                                                                                                                                                                                                                                                                                                                                                                                                                                                                                                                                                                                                                                                                                                                                                                                                                                                                                                                                                                                                                                                                                                                                                                                                                                                                                                                                                                                                                                                                                |                                                          | other lang                                                                                                                        | 3%                                                               | 4%                                                                | 0%                                                                | 2%                                                         | 2%                                                         |
| Education (among those age 25+)                                                                                                                                                                                                                                                                                                                                                                                                                                                                                                                                                                                                                                                                                                                                                                                                                                                                                                                                                                                                                                                                                                                                                                                                                                                                                                                                                                                                                                                                                                                                                                                                                                                                                                                                                                                                                                                                                                                                                                                                                                                                                                |                                                          | Speaks Eng. "Less                                                                                                                 | 4.407                                                            | 24.07                                                             | 2007                                                              | 250/                                                       | 220/                                                       |
| Education (among those age 25+)         hs-grad bachelor         18% 20% 14% 23% 19%           Child in Household Pct of Pop. Age 16+         child-under18         26% 28% 38% 31% 30%           Household Income         income 0-25k income 25-50k income 25-50k income 25-75k income 20-75k                                                                                                                          | Language Fluency                                         |                                                                                                                                   | 14%                                                              | 21%                                                               | 29%                                                               | 25%                                                        | 22%                                                        |
| Bachelor   18%   20%   14%   23%   19%   20%   14%   23%   19%   20%   14%   23%   19%   20%   14%   23%   19%   20%   14%   23%   20%   23%   23%   23%   23%   23%   23%   23%   23%   23%   23%   23%   23%   23%   23%   23%   23%   23%   23%   23%   23%   23%   23%   23%   23%   23%   23%   23%   23%   23%   23%   23%   23%   23%   23%   23%   23%   23%   23%   23%   23%   23%   23%   23%   23%   23%   23%   23%   23%   23%   23%   23%   23%   23%   23%   23%   23%   23%   23%   23%   23%   23%   23%   23%   23%   23%   23%   23%   23%   23%   23%   23%   23%   23%   23%   23%   23%   23%   23%   23%   23%   23%   23%   23%   23%   23%   23%   23%   23%   23%   23%   23%   23%   23%   23%   23%   23%   23%   23%   23%   23%   23%   23%   23%   23%   23%   23%   23%   23%   23%   23%   23%   23%   23%   23%   23%   23%   23%   23%   23%   23%   23%   23%   23%   23%   23%   23%   23%   23%   23%   23%   23%   23%   23%   23%   23%   23%   23%   23%   23%   23%   23%   23%   23%   23%   23%   23%   23%   23%   23%   23%   23%   23%   23%   23%   23%   23%   23%   23%   23%   23%   23%   23%   23%   23%   23%   23%   23%   23%   23%   23%   23%   23%   23%   23%   23%   23%   23%   23%   23%   23%   23%   23%   23%   23%   23%   23%   23%   23%   23%   23%   23%   23%   23%   23%   23%   23%   23%   23%   23%   23%   23%   23%   23%   23%   23%   23%   23%   23%   23%   23%   23%   23%   23%   23%   23%   23%   23%   23%   23%   23%   23%   23%   23%   23%   23%   23%   23%   23%   23%   23%   23%   23%   23%   23%   23%   23%   23%   23%   23%   23%   23%   23%   23%   23%   23%   23%   23%   23%   23%   23%   23%   23%   23%   23%   23%   23%   23%   23%   23%   23%   23%   23%   23%   23%   23%   23%   23%   23%   23%   23%   23%   23%   23%   23%   23%   23%   23%   23%   23%   23%   23%   23%   23%   23%   23%   23%   23%   23%   23%   23%   23%   23%   23%   23%   23%   23%   23%   23%   23%   23%   23%   23%   23%   23%   23%   23%   23%   23%   23%   23%   23%   23%   23%   23%   23%   23%   23%   23%     |                                                          |                                                                                                                                   | 55%                                                              | 55%                                                               | 54%                                                               | 52%                                                        | 54%                                                        |
| Age 25+)   graduatedegree   11%   8%   4%   5%   7%                                                                                                                                                                                                                                                                                                                                                                                                                                                                                                                                                                                                                                                                                                                                                                                                                                                                                                                                                                                                                                                                                                                                                                                                                                                                                                                                                                                                                                                                                                                                                                                                                                                                                                                                                                                                                                                                                                                                                                                                                                                                            |                                                          |                                                                                                                                   |                                                                  |                                                                   |                                                                   |                                                            |                                                            |
| Child in Household         child-under18         26%         28%         38%         31%         30%           Pct of Pop. Age 16+         employed         56%         57%         60%         58%         58%           income 0-25k         14%         14%         16%         15%         15%           income 25-50k         16%         16%         21%         18%         17%           income 50-75k         18%         17%         18%         19%         18%           income 75-200k         45%         47%         41%         43%         44%           income 200k-plus         7%         6%         5%         6%         6%           single family         94%         85%         87%         80%         87%           multi-family         6%         15%         13%         20%         13%           rented         16%         23%         33%         32%         26%           owned         84%         77%         67%         68%         74%                                                                                                                                                                                                                                                                                                                                                                                                                                                                                                                                                                                                                                                                                                                                                                                                                                                                                                                                                                                                                                                                                                                                               | age 25+)                                                 |                                                                                                                                   |                                                                  |                                                                   |                                                                   |                                                            |                                                            |
| Pct of Pop. Age 16+         employed income 0-25k         56%         57%         60%         58%         58%           Household Income         income 25-50k         14%         14%         16%         15%         15%           Household Income         income 25-50k         16%         16%         21%         18%         17%           income 50-75k         18%         17%         18%         19%         18%           income 75-200k         45%         47%         41%         43%         44%           income 200k-plus         7%         6%         5%         6%         6%           single family         94%         85%         87%         80%         87%           multi-family         6%         15%         13%         20%         13%           rented         16%         23%         33%         32%         26%           owned         84%         77%         67%         68%         74%                                                                                                                                                                                                                                                                                                                                                                                                                                                                                                                                                                                                                                                                                                                                                                                                                                                                                                                                                                                                                                                                                                                                                                                              | age 25+)                                                 | graduatedegree                                                                                                                    |                                                                  |                                                                   |                                                                   |                                                            |                                                            |
| Household Income   income 0-25k   14%   14%   16%   15%   15%   income 25-50k   16%   16%   21%   18%   17%   18%   17%   income 50-75k   18%   17%   18%   19%   18%   income 75-200k   45%   47%   41%   43%   44%   income 200k-plus   7%   6%   5%   6%   6%   6%   single family   94%   85%   87%   80%   87%   multi-family   6%   15%   13%   20%   13%   rented   16%   23%   33%   32%   26%   owned   84%   77%   67%   68%   74%                                                                                                                                                                                                                                                                                                                                                                                                                                                                                                                                                                                                                                                                                                                                                                                                                                                                                                                                                                                                                                                                                                                                                                                                                                                                                                                                                                                                                                                                                                                                                                                                                                                                                   |                                                          |                                                                                                                                   |                                                                  |                                                                   |                                                                   | 31%                                                        | 30%                                                        |
| Household Income income 25-50k 16% 16% 21% 18% 17% income 50-75k 18% 17% 18% 19% 18% income 75-200k 45% 47% 41% 43% 44% income 200k-plus 7% 6% 5% 6% 6% single family 94% 85% 87% 80% 87% multi-family 6% 15% 13% 20% 13% rented 16% 23% 33% 32% 26% owned 84% 77% 67% 68% 74%                                                                                                                                                                                                                                                                                                                                                                                                                                                                                                                                                                                                                                                                                                                                                                                                                                                                                                                                                                                                                                                                                                                                                                                                                                                                                                                                                                                                                                                                                                                                                                                                                                                                                                                                                                                                                                                 | Child in Household                                       | child-under18                                                                                                                     | 26%                                                              | 28%                                                               | 38%                                                               |                                                            |                                                            |
| Household Income income 50-75k 18% 17% 18% 19% 18% income 75-200k 45% 47% 41% 43% 44% income 200k-plus 7% 6% 5% 6% 6% 5% income 200k-plus 7% 85% 87% 80% 87% multi-family 6% 15% 13% 20% 13% rented 16% 23% 33% 32% 26% owned 84% 77% 67% 68% 74%                                                                                                                                                                                                                                                                                                                                                                                                                                                                                                                                                                                                                                                                                                                                                                                                                                                                                                                                                                                                                                                                                                                                                                                                                                                                                                                                                                                                                                                                                                                                                                                                                                                                                                                                                                                                                                                                              | Child in Household                                       | child-under18<br>employed                                                                                                         | 26%<br>56%                                                       | 28%<br>57%                                                        | 38%<br>60%                                                        | 58%                                                        | 58%                                                        |
| income 75-200k   45%   47%   41%   43%   44%   income 200k-plus   7%   6%   5%   6%   6%   6%   single family   94%   85%   87%   80%   87%   multi-family   6%   15%   13%   20%   13%   rented   16%   23%   33%   32%   26%   owned   84%   77%   67%   68%   74%                                                                                                                                                                                                                                                                                                                                                                                                                                                                                                                                                                                                                                                                                                                                                                                                                                                                                                                                                                                                                                                                                                                                                                                                                                                                                                                                                                                                                                                                                                                                                                                                                                                                                                                                                                                                                                                           | Child in Household                                       | child-under18<br>employed<br>income 0-25k                                                                                         | 26%<br>56%<br>14%                                                | 28%<br>57%<br>14%                                                 | 38%<br>60%<br>16%                                                 | 58%<br>15%                                                 | 58%<br>15%                                                 |
| income 200k-plus   7%   6%   5%   6%   6%     single family   94%   85%   87%   80%   87%     multi-family   6%   15%   13%   20%   13%     rented   16%   23%   33%   32%   26%     owned   84%   77%   67%   68%   74%                                                                                                                                                                                                                                                                                                                                                                                                                                                                                                                                                                                                                                                                                                                                                                                                                                                                                                                                                                                                                                                                                                                                                                                                                                                                                                                                                                                                                                                                                                                                                                                                                                                                                                                                                                                                                                                                                                       | Child in Household<br>Pct of Pop. Age 16+                | child-under18<br>employed<br>income 0-25k<br>income 25-50k                                                                        | 26%<br>56%<br>14%<br>16%                                         | 28%<br>57%<br>14%<br>16%                                          | 38%<br>60%<br>16%<br>21%                                          | 58%<br>15%<br>18%                                          | 58%<br>15%<br>17%                                          |
| Housing Stats single family 94% 85% 87% 80% 87% multi-family 6% 15% 13% 20% 13% rented 16% 23% 33% 32% 26% owned 84% 77% 67% 68% 74%                                                                                                                                                                                                                                                                                                                                                                                                                                                                                                                                                                                                                                                                                                                                                                                                                                                                                                                                                                                                                                                                                                                                                                                                                                                                                                                                                                                                                                                                                                                                                                                                                                                                                                                                                                                                                                                                                                                                                                                           | Child in Household<br>Pct of Pop. Age 16+                | child-under18<br>employed<br>income 0-25k<br>income 25-50k<br>income 50-75k                                                       | 26%<br>56%<br>14%<br>16%<br>18%                                  | 28%<br>57%<br>14%<br>16%<br>17%                                   | 38%<br>60%<br>16%<br>21%<br>18%                                   | 58%<br>15%<br>18%<br>19%                                   | 58%<br>15%<br>17%<br>18%                                   |
| Housing Stats         multi-family         6%         15%         13%         20%         13%           rented         16%         23%         33%         32%         26%           owned         84%         77%         67%         68%         74%                                                                                                                                                                                                                                                                                                                                                                                                                                                                                                                                                                                                                                                                                                                                                                                                                                                                                                                                                                                                                                                                                                                                                                                                                                                                                                                                                                                                                                                                                                                                                                                                                                                                                                                                                                                                                                                                         | Child in Household<br>Pct of Pop. Age 16+                | child-under18 employed income 0-25k income 25-50k income 50-75k income 75-200k                                                    | 26%<br>56%<br>14%<br>16%<br>18%<br>45%                           | 28%<br>57%<br>14%<br>16%<br>17%<br>47%                            | 38%<br>60%<br>16%<br>21%<br>18%<br>41%                            | 58%<br>15%<br>18%<br>19%<br>43%                            | 58%<br>15%<br>17%<br>18%<br>44%                            |
| rented 16% 23% 33% 32% 26% owned 84% 77% 67% 68% 74%                                                                                                                                                                                                                                                                                                                                                                                                                                                                                                                                                                                                                                                                                                                                                                                                                                                                                                                                                                                                                                                                                                                                                                                                                                                                                                                                                                                                                                                                                                                                                                                                                                                                                                                                                                                                                                                                                                                                                                                                                                                                           | Child in Household<br>Pct of Pop. Age 16+                | child-under18 employed income 0-25k income 25-50k income 50-75k income 75-200k income 200k-plus                                   | 26%<br>56%<br>14%<br>16%<br>18%<br>45%                           | 28%<br>57%<br>14%<br>16%<br>17%<br>47%<br>6%                      | 38%<br>60%<br>16%<br>21%<br>18%<br>41%<br>5%                      | 58%<br>15%<br>18%<br>19%<br>43%<br>6%                      | 58%<br>15%<br>17%<br>18%<br>44%<br>6%                      |
| rented 16% 23% 33% 32% 26% owned 84% 77% 67% 68% 74%                                                                                                                                                                                                                                                                                                                                                                                                                                                                                                                                                                                                                                                                                                                                                                                                                                                                                                                                                                                                                                                                                                                                                                                                                                                                                                                                                                                                                                                                                                                                                                                                                                                                                                                                                                                                                                                                                                                                                                                                                                                                           | Child in Household<br>Pct of Pop. Age 16+                | child-under18 employed income 0-25k income 25-50k income 50-75k income 75-200k income 200k-plus single family                     | 26%<br>56%<br>14%<br>16%<br>18%<br>45%<br>7%<br>94%              | 28%<br>57%<br>14%<br>16%<br>17%<br>47%<br>6%<br>85%               | 38%<br>60%<br>16%<br>21%<br>18%<br>41%<br>5%<br>87%               | 58%<br>15%<br>18%<br>19%<br>43%<br>6%<br>80%               | 58%<br>15%<br>17%<br>18%<br>44%<br>6%<br>87%               |
|                                                                                                                                                                                                                                                                                                                                                                                                                                                                                                                                                                                                                                                                                                                                                                                                                                                                                                                                                                                                                                                                                                                                                                                                                                                                                                                                                                                                                                                                                                                                                                                                                                                                                                                                                                                                                                                                                                                                                                                                                                                                                                                                | Child in Household Pct of Pop. Age 16+  Household Income | child-under18 employed income 0-25k income 25-50k income 50-75k income 75-200k income 200k-plus single family multi-family        | 26%<br>56%<br>14%<br>16%<br>18%<br>45%<br>7%<br>94%<br>6%        | 28%<br>57%<br>14%<br>16%<br>17%<br>47%<br>6%<br>85%<br>15%        | 38%<br>60%<br>16%<br>21%<br>18%<br>41%<br>5%<br>87%<br>13%        | 58%<br>15%<br>18%<br>19%<br>43%<br>6%<br>80%<br>20%        | 58%<br>15%<br>17%<br>18%<br>44%<br>6%<br>87%<br>13%        |
|                                                                                                                                                                                                                                                                                                                                                                                                                                                                                                                                                                                                                                                                                                                                                                                                                                                                                                                                                                                                                                                                                                                                                                                                                                                                                                                                                                                                                                                                                                                                                                                                                                                                                                                                                                                                                                                                                                                                                                                                                                                                                                                                | Child in Household Pct of Pop. Age 16+  Household Income | child-under18 employed income 0-25k income 25-50k income 50-75k income 75-200k income 200k-plus single family multi-family rented | 26%<br>56%<br>14%<br>16%<br>18%<br>45%<br>7%<br>94%<br>6%<br>16% | 28%<br>57%<br>14%<br>16%<br>17%<br>47%<br>6%<br>85%<br>15%<br>23% | 38%<br>60%<br>16%<br>21%<br>18%<br>41%<br>5%<br>87%<br>13%<br>33% | 58%<br>15%<br>18%<br>19%<br>43%<br>6%<br>80%<br>20%<br>32% | 58%<br>15%<br>17%<br>18%<br>44%<br>6%<br>87%<br>13%<br>26% |