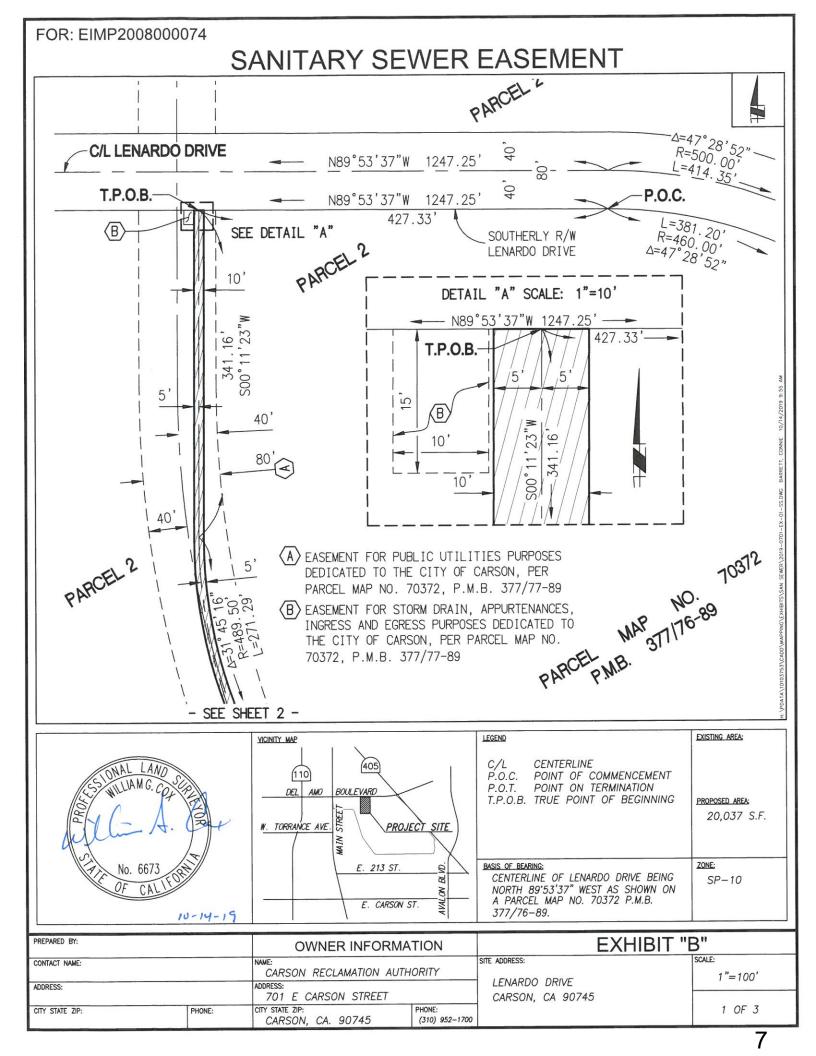

## LEGAL DESCRIPTION SANITARY SEWER EASEMENT TO THE CITY OF CARSON

That certain portion of the parcel of land situated in the City of Carson, County of Los Angeles, State of California, being that portion of Parcel 2 of Parcel Map No. 70372 as per map filed in Book 377, Pages 76 through 89 inclusive of Parcel Maps in the Office of the Registrar-Recorder/County Clerk of said Los Angeles County, described as follows:

A strip of land 10.00 feet wide, the centerline of which is described as follows:

COMMENCING at the easterly terminus of that certain course in the southerly right-of-way line of Lenardo Drive shown as "North 89°53'37" West 1247.25 feet" on said Parcel Map No. 70372; thence along said southerly right-of-way line, North 89°53'37" West 427.33 feet to the TRUE TRUE POINT OF BEGINNING; thence leaving said southerly right-of-way line, South 00°11'23" West 341.16 feet to the beginning of a tangent curve concave northeasterly and having a radius of 489.50 feet; thence along said curve southerly and southeasterly 271.29 feet through a central angle of 31°45'16"; thence tangent from said curve South 31°33'53" East 334.55 feet; thence South 33°42'04" East 350.00 feet; thence South 35°46'18" East 275.72 feet to the beginning of a tangent curve concave northeasterly and having a radius of 389.50 feet; thence along said curve southeasterly and easterly 364.29 feet through a central angle of 53°35'15"; thence non-tangent from said curve South 56°33'33" East 68.24 feet to the POINT OF TERMINATION.

CONTAINING: 20,037 S.F. more or less.

SUBJECT TO all Covenants, Rights, Rights-of-Way and Easements of Record.

EXHIBIT "B" attached and by this reference made a part hereof.

| PREPARED BY:    |        | OWNER INFORMATION                    |                          | EXHIBIT "A"                                        |                    |
|-----------------|--------|--------------------------------------|--------------------------|----------------------------------------------------|--------------------|
| CONTACT NAME:   |        | CARSON RECLAMATION AUTHORITY         |                          | SITE ADDRESS:<br>LENARDO DRIVE<br>CARSON, CA 90745 | SCALE:<br>NO SCALE |
| ADDRESS:        |        | ADDRESS:<br>701 E CARSON STREET      |                          |                                                    |                    |
| CITY STATE ZIP: | PHONE: | CITY STATE ZIP:<br>CARSON, CA. 90745 | PHONE:<br>(310) 952-1700 | -                                                  | 1 OF 1             |
|                 |        | EXHIB                                | NO 2                     |                                                    | 6                  |