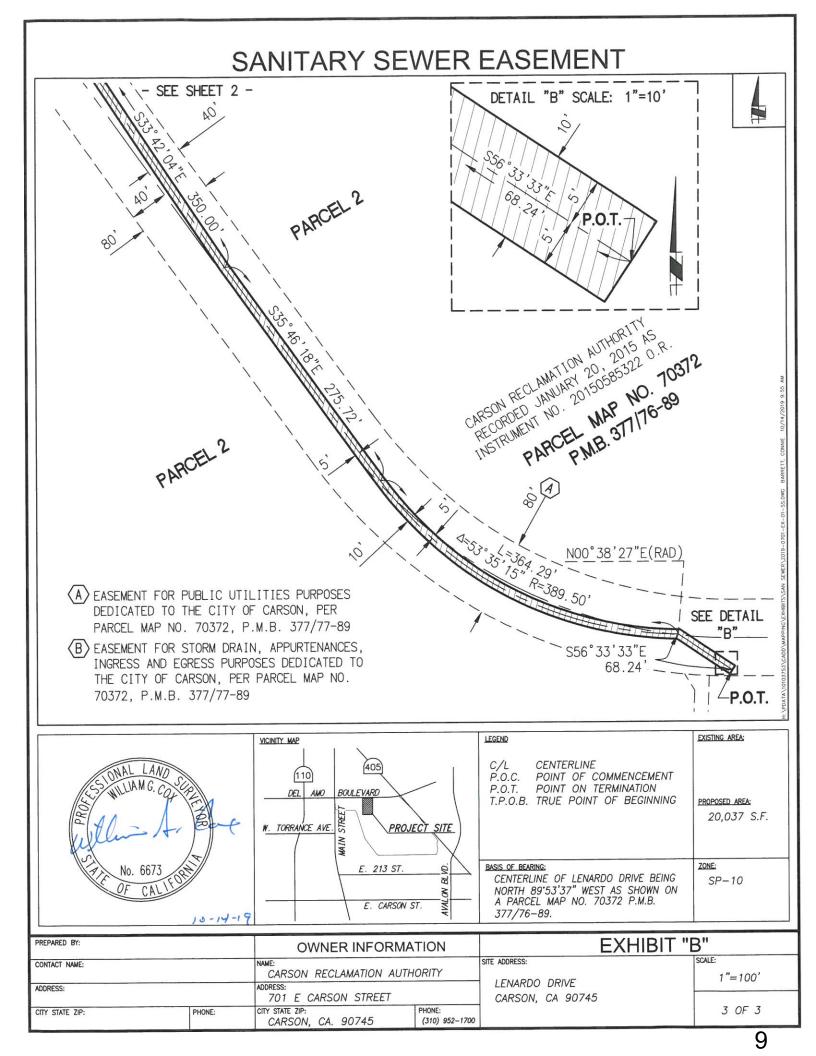

A strip of land 10.00 feet wide, the centerline of which is described as follows:

COMMENCING at the easterly terminus of that certain course in the southerly right-of-way line of Lenardo Drive shown as "North 89°53'37" West 1247.25 feet" on said Parcel Map No. 70372; thence along said southerly right-of-way line, North 89°53'37" West 427.33 feet to the TRUE TRUE POINT OF BEGINNING; thence leaving said southerly right-of-way line, South 00°11'23" West 341.16 feet to the beginning of a tangent curve concave northeasterly and having a radius of 489.50 feet; thence along said curve southerly and southeasterly 271.29 feet through a central angle of 31°45'16"; thence tangent from said curve South 31°33'53" East 334.55 feet; thence South 33°42'04" East 350.00 feet; thence South 35°46'18" East 275.72 feet to the beginning of a tangent curve concave northeasterly and having a radius of 389.50 feet; thence along said curve southeasterly and easterly 364.29 feet through a central angle of 53°35'15"; thence non-tangent from said curve South 56°33'33" East 68.24 feet to the POINT OF TERMINATION.

CONTAINING: 20,037 S.F. more or less.

SUBJECT TO all Covenants, Rights, Rights-of-Way and Easements of Record.

EXHIBIT "B" attached and by this reference made a part hereof.

| PREPARED BY:    |        | OWNER INFORMATION                    |                          | EXHIBIT "A"                                        |                    |
|-----------------|--------|--------------------------------------|--------------------------|----------------------------------------------------|--------------------|
| CONTACT NAME:   |        | CARSON RECLAMATION AUTHORITY         |                          | SITE ADDRESS:<br>LENARDO DRIVE<br>CARSON, CA 90745 | SCALE:<br>NO SCALE |
| ADDRESS:        |        | ADDRESS:<br>701 E CARSON STREET      |                          |                                                    |                    |
| CITY STATE ZIP: | PHONE: | CITY STATE ZIP:<br>CARSON, CA. 90745 | PHONE:<br>(310) 952-1700 | -                                                  | 1 OF 1             |
|                 |        | EXHIB                                | NO 2                     |                                                    | 6                  |