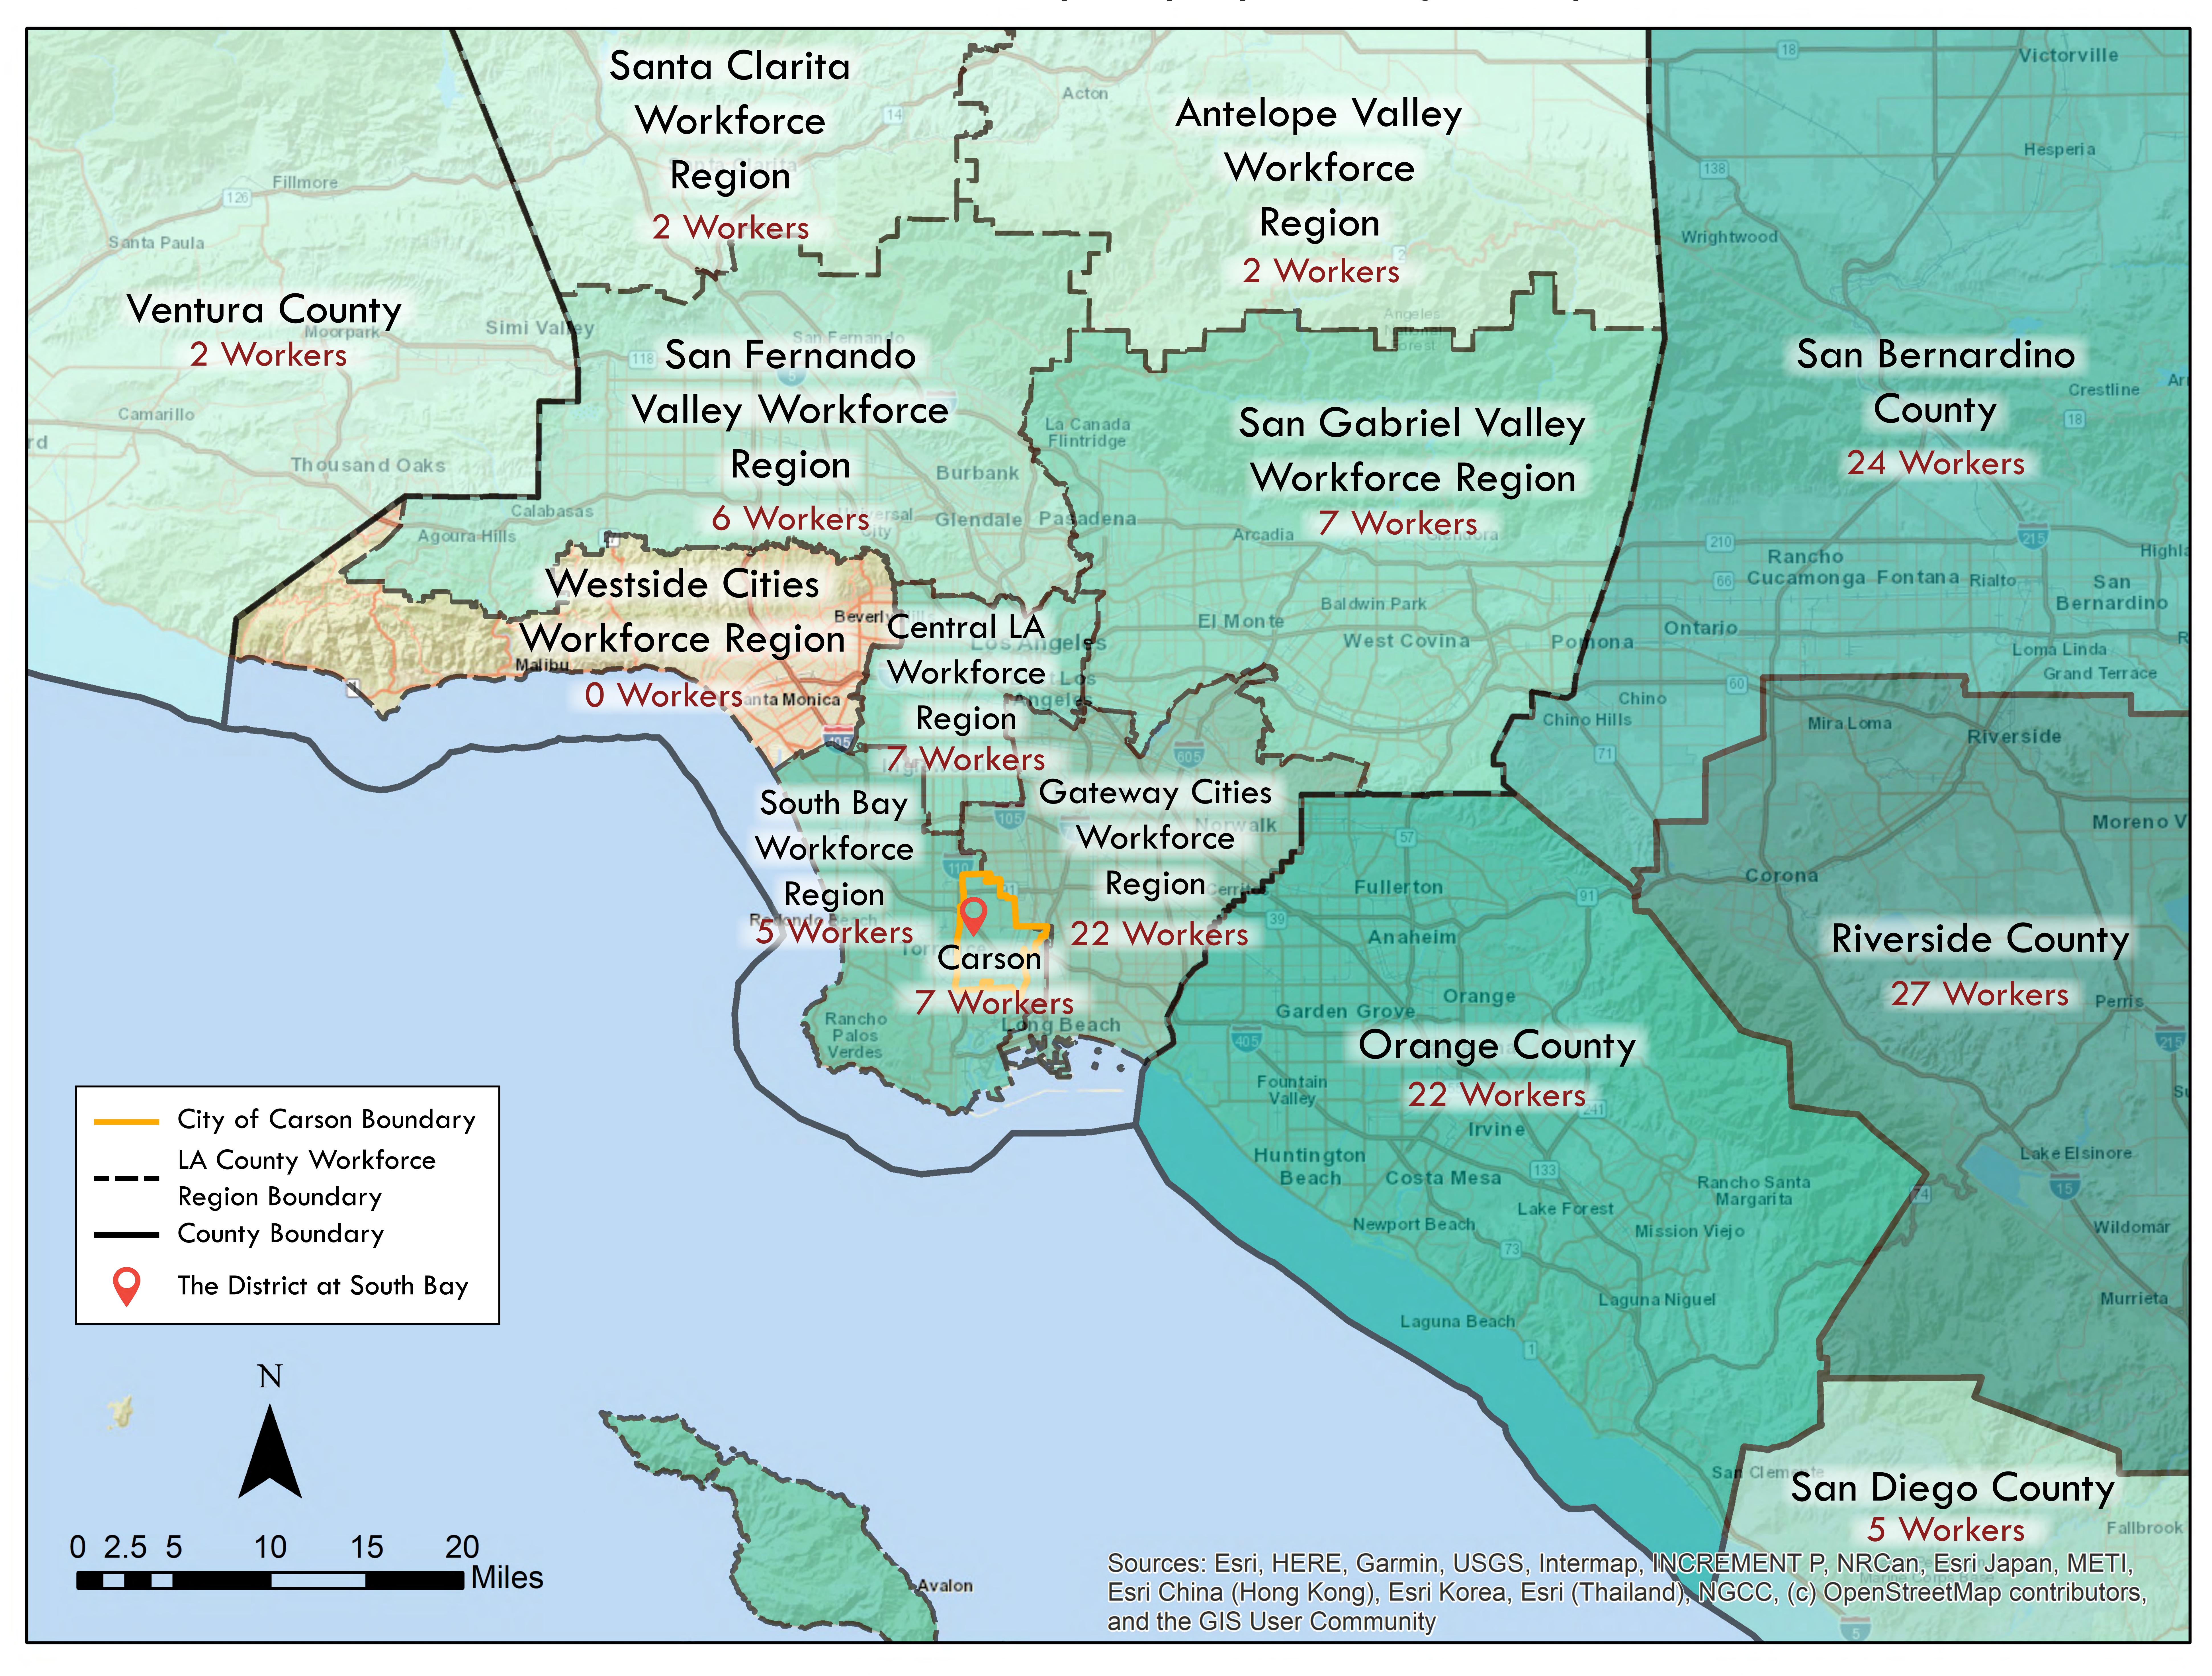

## District at South Bay Employee Origin Map

| Area                                 | Number of Workers | Percent of Total |
|--------------------------------------|-------------------|------------------|
| City of Carson                       | 7                 | 5.07%            |
| LA County (51 Total)                 |                   |                  |
| South Bay Workforce Region           | 5                 | 3.62%            |
| Gateway Cities Workforce Region      | 22                | 15.94%           |
| Central LA Workforce Region          | 7                 | 5.07%            |
| Westside Cities Workforce Region     | 0                 | 0.00%            |
| San Gabriel Valley Workforce Region  | 7                 | 5.07%            |
| San Fernando Valley Workforce Region | 6                 | 4.35%            |
| Antelope Valley Workforce Region     | 2                 | 1.45%            |
| Santa Clarita Workforce Region       | 2                 | 1.45%            |
| Other Counties (80 Total)            |                   |                  |
| Orange County                        | 22                | 15.94%           |
| Ventura County                       | 2                 | 1.45%            |
| San Bernardino County                | 24                | 17.39%           |
| Riverside County                     | 27                | 19.57%           |
| San Diego County                     | 5                 | 3.62%            |
|                                      | 138               | 100.00%          |