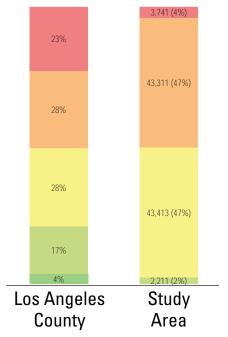

# **PARK METRICS**

**PARK LAND:** Is there enough park land for the population?

**141.6** PARK ACRES within study area

92,675 POPULATION

PARK ACRES PER 1,000

The county average is 3.3 park acres per 1,000

**PARK ACCESSIBILITY:** Is park land located where everyone can access it?

**D/O** of population living WITHIN 1/2 MILE of a park

The county average is 49% of the population living within 1/2 mile of a park