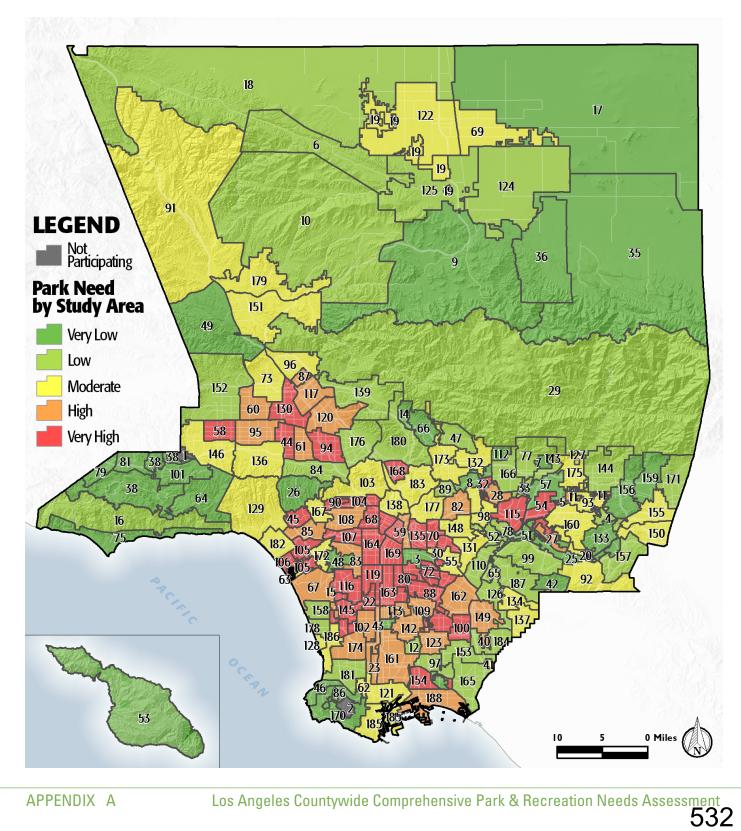

### WHERE ARE PARKS MOST NEEDED?

+

#### PARK ACRE NEED

= PARK NEED

#### **DISTANCE TO PARKS**

\*Calculated using the following weighting: (20% x Park Acre Need) +

# 

**POPULATION DENSITY** 

+

#### (20% x Distance to Parks) + (60% x Population Density) Vernon M. Hemingway Memorial Park E Gardena Blv Walnut Street Park E Greenleaf Blvd W Greenleaf Blvd nington E Artesia Blvd 91 Frontage Ro Ave Broadw Stevenson Park Vidoria St W Victoria St á 110 E Victoria St Victoria Community RP James Anderson, Jr. Memorial Park (47) -Dr. Thomas G. Mills Memorial Par Amo 710 405 Park del Amo Blvd Dolphin Park Domingu Carson E 213th S Park Perry Park Park Friendship Mini Park Veterans Park nd Sports Complex 40 W Wardlow Rd John D. Calas, Sr. Park Scott Park valon 10.0 Santa Fe Ave M Millom St epulveda Blvd Carriage Crést Park S Vermont Ave (103) (47) 110 710 1

#### PARK NEED CATEGORY

#### HOW MANY PEOPLE NEED PARKS?