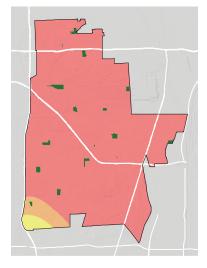

### WHERE ARE PARKS MOST NEEDED?

+

#### PARK ACRE NEED

= PARK NEED

#### **DISTANCE TO PARKS**

\*Calculated using the following weighting: (20% x Park Acre Need) +

# 

**POPULATION DENSITY** 

+

#### (20% x Distance to Parks) + (60% x Population Density) Vernon M. Hemingway Memorial Park E Gardena Blv Walnut Street Park E Greenleaf Blvd W Greenleaf Blvd nington E Artesia Blvd 91 Frontage Ro Ave Broadw Stevenson Park Vidoria St W Victoria St á 110 E Victoria St Victoria Community RP James Anderson, Jr. Memorial Park (47) -Dr. Thomas G. Mills Memorial Par Amo 710 405 Park del Amo Blvd Dolphin Park Domingu Carson E 213th S Park Perry Park Park Friendship Mini Park Veterans Park nd Sports Complex 40 W Wardlow Rd John D. Calas, Sr. Park Scott Park valon 10.0 Santa Fe Ave M Millom St epulveda Blvd Carriage Crést Park S Vermont Ave (103) (47) 110 710 1

#### PARK NEED CATEGORY