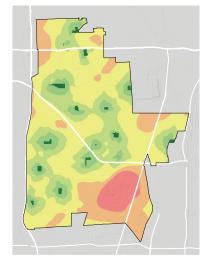

n Park (10.83 Acres) 0.75 park acres per 1,000

**Dolphin Park (12.64 Acres)** 6.87 park acres per 1,000

Dr. Thomas G. Mills Memorial Park (4.98 Acres) 0.91 park acres per 1,000

James Anderson, Jr. Memorial Park (8.44 Acres) 1.99 park acres per 1,000

Perry Park (1.16 Acres) 0.38 park acres per 1,000 Scott Park (11.28 Acres) 0.77 park acres per 1,000

Vernon M. Hemingway Memorial Park (11.91 Acres) 4.32 park acres per 1,000

Victoria Community Regional Park (24.96 Acres) 3.34 park acres per 1,000 **Stevenson Park (11.83 Acres)** 2.55 park acres per 1,000

Veterans Park and Sports Complex (12.31 Acres) 1.23 park acres per 1,000

Walnut Street Park (0.69 Acres) 0.25 park acres per 1,000



### WHERE ARE PARKS MOST NEEDED?

+

#### PARK ACRE NEED



= PARK NEED

#### **DISTANCE TO PARKS**



\*Calculated using the following weighting: (20% x Park Acre Need) +

# 

**POPULATION DENSITY** 

+

#### (20% x Distance to Parks) + (60% x Population Density) Vernon M. Hemingway Memorial Park E Gardena Blv Walnut Street Park E Greenleaf Blvd W Greenleaf Blvd nington E Artesia Blvd 91 Frontage Ro Ave Broadw Stevenson Park Vidoria St W Victoria St á 110 E Victoria St Victoria Community RP James Anderson, Jr. Memorial Park (47) -Dr. Thomas G. Mills Memorial Par Amo 710 405 Park del Amo Blvd Dolphin Park Domingu Carson E 213th S Park Perry Park Park Friendship Mini Park Veterans Park nd Sports Complex 40 W Wardlow Rd John D. Calas, Sr. Park Scott Park valon 10.0 Santa Fe Ave M Millom St epulveda Blvd Carriage Crést Park S Vermont Ave (103) (47) 110 710 1

#### PARK NEED CATEGORY



####