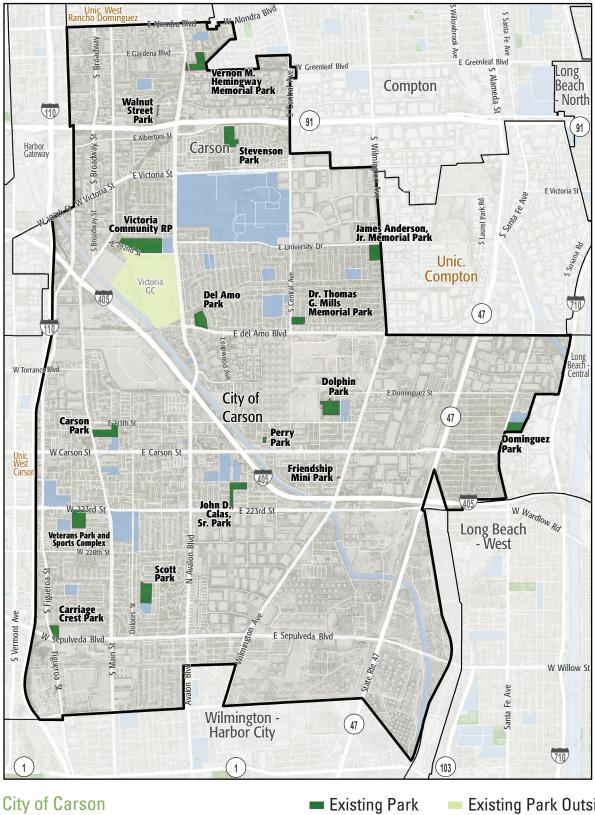

# **STUDY AREA BASE MAP**

Existing Park
Existing Park Outside Study Area
Existing School
Other Open Space