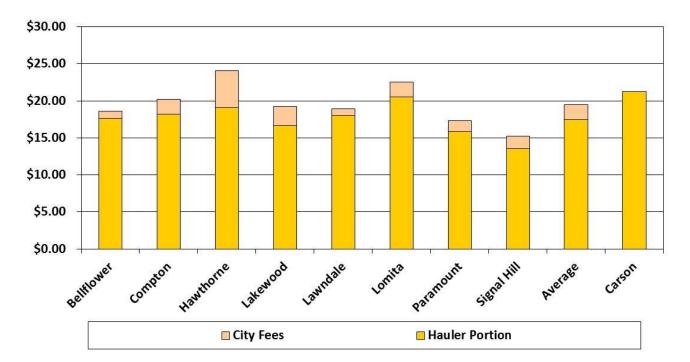

## City of Carson Solid Waste Rate Comparison – Single Family Residential

Comparison of Monthly Solid Waste Rates - Single Family Residential Rates Charged to Customer Broken Down by City Fee and Hauler Portion

| Jurisdiction            | Hauler            | Monthly Rate     |           |                   |                    |                         |
|-------------------------|-------------------|------------------|-----------|-------------------|--------------------|-------------------------|
|                         |                   | Customer<br>Rate | City Fees | Hauler<br>Portion | Franchise<br>Fee % | Sr. Citizen<br>Discount |
| Bellflower              | CR&R              | \$18.56          | \$0.93    | \$17.63           | 5.0%               | 10.0%                   |
| Compton                 | Republic Services | \$20.19          | \$2.02    | \$18.17           | 10.0%              | None                    |
| Hawthorne               | Republic Services | \$24.04          | \$4.94    | \$19.10           | 15.0%              | None                    |
| Lakewood                | EDCO              | \$19.16          | \$2.62    | \$16.64           |                    | None                    |
| Lawndale                | Republic Services | \$18.95          | \$0.95    | \$18.00           | 5.0%               | 15.0%                   |
| Lomita                  | CalMet Services   | \$22.53          | \$2.03    | \$20.50           | 9.0%               | None                    |
| Paramount               | CalMet Services   | \$17.29          | \$1.38    | \$15.91           | 8.0%               | None                    |
| Signal Hill             | EDCO              | \$15.23          | \$1.71    | \$13.52           | 11.2%              | None                    |
| Average                 |                   | \$19.49          | \$2.07    | \$17.44           |                    |                         |
| Carson                  | Waste Management  | \$21.22          | \$0.00    | \$21.22           | 0.0%               | 50.0%                   |
| Variance from Average   |                   | \$1.73           | (\$2.07)  | \$3.78            |                    |                         |
| % Variance from Average |                   | 8.1%             |           | 17.8%             |                    |                         |