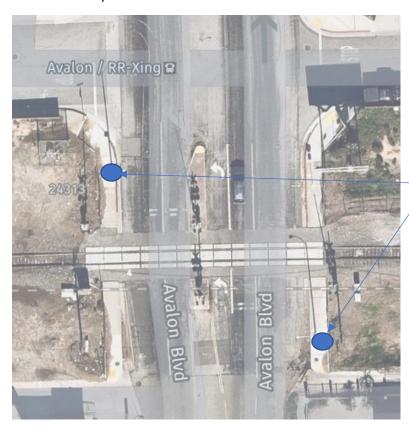

Avalon & Railroad

Install sign on existing light post

Wilmington Ave – South of 223rd

Install sign on existing light post