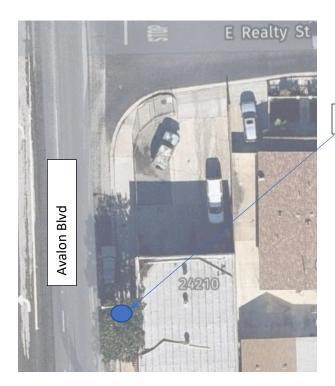

**EXHIBIT NO. 3** 

Install sign on existing light post

22010 S. Wilmington Ave. Carson, CA 90745

Wilmington Avenue & 223rd St

Install sign on existing light post

Avalon & Realty

Install signs on existing light posts