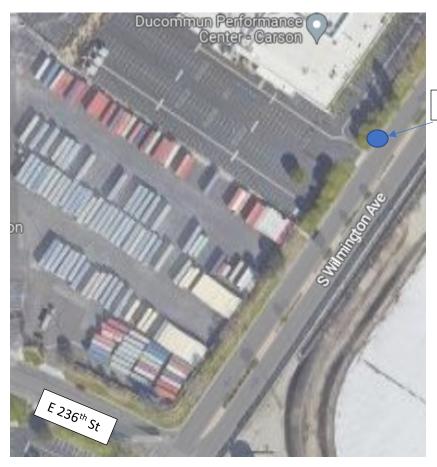

## 22941 S Wilmington Ave

23227 S Wilmington Ave, Carson, CA

Install sign on existing light post

Carriage Crest Park – Sepulveda / Figueroa

Del Amo / Wilmington – Kinder Morgan

Install sign on new post

Install sign on existing street light pole