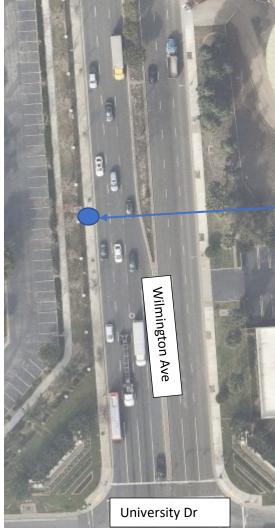

Central Ave north of Victoria – Both sides of the street

Install sign on existing street light pole

Wilmington Ave north of University Dr. – west side of the street for SB traffic

Martin Street south of Carson Street – both sides of the street