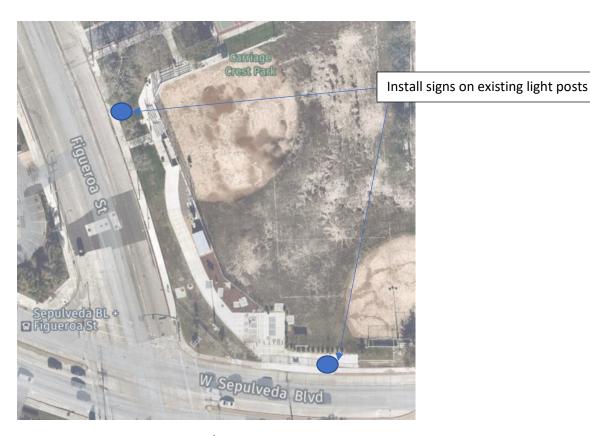

## 22941 S Wilmington Ave

23227 S Wilmington Ave, Carson, CA

Install sign on existing light post

Carriage Crest Park – Sepulveda / Figueroa

Del Amo / Wilmington – Kinder Morgan

Install sign on new post

Install sign on existing street light pole