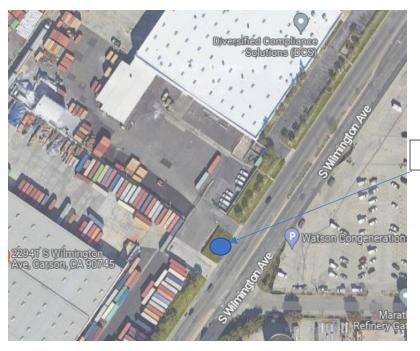

## 22941 S Wilmington Ave

23227 S Wilmington Ave, Carson, CA

Install sign on existing light post

Carriage Crest Park – Sepulveda / Figueroa

Del Amo / Wilmington – Kinder Morgan

Install sign on new post

Install sign on existing street light pole