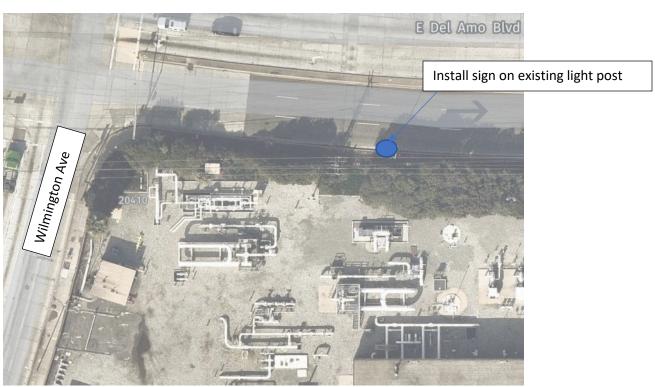

## 22941 S Wilmington Ave

23227 S Wilmington Ave, Carson, CA

Install sign on existing light post

Carriage Crest Park – Sepulveda / Figueroa

Del Amo / Wilmington – Kinder Morgan

Install sign on new post

Install sign on existing street light pole