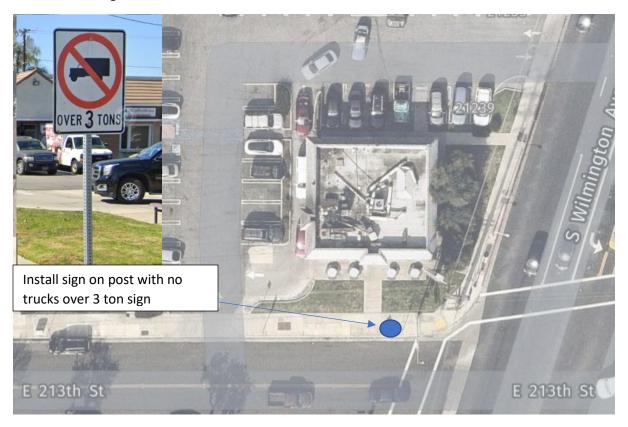

**EXHIBIT NO. 3** 

Install sign on existing light post

22010 S. Wilmington Ave. Carson, CA 90745

Wilmington Avenue & 223rd St

Install sign on existing light post

Avalon & Realty

Install signs on existing light posts