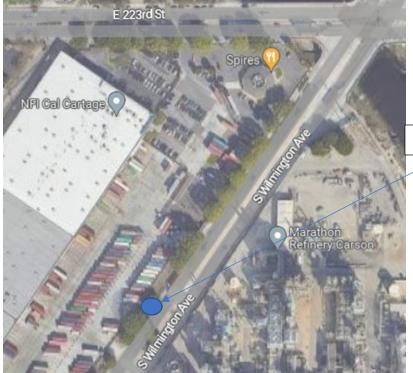

Avalon & Railroad

Install sign on existing light post

Wilmington Ave – South of 223rd

Install sign on existing light post