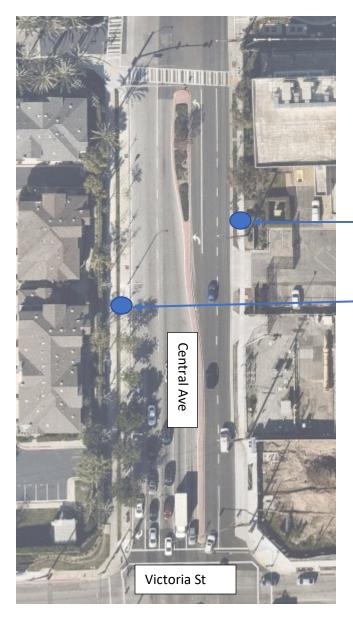

Central Ave north of Victoria – Both sides of the street

Install sign on existing street light pole

Wilmington Ave north of University Dr. – west side of the street for SB traffic

Martin Street south of Carson Street – both sides of the street