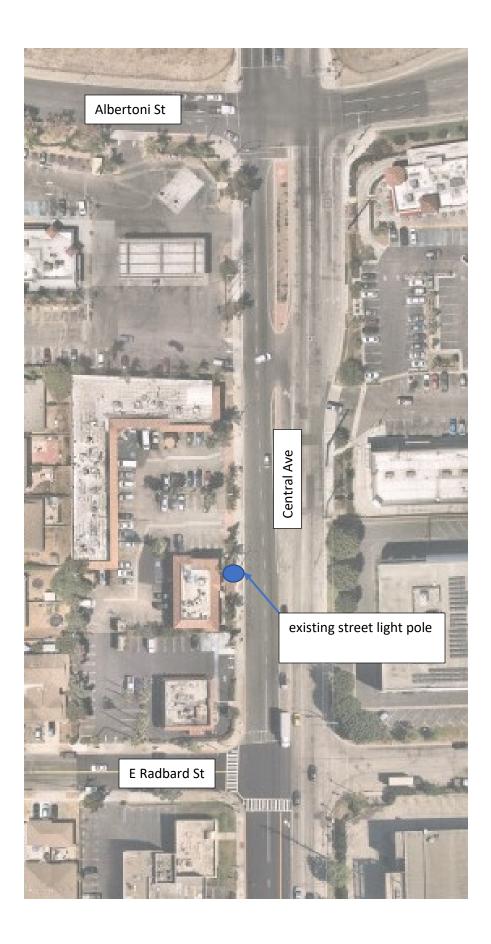

Central Ave north of Victoria – Both sides of the street

Install sign on existing street light pole

Wilmington Ave north of University Dr. – west side of the street for SB traffic

Martin Street south of Carson Street – both sides of the street