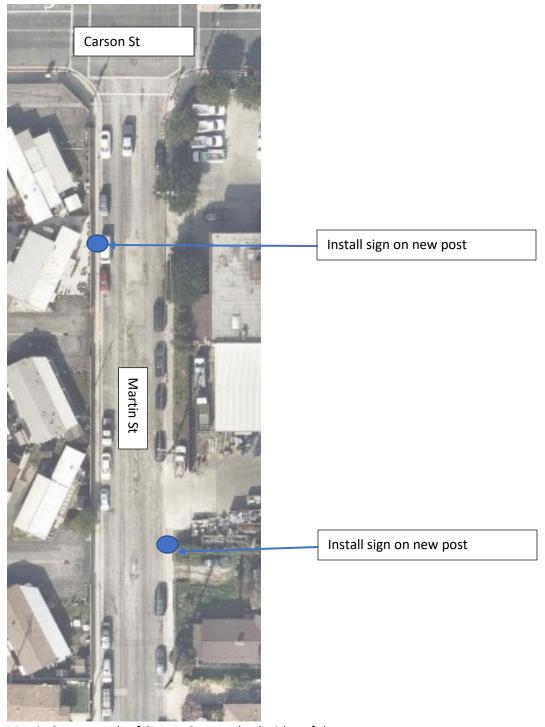

Central Ave north of Victoria – Both sides of the street

Install sign on existing street light pole

Wilmington Ave north of University Dr. – west side of the street for SB traffic

Martin Street south of Carson Street – both sides of the street