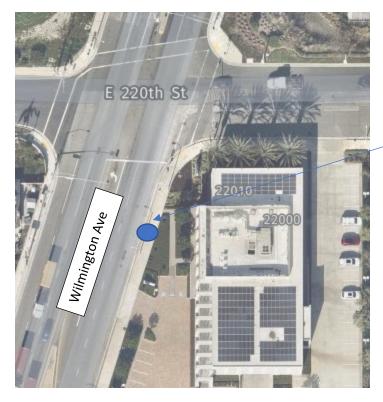

## 22941 S Wilmington Ave

23227 S Wilmington Ave, Carson, CA

Install sign on existing light post

Carriage Crest Park – Sepulveda / Figueroa

Del Amo / Wilmington – Kinder Morgan

Install sign on new post

Install sign on existing street light pole