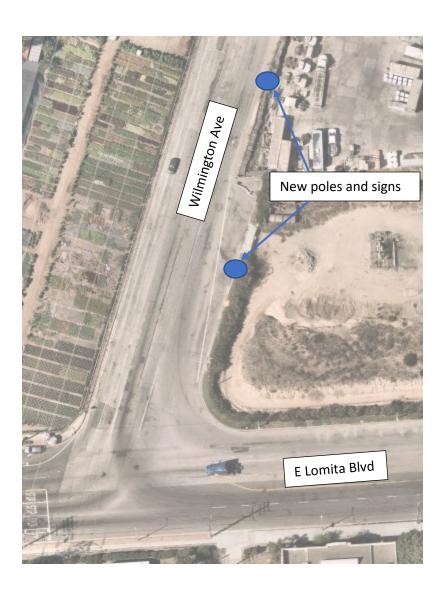

Avalon & Railroad

Install sign on existing light post

Wilmington Ave – South of 223rd

Install sign on existing light post