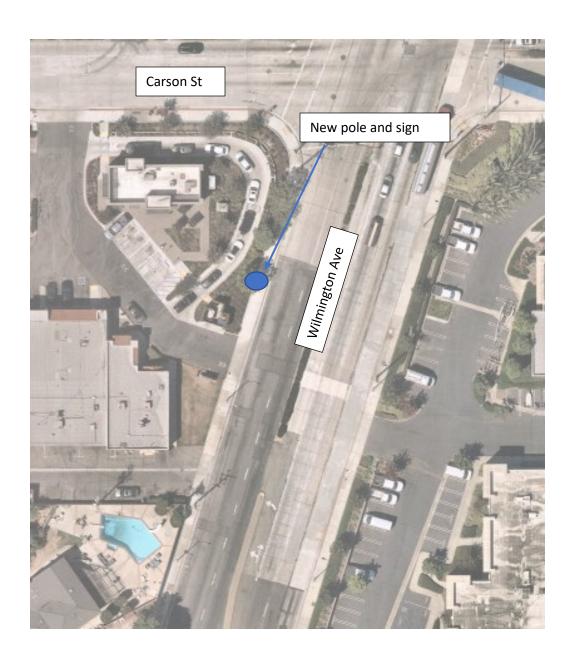

## 22941 S Wilmington Ave

23227 S Wilmington Ave, Carson, CA

Install sign on existing light post

Carriage Crest Park – Sepulveda / Figueroa

Del Amo / Wilmington – Kinder Morgan

Install sign on new post

Install sign on existing street light pole