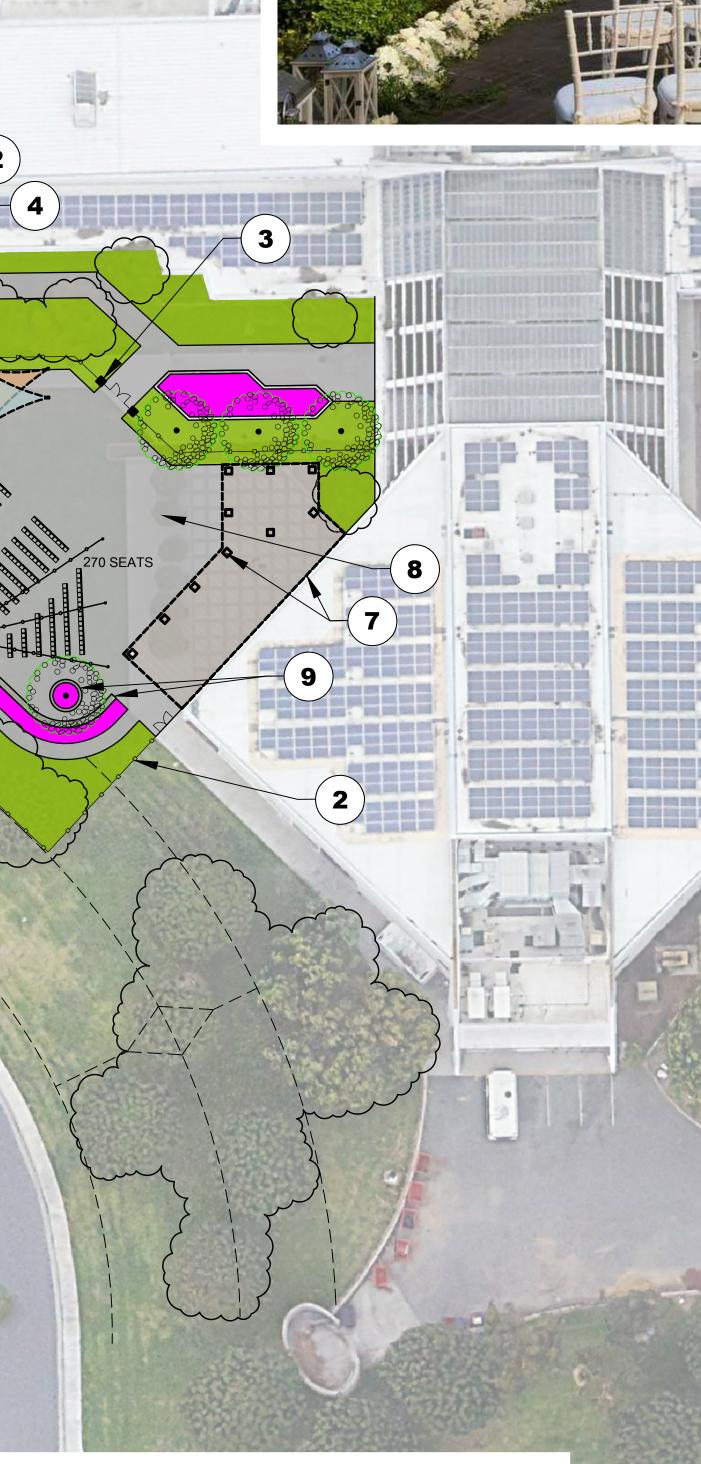

## CARSON COMMUNITY CENTER

(3) 6 (7) (8)

2

- LARGER EVENT PLAZA/WEDDING VENUE WITH 10'X18' RAISED STAGE AND ADA RAMP.
- SHADE STRUCTURE WITH BLOCK PILASTERS AND STEEL TRELLIS AND RETRACTABLE SHADE SAIL.
- SHADE SAIL STRUCTURE.
- **10'X18' RAISED STAGE AND CUSTOM BACKDROP.**
- ADJUSTED PEDESTRIAN WALKING PATH.
- **DECORATIVE BLOCK PILASTERS.**
- DECORATIVE FENCE COVERED WITH PEDESTRIAN GATES AT ACCESS POIN
- BLOCK WALL.

| _ | <br><b>N</b><br>S. | ES | Α | ΝΙ | D |
|---|--------------------|----|---|----|---|
|   |                    |    |   |    |   |

(10) MARKET LIGHTS.

SMALLER EVENT PLAZA/WEDDING VENUE WITH

(11) 24' X 36' MOBILE STAGE. (12) ADJUSTED PARKING LAYOUT WITH STRIPED PEDESTRIAN PATHWAY.

Concept Plan

**CONCRETE PAVING RESTRIPED ASPHALT PARKING** LOW WATER USE LANDSCAPE **COLORFUL ACCENT PLANTING CONTUATION OF SPECIALTY GARDEN** 

**EXISTING TREES** 

TURF

**NEW TREES** 