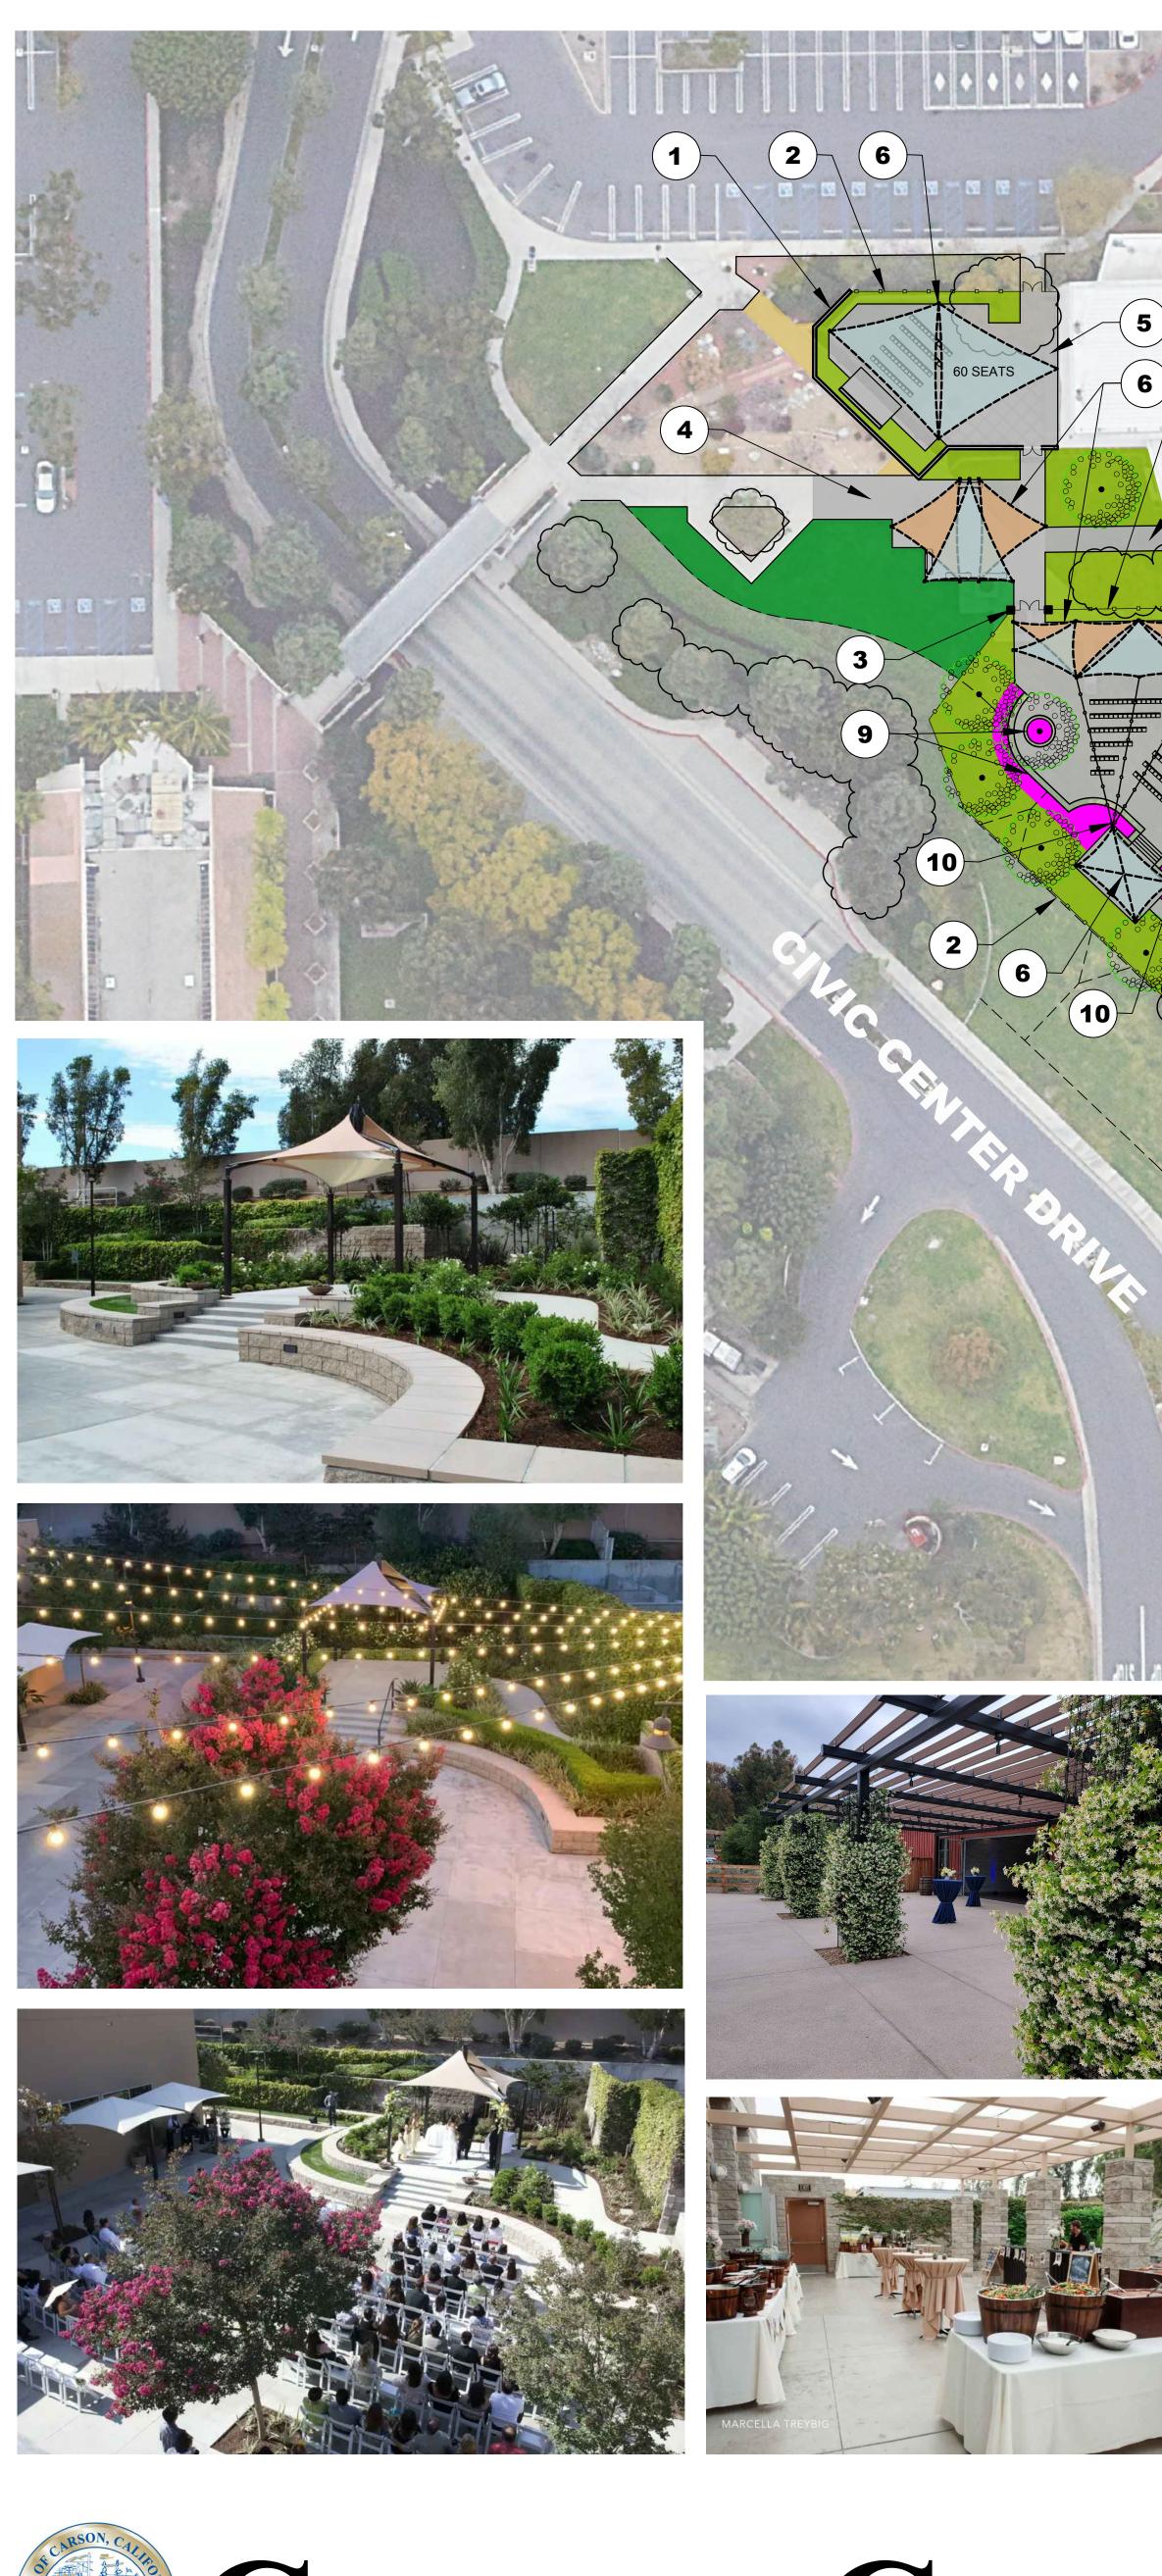

## CARSON COMMUNITY CENTER

(3) 6 (7) (8)

2

- LARGER EVENT PLAZA/WEDDING VENUE WITH 10'X18' RAISED STAGE AND ADA RAMP.
- SHADE STRUCTURE WITH BLOCK PILASTERS AND STEEL TRELLIS AND RETRACTABLE SHADE SAIL.
- SHADE SAIL STRUCTURE.
- **10'X18' RAISED STAGE AND CUSTOM BACKDROP.**
- ADJUSTED PEDESTRIAN WALKING PATH.
- **DECORATIVE BLOCK PILASTERS.**
- DECORATIVE FENCE COVERED WITH PEDESTRIAN GATES AT ACCESS POIN
- BLOCK WALL.

| _ | <br><b>N</b><br>S. | ES | Α | ΝΙ | D |
|---|--------------------|----|---|----|---|
|   |                    |    |   |    |   |

(10) MARKET LIGHTS.

SMALLER EVENT PLAZA/WEDDING VENUE WITH

(11) 24' X 36' MOBILE STAGE. (12) ADJUSTED PARKING LAYOUT WITH STRIPED PEDESTRIAN PATHWAY.

Concept Plan

**CONCRETE PAVING RESTRIPED ASPHALT PARKING** LOW WATER USE LANDSCAPE **COLORFUL ACCENT PLANTING CONTUATION OF SPECIALTY GARDEN** 

**EXISTING TREES** 

TURF

**NEW TREES** 