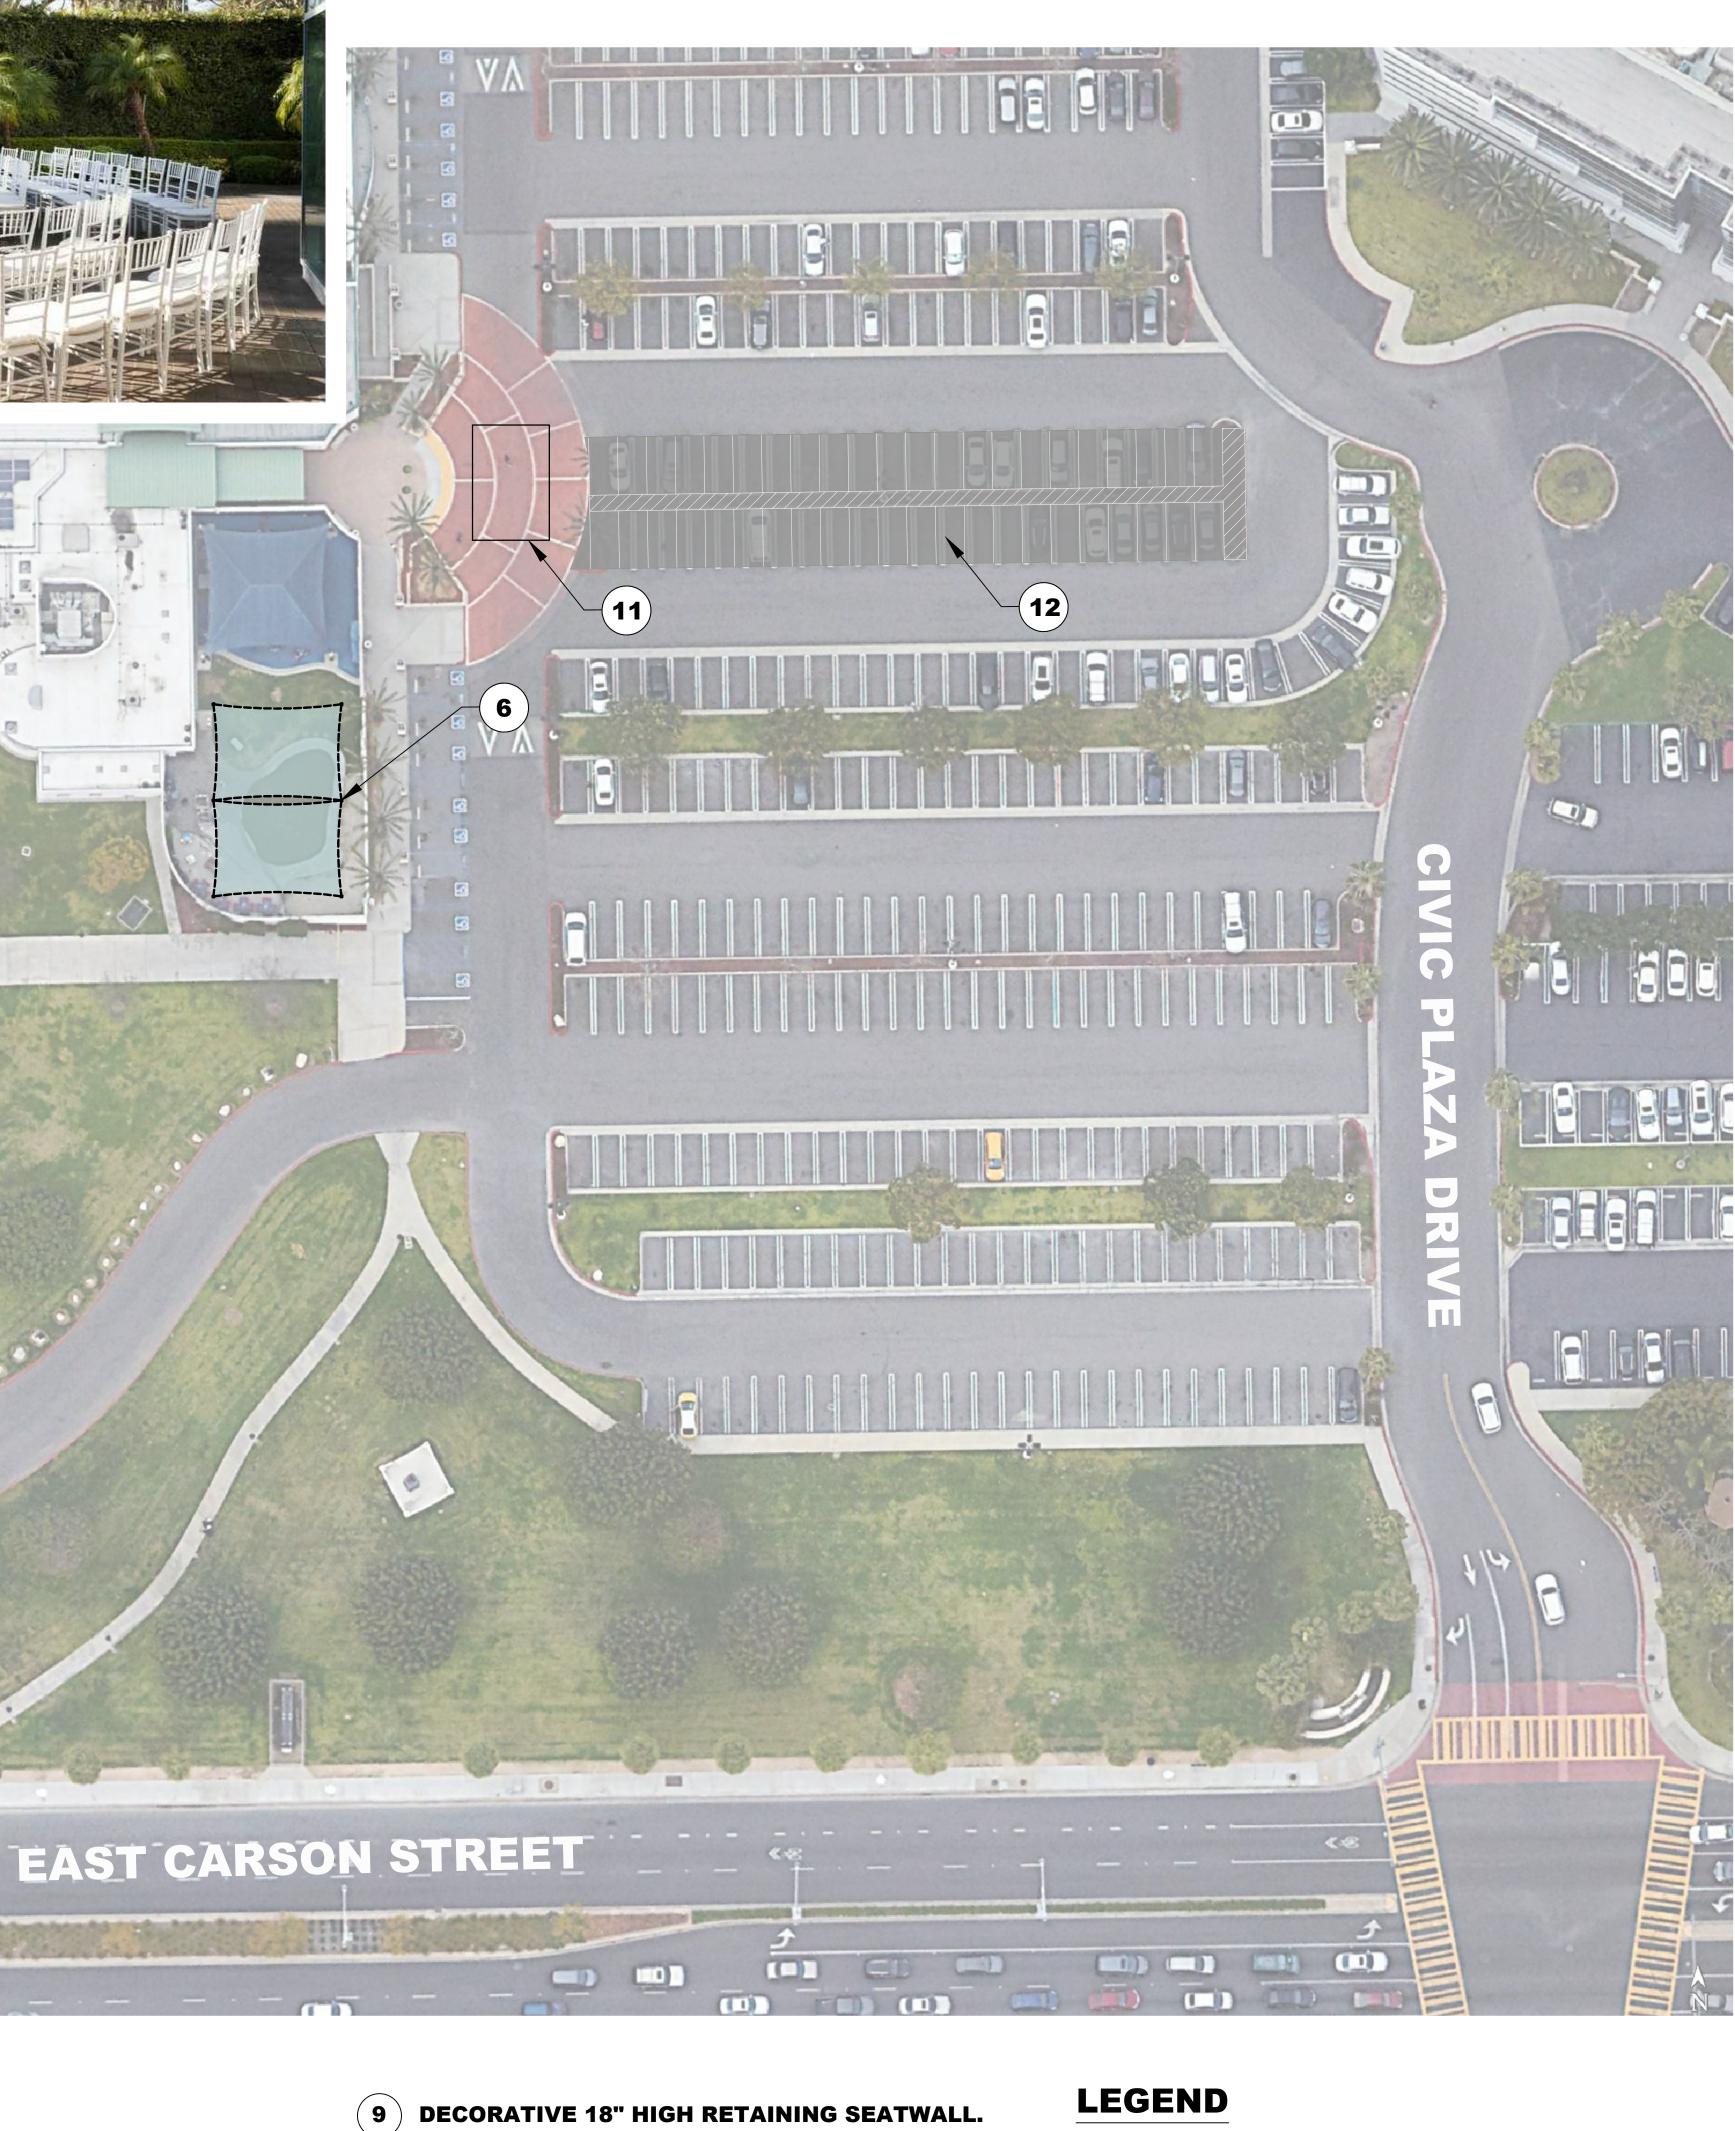

| _ | <br><b>N</b><br>S. | ES | Α | ΝΙ | D |
|---|--------------------|----|---|----|---|
|   |                    |    |   |    |   |

(10) MARKET LIGHTS.

SMALLER EVENT PLAZA/WEDDING VENUE WITH

(11) 24' X 36' MOBILE STAGE. (12) ADJUSTED PARKING LAYOUT WITH STRIPED PEDESTRIAN PATHWAY.