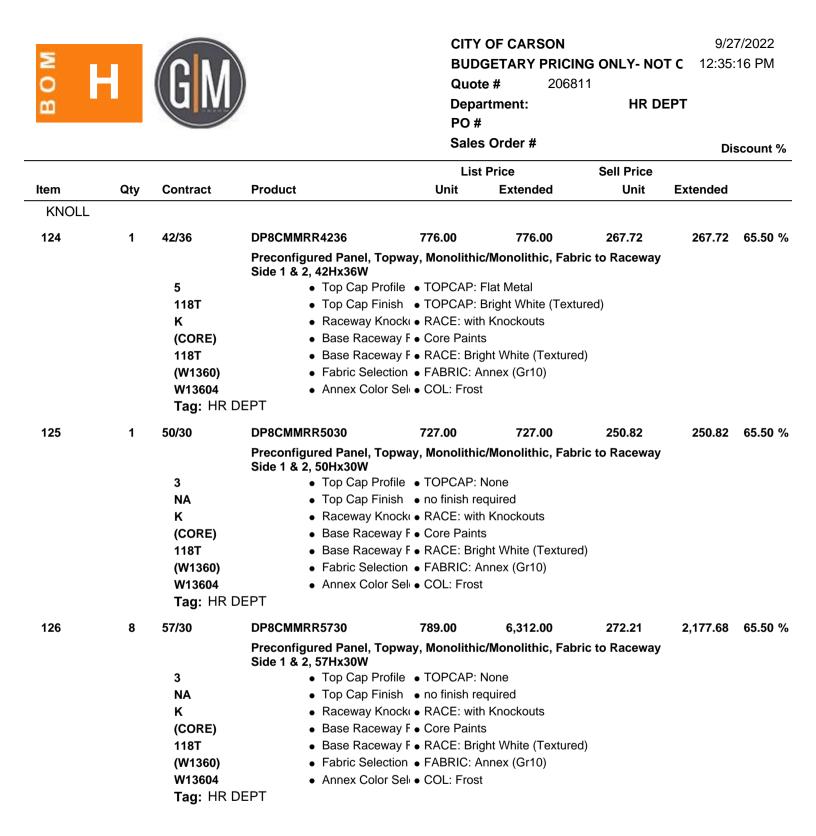

| вом<br><b>H</b> | Who/What/Where                    | List           | List Ext       | Sell       | Sell Ext   |
|-----------------|-----------------------------------|----------------|----------------|------------|------------|
| LOT             | 1 HR DEPT                         | 282,744.00     | 282,744.00     | 104,362.97 | 104,362.97 |
| Descript        | tion:                             | Non-Tax Srvcs. | Taxable Srvcs. | Freight    | Design Fee |
| BUDGET          | ARY PRICING ONLY- NOT ORDER READY | .00            | .00            | .00        | .00        |
| BOM: S          | ee Attached Bill of Materials     |                |                |            |            |
| Piece C         | Count: 711                        |                |                |            |            |