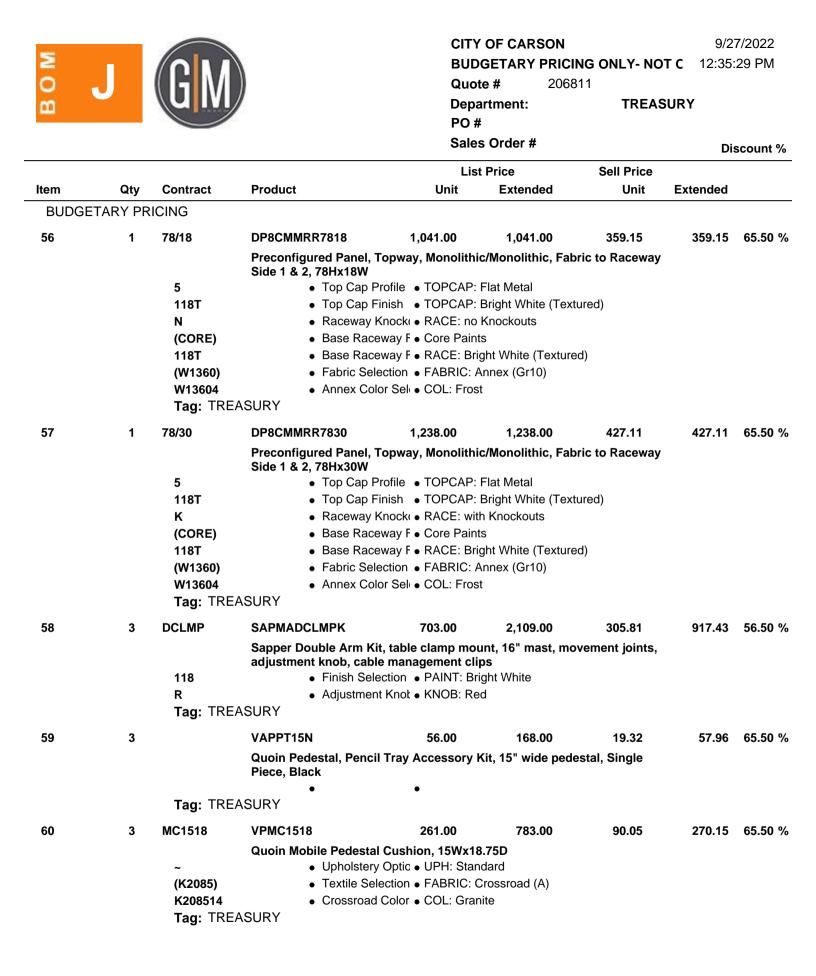

| J        | Who/What/Where                               | List           | List Ext       | Sell      | Sell Ext   |
|----------|----------------------------------------------|----------------|----------------|-----------|------------|
| LOT      | 1 TREASURY                                   | 271,208.00     | 271,208.00     | 94,457.98 | 94,457.98  |
| Descript | tion:                                        | Non-Tax Srvcs. | Taxable Srvcs. | Freight   | Design Fee |
| BUDGET   | ARY PRICING ONLY- NOT ORDER READY            | .00            | .00            | .00       | .00        |
|          | See Attached Bill of Materials<br>Count: 206 |                |                |           |            |