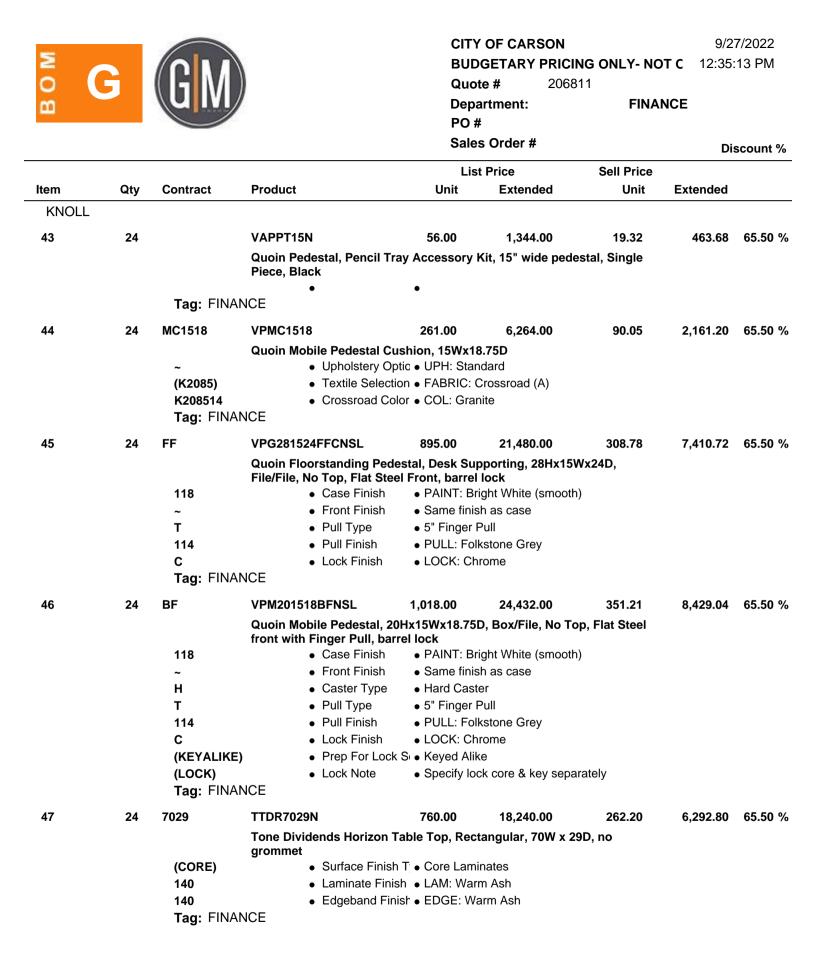

| вом      | Who/What/Where                    |                |                |            |            |
|----------|-----------------------------------|----------------|----------------|------------|------------|
| G        | Wild/Wild/Wilere                  | List           | List Ext       | Sell       | Sell Ext   |
| LOT      | 1 FINANCE                         | 295,261.00     | 295,261.00     | 108,760.32 | 108,760.32 |
| Descript | tion:                             | Non-Tax Srvcs. | Taxable Srvcs. | Freight    | Design Fee |
| BUDGET   | ARY PRICING ONLY- NOT ORDER READY | .00            | .00            | .00        | .00        |
| BOM: S   | See Attached Bill of Materials    |                |                |            |            |
| Piece C  | Count: 833                        |                |                |            |            |