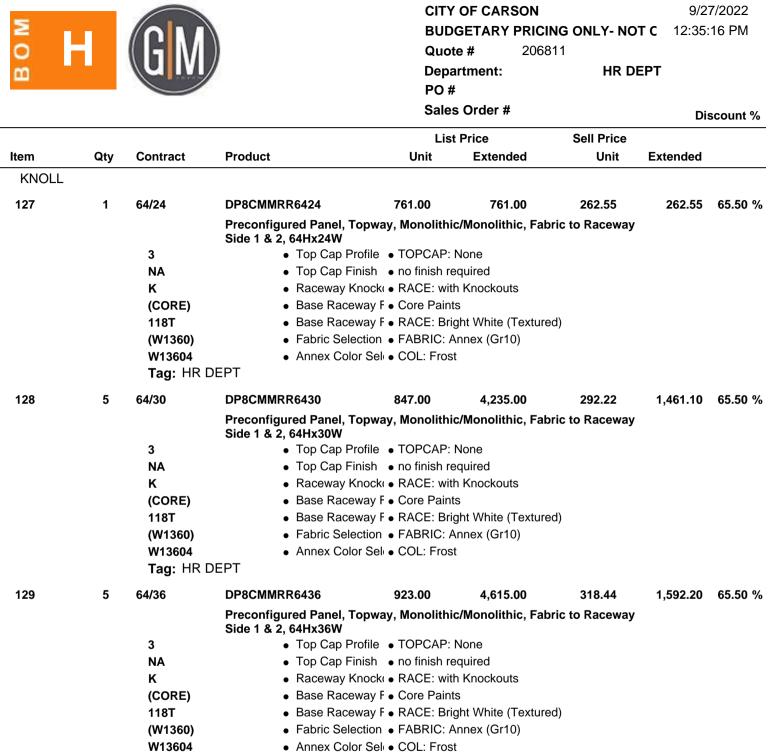

| вом<br><b>H</b> | Who/What/Where                    | List           | List Ext       | Sell       | Sell Ext   |
|-----------------|-----------------------------------|----------------|----------------|------------|------------|
| LOT             | 1 HR DEPT                         | 282,744.00     | 282,744.00     | 104,362.97 | 104,362.97 |
| Descript        | tion:                             | Non-Tax Srvcs. | Taxable Srvcs. | Freight    | Design Fee |
| BUDGET          | ARY PRICING ONLY- NOT ORDER READY | .00            | .00            | .00        | .00        |
| BOM: S          | ee Attached Bill of Materials     |                |                |            |            |
| Piece C         | Count: 711                        |                |                |            |            |