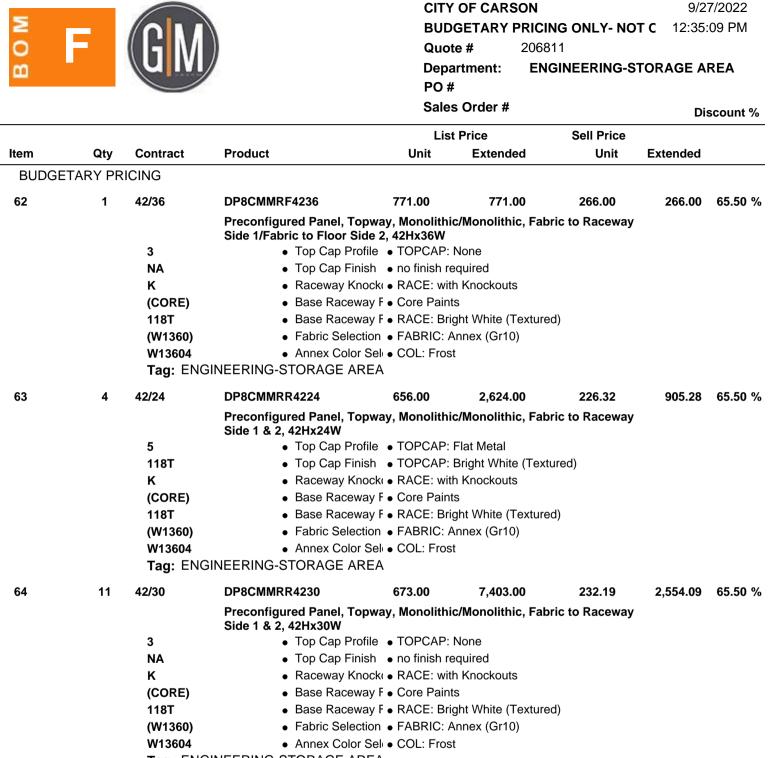

| <sup>вом</sup><br>F | Who/What/Where                               | List           | List Ext       | Sell      | Sell Ext   |
|---------------------|----------------------------------------------|----------------|----------------|-----------|------------|
| LOT                 | 1 ENGINEERING-STORAGE AREA                   | 214,008.00     | 214,008.00     | 90,659.90 | 90,659.90  |
| Descrip             | tion:                                        | Non-Tax Srvcs. | Taxable Srvcs. | Freight   | Design Fee |
| BUDGET              | ARY PRICING ONLY- NOT ORDER READY            | .00            | .00            | .00       | .00        |
|                     | See Attached Bill of Materials<br>Count: 259 |                |                |           |            |