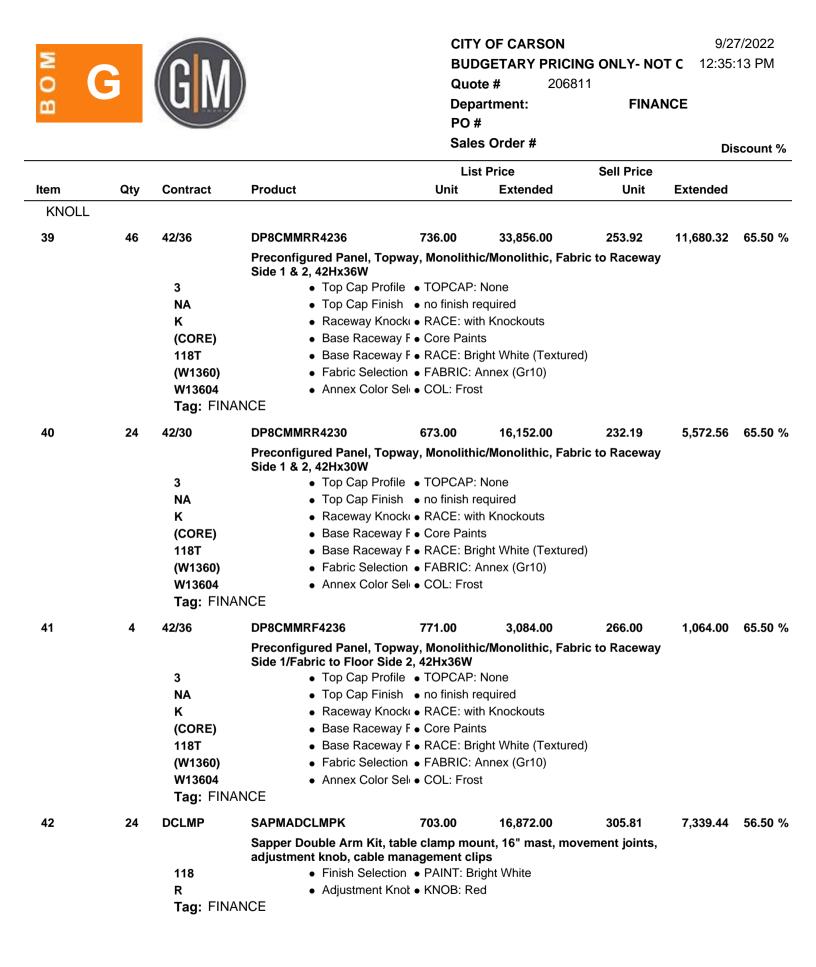

| вом      | Who/What/Where                    |                |                |            |            |
|----------|-----------------------------------|----------------|----------------|------------|------------|
| G        | Wild/Wild/Wilere                  | List           | List Ext       | Sell       | Sell Ext   |
| LOT      | 1 FINANCE                         | 295,261.00     | 295,261.00     | 108,760.32 | 108,760.32 |
| Descript | tion:                             | Non-Tax Srvcs. | Taxable Srvcs. | Freight    | Design Fee |
| BUDGET   | ARY PRICING ONLY- NOT ORDER READY | .00            | .00            | .00        | .00        |
| BOM: S   | See Attached Bill of Materials    |                |                |            |            |
| Piece C  | Count: 833                        |                |                |            |            |