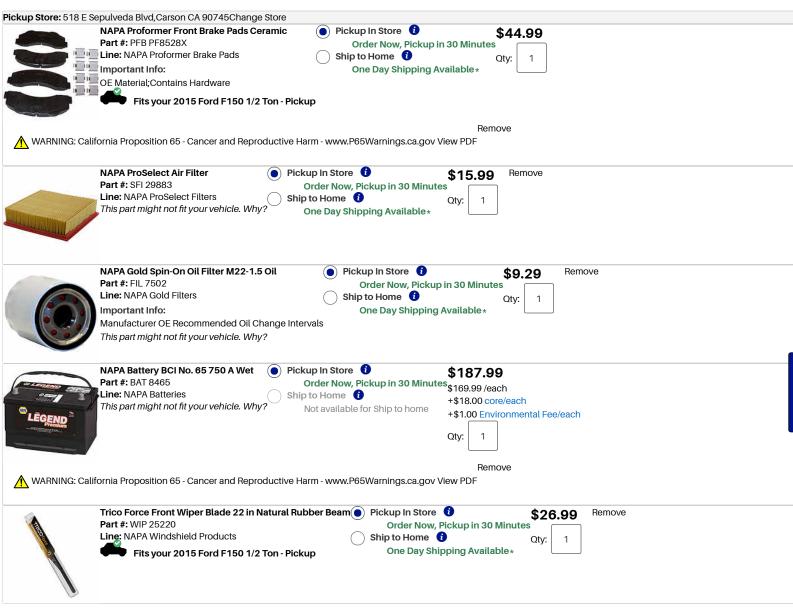

## My Shopping Cart (5 Items)

NOTE: Some ship-to-home orders may be unexpectedly delayed due to supply chain interruptions from COVID-19.

## **Order Summary**

Subtotal (5 items):\$285.25 (Shipping and tax for 90745)

Have a Promo Code?

Have a AAA Membership?

Order Subtotal: \$286.25

\* Subtotal does not include shipping, taxes, or environmental fees. Prices may vary from store to store and online. NAPA is not responsible for the errors or omissions in pricing and quantity. Ship to litems will be paid for online during the checkout process and then shipped to you. Online promotions are not accepted when paying in stores. Questions? Contact us.