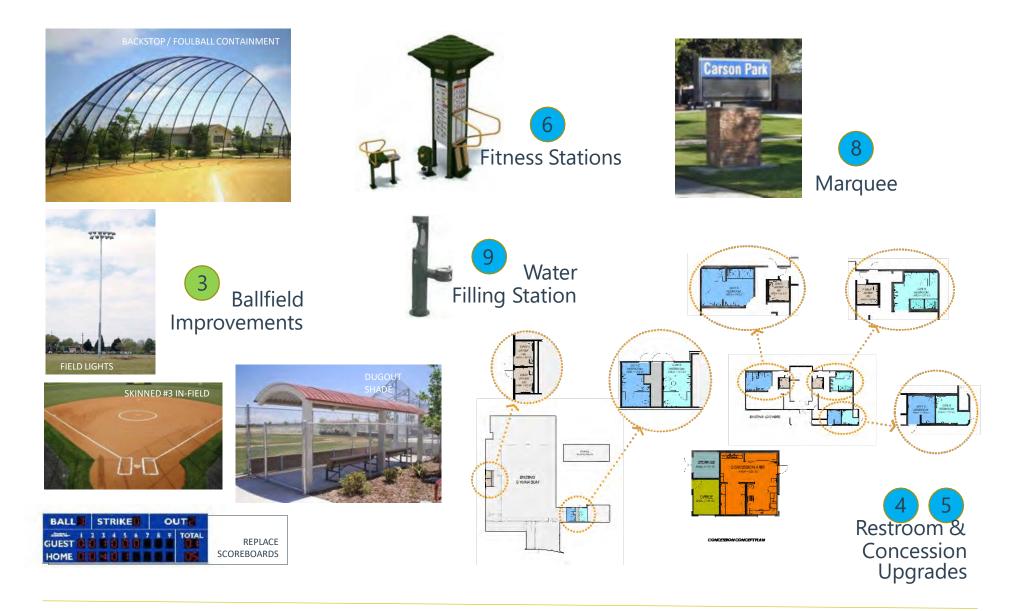

## FINAL CONCEPT DESIGN

19. A 16m

| skuuren uidenen ersente<br>Anstaller ersen Hillsenin gerteil ber den rommen uidereine<br>Mar ersenterren, den solo                                                                                                                                                                                                                                                                                                                                                                                                                                                                                                                                                                                                                                                                                                                                                                                                                                                                                                                                                                                                                                                                                                                                                                                                                                                                                                                                                                                                                                                                                                                                                                                                                                                                                                                                                                                                                                                                                                                                                                                                             |                   |
|--------------------------------------------------------------------------------------------------------------------------------------------------------------------------------------------------------------------------------------------------------------------------------------------------------------------------------------------------------------------------------------------------------------------------------------------------------------------------------------------------------------------------------------------------------------------------------------------------------------------------------------------------------------------------------------------------------------------------------------------------------------------------------------------------------------------------------------------------------------------------------------------------------------------------------------------------------------------------------------------------------------------------------------------------------------------------------------------------------------------------------------------------------------------------------------------------------------------------------------------------------------------------------------------------------------------------------------------------------------------------------------------------------------------------------------------------------------------------------------------------------------------------------------------------------------------------------------------------------------------------------------------------------------------------------------------------------------------------------------------------------------------------------------------------------------------------------------------------------------------------------------------------------------------------------------------------------------------------------------------------------------------------------------------------------------------------------------------------------------------------------|-------------------|
| WATER ADDRESS OF THE OWNER WATER ADDRESS OF THE OWNER ADDRESS OF THE OWN | 8-<br>1           |
| PROJECT SCOPE ITEMS                                                                                                                                                                                                                                                                                                                                                                                                                                                                                                                                                                                                                                                                                                                                                                                                                                                                                                                                                                                                                                                                                                                                                                                                                                                                                                                                                                                                                                                                                                                                                                                                                                                                                                                                                                                                                                                                                                                                                                                                                                                                                                            | ESTIMATED COST    |
| New Culturally Themed Ampitheater and New Picnic/ Bar-B-<br>Que Areas all with New Shade Structures                                                                                                                                                                                                                                                                                                                                                                                                                                                                                                                                                                                                                                                                                                                                                                                                                                                                                                                                                                                                                                                                                                                                                                                                                                                                                                                                                                                                                                                                                                                                                                                                                                                                                                                                                                                                                                                                                                                                                                                                                            | \$ 981,100.00     |
| New Outdoor Exercise Stations                                                                                                                                                                                                                                                                                                                                                                                                                                                                                                                                                                                                                                                                                                                                                                                                                                                                                                                                                                                                                                                                                                                                                                                                                                                                                                                                                                                                                                                                                                                                                                                                                                                                                                                                                                                                                                                                                                                                                                                                                                                                                                  | \$ 86,800.00      |
| New Pedestrian Walking / Jogging Pathways                                                                                                                                                                                                                                                                                                                                                                                                                                                                                                                                                                                                                                                                                                                                                                                                                                                                                                                                                                                                                                                                                                                                                                                                                                                                                                                                                                                                                                                                                                                                                                                                                                                                                                                                                                                                                                                                                                                                                                                                                                                                                      | \$ 296,500.00     |
| New Athletic Ball Field Improvements with Lighting & New Security<br>Lighting                                                                                                                                                                                                                                                                                                                                                                                                                                                                                                                                                                                                                                                                                                                                                                                                                                                                                                                                                                                                                                                                                                                                                                                                                                                                                                                                                                                                                                                                                                                                                                                                                                                                                                                                                                                                                                                                                                                                                                                                                                                  | \$ 3,073,700.00   |
| Children's Playground Renovations and Upgrades                                                                                                                                                                                                                                                                                                                                                                                                                                                                                                                                                                                                                                                                                                                                                                                                                                                                                                                                                                                                                                                                                                                                                                                                                                                                                                                                                                                                                                                                                                                                                                                                                                                                                                                                                                                                                                                                                                                                                                                                                                                                                 | \$ 779,800.00     |
| Renovate Restrooms, Concession Building, Marquee Sign<br>and Parking Lot Improvements                                                                                                                                                                                                                                                                                                                                                                                                                                                                                                                                                                                                                                                                                                                                                                                                                                                                                                                                                                                                                                                                                                                                                                                                                                                                                                                                                                                                                                                                                                                                                                                                                                                                                                                                                                                                                                                                                                                                                                                                                                          | \$ 1,581,800.00   |
|                                                                                                                                                                                                                                                                                                                                                                                                                                                                                                                                                                                                                                                                                                                                                                                                                                                                                                                                                                                                                                                                                                                                                                                                                                                                                                                                                                                                                                                                                                                                                                                                                                                                                                                                                                                                                                                                                                                                                                                                                                                                                                                                |                   |
|                                                                                                                                                                                                                                                                                                                                                                                                                                                                                                                                                                                                                                                                                                                                                                                                                                                                                                                                                                                                                                                                                                                                                                                                                                                                                                                                                                                                                                                                                                                                                                                                                                                                                                                                                                                                                                                                                                                                                                                                                                                                                                                                |                   |
| Total Estimated Cost for the RECREATION FEATURES and MAJOR SUPPORT AMENITIES (A)                                                                                                                                                                                                                                                                                                                                                                                                                                                                                                                                                                                                                                                                                                                                                                                                                                                                                                                                                                                                                                                                                                                                                                                                                                                                                                                                                                                                                                                                                                                                                                                                                                                                                                                                                                                                                                                                                                                                                                                                                                               | \$ 6,799,700.00   |
| Total Estimated PRE-CONSTRUCTION COST (B)                                                                                                                                                                                                                                                                                                                                                                                                                                                                                                                                                                                                                                                                                                                                                                                                                                                                                                                                                                                                                                                                                                                                                                                                                                                                                                                                                                                                                                                                                                                                                                                                                                                                                                                                                                                                                                                                                                                                                                                                                                                                                      | \$ 1,700,000.00   |
| TOTAL PROJECT COST (A+B)                                                                                                                                                                                                                                                                                                                                                                                                                                                                                                                                                                                                                                                                                                                                                                                                                                                                                                                                                                                                                                                                                                                                                                                                                                                                                                                                                                                                                                                                                                                                                                                                                                                                                                                                                                                                                                                                                                                                                                                                                                                                                                       | \$ 8,499,700.00   |
| Manganobel sciences reserved                                                                                                                                                                                                                                                                                                                                                                                                                                                                                                                                                                                                                                                                                                                                                                                                                                                                                                                                                                                                                                                                                                                                                                                                                                                                                                                                                                                                                                                                                                                                                                                                                                                                                                                                                                                                                                                                                                                                                                                                                                                                                                   | \$10,40 (D.25.55) |
| National and Statement Statements In the stranged by real-<br>stranged by the test of the statement of the statement (                                                                                                                                                                                                                                                                                                                                                                                                                                                                                                                                                                                                                                                                                                                                                                                                                                                                                                                                                                                                                                                                                                                                                                                                                                                                                                                                                                                                                                                                                                                                                                                                                                                                                                                                                                                                                                                                                                                                                                                                         | 21206005-01       |