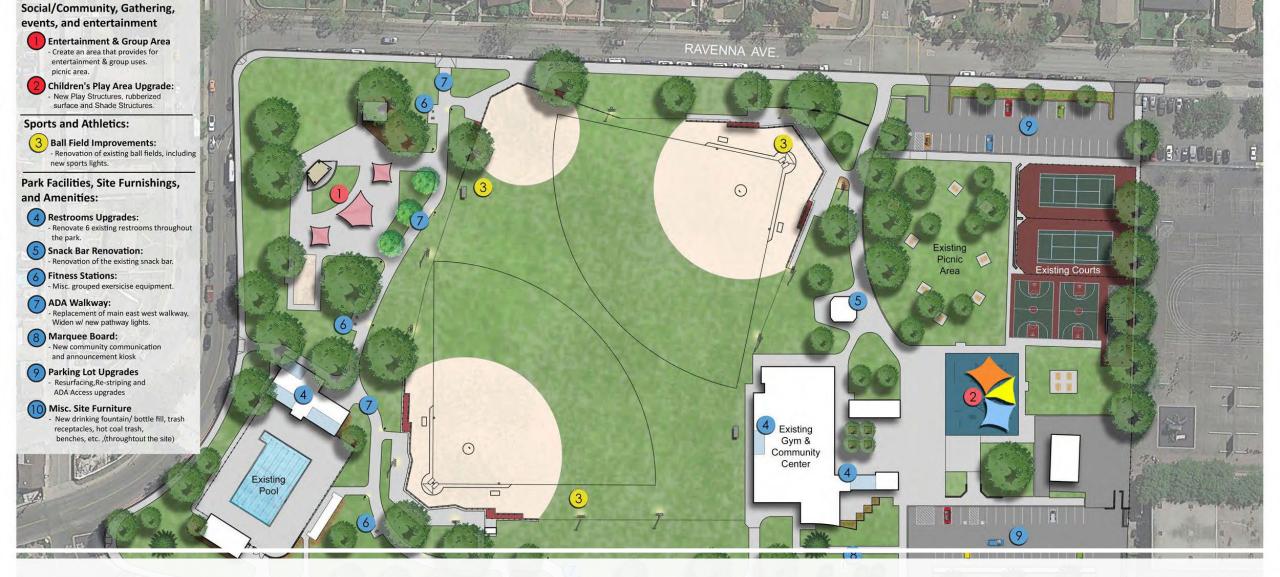

## FINAL CONCEPT DESIGN

19. A 16m

| skuuren uidenen ersente<br>Anstaller ersen Hillsenin gerteil ber den rommen uidereine<br>Mar ersenterren, den solo                                                                                                                                                                                                                                                                                                                                                                                                                                                                                                                                                                                                                                                                                                                                                                                                                                                                                                                                                                                                                                                                                                                                                                                                                                                                                                                                                                                                                                                                                                                                                                                                                                                                                                                                                                                                                                                                                                                                                                                                             |                   |
|--------------------------------------------------------------------------------------------------------------------------------------------------------------------------------------------------------------------------------------------------------------------------------------------------------------------------------------------------------------------------------------------------------------------------------------------------------------------------------------------------------------------------------------------------------------------------------------------------------------------------------------------------------------------------------------------------------------------------------------------------------------------------------------------------------------------------------------------------------------------------------------------------------------------------------------------------------------------------------------------------------------------------------------------------------------------------------------------------------------------------------------------------------------------------------------------------------------------------------------------------------------------------------------------------------------------------------------------------------------------------------------------------------------------------------------------------------------------------------------------------------------------------------------------------------------------------------------------------------------------------------------------------------------------------------------------------------------------------------------------------------------------------------------------------------------------------------------------------------------------------------------------------------------------------------------------------------------------------------------------------------------------------------------------------------------------------------------------------------------------------------|-------------------|
| WATER ADDRESS OF THE OWNER WATER ADDRESS OF THE OWNER ADDRESS OF THE OWN | 8-<br>1           |
| PROJECT SCOPE ITEMS                                                                                                                                                                                                                                                                                                                                                                                                                                                                                                                                                                                                                                                                                                                                                                                                                                                                                                                                                                                                                                                                                                                                                                                                                                                                                                                                                                                                                                                                                                                                                                                                                                                                                                                                                                                                                                                                                                                                                                                                                                                                                                            | ESTIMATED COST    |
| New Culturally Themed Ampitheater and New Picnic/ Bar-B-<br>Que Areas all with New Shade Structures                                                                                                                                                                                                                                                                                                                                                                                                                                                                                                                                                                                                                                                                                                                                                                                                                                                                                                                                                                                                                                                                                                                                                                                                                                                                                                                                                                                                                                                                                                                                                                                                                                                                                                                                                                                                                                                                                                                                                                                                                            | \$ 981,100.00     |
| New Outdoor Exercise Stations                                                                                                                                                                                                                                                                                                                                                                                                                                                                                                                                                                                                                                                                                                                                                                                                                                                                                                                                                                                                                                                                                                                                                                                                                                                                                                                                                                                                                                                                                                                                                                                                                                                                                                                                                                                                                                                                                                                                                                                                                                                                                                  | \$ 86,800.00      |
| New Pedestrian Walking / Jogging Pathways                                                                                                                                                                                                                                                                                                                                                                                                                                                                                                                                                                                                                                                                                                                                                                                                                                                                                                                                                                                                                                                                                                                                                                                                                                                                                                                                                                                                                                                                                                                                                                                                                                                                                                                                                                                                                                                                                                                                                                                                                                                                                      | \$ 296,500.00     |
| New Athletic Ball Field Improvements with Lighting & New Security<br>Lighting                                                                                                                                                                                                                                                                                                                                                                                                                                                                                                                                                                                                                                                                                                                                                                                                                                                                                                                                                                                                                                                                                                                                                                                                                                                                                                                                                                                                                                                                                                                                                                                                                                                                                                                                                                                                                                                                                                                                                                                                                                                  | \$ 3,073,700.00   |
| Children's Playground Renovations and Upgrades                                                                                                                                                                                                                                                                                                                                                                                                                                                                                                                                                                                                                                                                                                                                                                                                                                                                                                                                                                                                                                                                                                                                                                                                                                                                                                                                                                                                                                                                                                                                                                                                                                                                                                                                                                                                                                                                                                                                                                                                                                                                                 | \$ 779,800.00     |
| Renovate Restrooms, Concession Building, Marquee Sign<br>and Parking Lot Improvements                                                                                                                                                                                                                                                                                                                                                                                                                                                                                                                                                                                                                                                                                                                                                                                                                                                                                                                                                                                                                                                                                                                                                                                                                                                                                                                                                                                                                                                                                                                                                                                                                                                                                                                                                                                                                                                                                                                                                                                                                                          | \$ 1,581,800.00   |
|                                                                                                                                                                                                                                                                                                                                                                                                                                                                                                                                                                                                                                                                                                                                                                                                                                                                                                                                                                                                                                                                                                                                                                                                                                                                                                                                                                                                                                                                                                                                                                                                                                                                                                                                                                                                                                                                                                                                                                                                                                                                                                                                |                   |
|                                                                                                                                                                                                                                                                                                                                                                                                                                                                                                                                                                                                                                                                                                                                                                                                                                                                                                                                                                                                                                                                                                                                                                                                                                                                                                                                                                                                                                                                                                                                                                                                                                                                                                                                                                                                                                                                                                                                                                                                                                                                                                                                |                   |
| Total Estimated Cost for the RECREATION FEATURES and MAJOR SUPPORT AMENITIES (A)                                                                                                                                                                                                                                                                                                                                                                                                                                                                                                                                                                                                                                                                                                                                                                                                                                                                                                                                                                                                                                                                                                                                                                                                                                                                                                                                                                                                                                                                                                                                                                                                                                                                                                                                                                                                                                                                                                                                                                                                                                               | \$ 6,799,700.00   |
| Total Estimated PRE-CONSTRUCTION COST (B)                                                                                                                                                                                                                                                                                                                                                                                                                                                                                                                                                                                                                                                                                                                                                                                                                                                                                                                                                                                                                                                                                                                                                                                                                                                                                                                                                                                                                                                                                                                                                                                                                                                                                                                                                                                                                                                                                                                                                                                                                                                                                      | \$ 1,700,000.00   |
| TOTAL PROJECT COST (A+B)                                                                                                                                                                                                                                                                                                                                                                                                                                                                                                                                                                                                                                                                                                                                                                                                                                                                                                                                                                                                                                                                                                                                                                                                                                                                                                                                                                                                                                                                                                                                                                                                                                                                                                                                                                                                                                                                                                                                                                                                                                                                                                       | \$ 8,499,700.00   |
| Manganobel sciences reserved                                                                                                                                                                                                                                                                                                                                                                                                                                                                                                                                                                                                                                                                                                                                                                                                                                                                                                                                                                                                                                                                                                                                                                                                                                                                                                                                                                                                                                                                                                                                                                                                                                                                                                                                                                                                                                                                                                                                                                                                                                                                                                   | \$10,40 (D.25.55) |
| National and Statement Statements In the stranged by real-<br>stranged by the test of the statement of the statement (                                                                                                                                                                                                                                                                                                                                                                                                                                                                                                                                                                                                                                                                                                                                                                                                                                                                                                                                                                                                                                                                                                                                                                                                                                                                                                                                                                                                                                                                                                                                                                                                                                                                                                                                                                                                                                                                                                                                                                                                         | 21206005-01       |