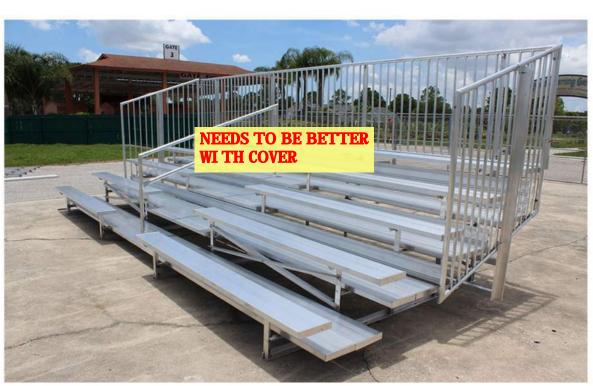

## **FOISIA**

- Concrete walk paths to picnic tables
- No Bollard Lightings
- There will be pathway lighting for the project (but do not show on the image board)
- Cornhole shall be portable not permanent
- Picnic shade sail post height shall be uniform rather than offset
- Provide a better bleachers with shading
- City is In process of installing security cameras. These shall be accounted for in the construction plans and shall be camouflaged and incorporated into future improvements
- (RV TO OBTAIN SITE PLAN FOR SECURITY CAMERA AND SHARE WITH ADL AND RJM)

Stage & Shade Structure (Design Sketch)

Picnic Shade Sail

Corn Hole

Picnic Table

Fosia Park Improvements
CITY OF CARSON, CA
1 of 3

September 5, 2023

Ballfield Backstop & Fencing

Bleachers