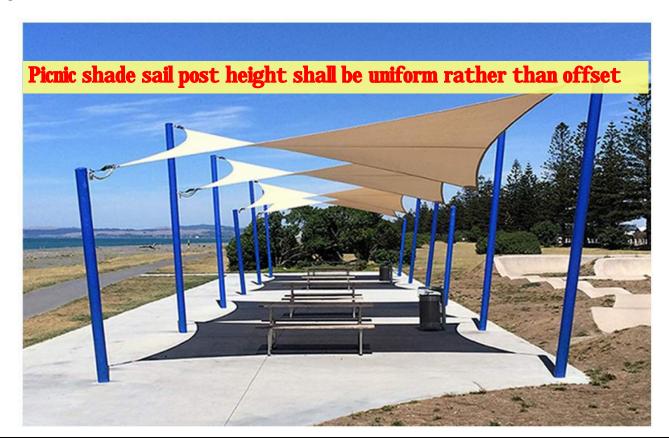

## **FOISIA**

- Concrete walk paths to picnic tables
- No Bollard Lightings
- There will be pathway lighting for the project (but do not show on the image board)
- Cornhole shall be portable not permanent
- Picnic shade sail post height shall be uniform rather than offset
- Provide a better bleachers with shading
- City is In process of installing security cameras. These shall be accounted for in the construction plans and shall be camouflaged and incorporated into future improvements
- (RV TO OBTAIN SITE PLAN FOR SECURITY CAMERA AND SHARE WITH ADL AND RJM)

Stage & Shade Structure (Design Sketch)

Picnic Shade Sail

Corn Hole

Picnic Table

Fosia Park Improvements
CITY OF CARSON, CA
1 of 3

September 5, 2023

Ballfield Backstop & Fencing

Bleachers