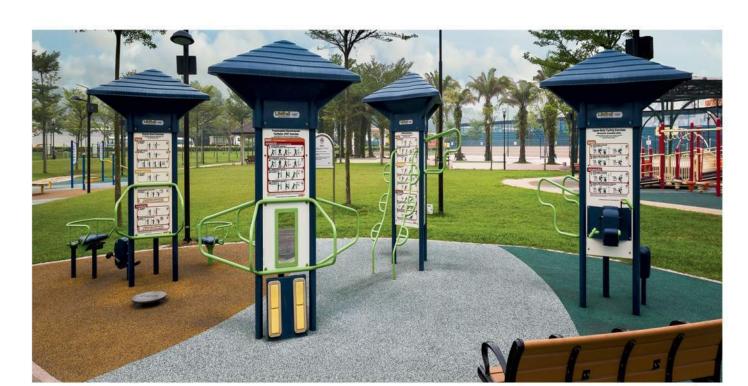

Fitness Equipment

Childrens Play Structure with Shade

Bollard Pathway Lighting

Ball Field Lighting

Pathway Lighting

Fosia Park Improvements
CITY OF CARSON, CA
3 of 3