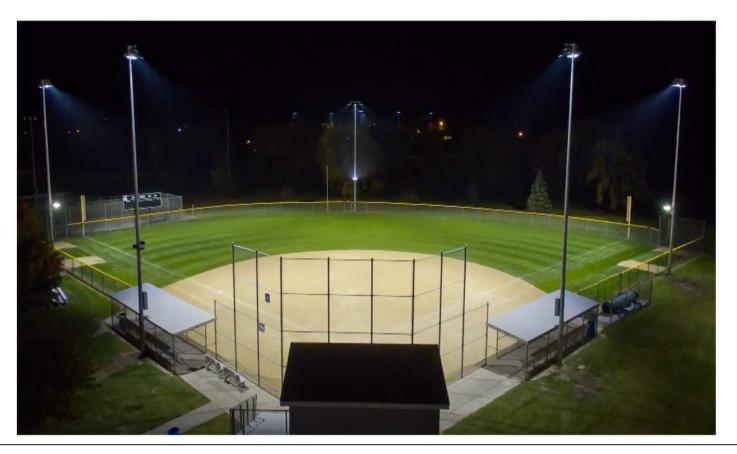

Fitness Equipment

Childrens Play Structure with Shade

Bollard Pathway Lighting

Ball Field Lighting

Pathway Lighting

Fosia Park Improvements
CITY OF CARSON, CA
3 of 3