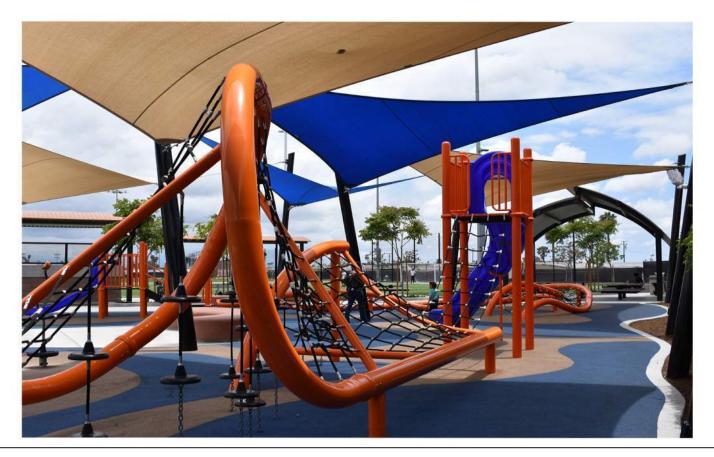

Fitness Equipment

Childrens Play Structure with Shade

Bollard Pathway Lighting

Ball Field Lighting

Pathway Lighting

Fosia Park Improvements
CITY OF CARSON, CA
3 of 3