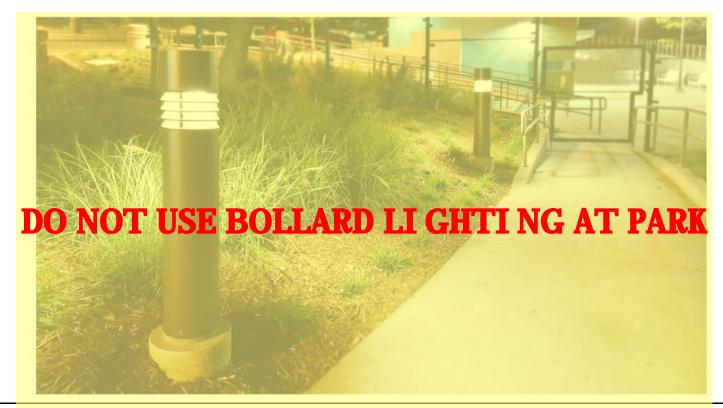

## **FOISIA**

- Concrete walk paths to picnic tables
- No Bollard Lightings
- There will be pathway lighting for the project (but do not show on the image board)
- Cornhole shall be portable not permanent
- Picnic shade sail post height shall be uniform rather than offset
- Provide a better bleachers with shading
- City is In process of installing security cameras. These shall be accounted for in the construction plans and shall be camouflaged and incorporated into future improvements
- (RV TO OBTAIN SITE PLAN FOR SECURITY CAMERA AND SHARE WITH ADL AND RJM)

Fitness Equipment

Childrens Play Structure with Shade

Bollard Pathway Lighting

Ball Field Lighting

Pathway Lighting

Fosia Park Improvements
CITY OF CARSON, CA
3 of 3