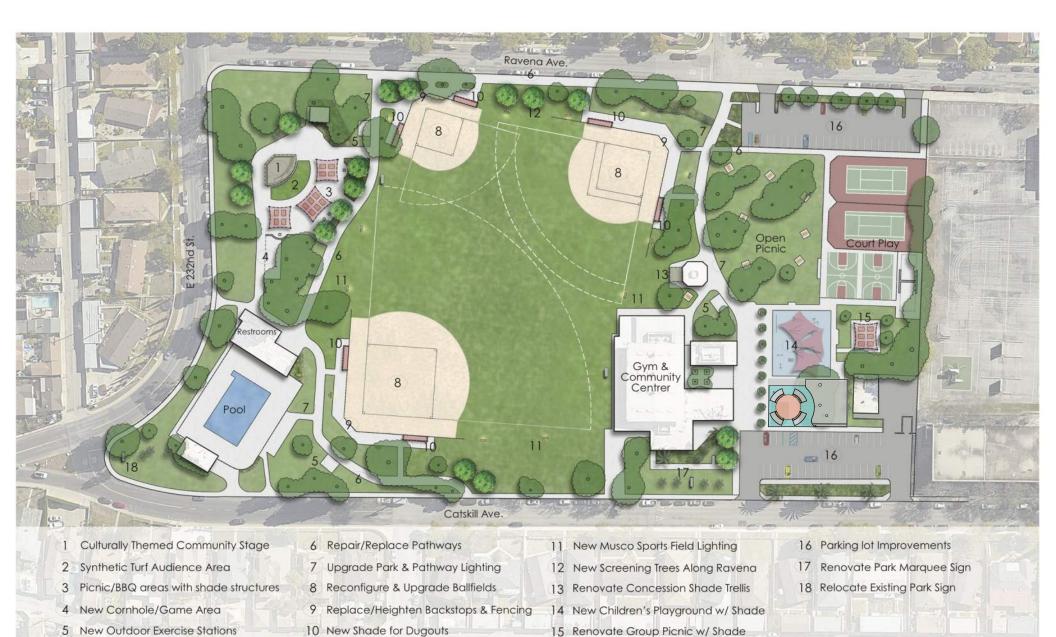

Stage & Shade Structure (Design Sketch)

Picnic Shade Sail

Corn Hole

Picnic Table

Fosia Park Improvements
CITY OF CARSON, CA
1 of 3

September 5, 2023

Ballfield Backstop & Fencing

Bleachers